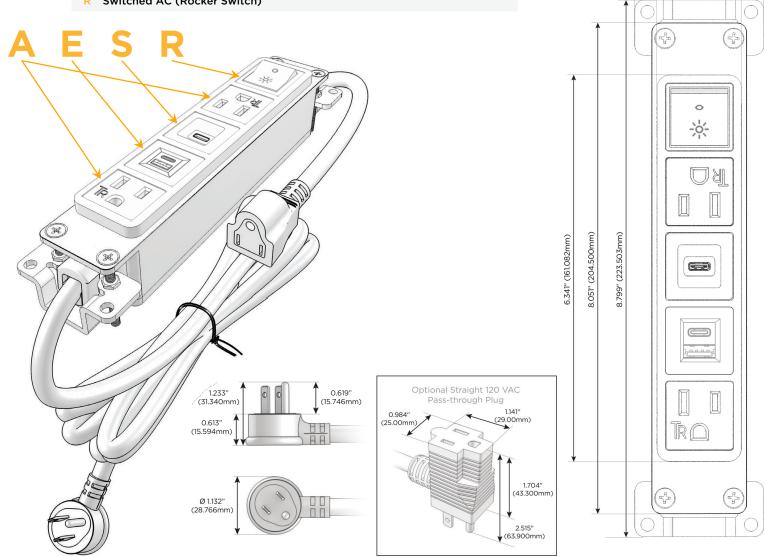

### **Module/Port Options:**

- A Tamper Resistant AC Receptacle
- E USB-A & USB-C (20W)
- M Double USB-A (Fast Charging Ports 18W)
- H HDMI
- 6 CAT 6
- 12 RJ 12
- X Switched AC
- Y 3-Way Switch (Low Voltage)
- V USB-C (45W High Speed Charging Port)
- S USB-C (25W High Speed Charging Port)
- R Switched AC (Rocker Switch)
- D Dimmer Switch

# Plug:

Supplied with Low Profile Flat 45° Angle 120 VAC Plug

Optional Standard Straight 120 VAC Plug

Optional Straight 120 VAC Pass-through Plug

- · CLEAN, COMPACT DESIGN
- STREAMLINED
- LOW PROFILE
- SIDE-EXITING CORDS
- PLUG & PLAY
- 6' AC CORD & PLUG (FLAT PLUG STANDARD)
- CUSTOMIZABLE CONFIGURATIONS AND FINISHES
- UL LISTED FOR MOUNTING IN FURNITURE
- 15A

# **Modules/Ports:**

- **Tamper Resistant AC Receptacle**
- USB-A & USB-C (20W)
- USB-C (25W High Speed Charging Port)
- Switched AC (Rocker Switch)