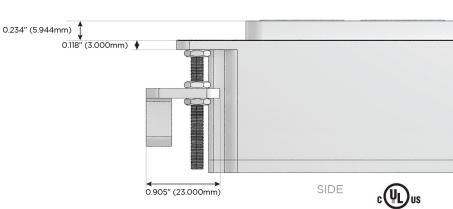

Switch)
- D Dimmer Switch

# Plug:

Supplied with Low Profile Flat 45° Angle 120 VAC Plug

Optional Standard Straight 120 VAC Plug

Optional Straight 120 VAC Pass-through Plug

- · CLEAN, COMPACT DESIGN
- STREAMLINED
- LOW PROFILE
- SIDE-EXITING CORDS
- PLUG & PLAY
- 6' AC CORD & PLUG (FLAT PLUG STANDARD)
- CUSTOMIZABLE CONFIGURATIONS AND FINISHES
- UL LISTED FOR MOUNTING IN FURNITURE
- 15A





#### AC POWER & DATA CONNECTIVITY SOLUTION

M-POWER-5T-AESAR-SS4AB

# Distributed by



Mormax Company, Inc.

8 Westchester Plaza Elmsford, NY 10523

914-699-0101

sales@mormax.com

mormax.com

TOP

1.381" (35.082mm)

2.106" (53.503mm)

Specs:

# **Modules/Ports:**

- **Tamper Resistant AC Receptacle**
- USB-A & USB-C (20W)
- USB-C (25W High Speed Charging Port)
- Switched AC (Rocker Switch)