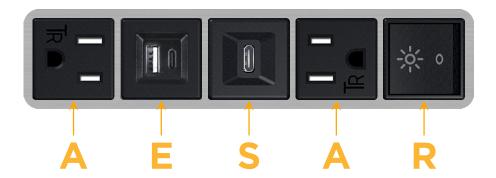

### **Module/Port Options:**

- A Tamper Resistant AC Receptacle
- E USB-A & USB-C (20W)
- M Double USB-A (Fast Charging Ports 18W)
- H HDMI
- 6 CAT 6
- 12 RJ 12
- X Switched AC
- Y 3-Way Switch (Low Voltage)
- V USB-C (45W High Speed Charging Port)
- S USB-C (25W High Speed Charging Port)
- R Switched AC (Rocker Switch)
- D Dimmer Switch

# **Modules/Ports:**

- **Tamper Resistant AC Receptacle**
- USB-A & USB-C (20W)
- USB-C (25W High Speed Charging Port)
- Switched AC (Rocker Switch)