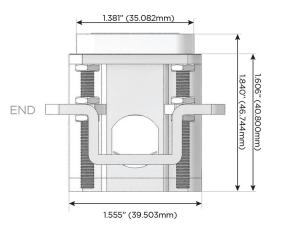

# Distributed by

Mormax Company, Inc.

8 Westchester Plaza Elmsford, NY 10523

914-699-0101

sales@mormax.com

mormax.com

TOP

1.381" (35.082mm)

2.106" (53.503mm)

Specs: