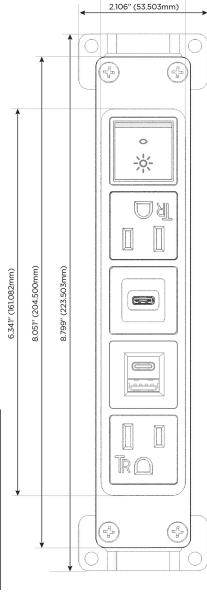

### **Module/Port Options:**

- A Tamper Resistant AC Receptacle
- E USB-A & USB-C (20W)
- M Double USB-A (Fast Charging Ports 18W)
- H HDMI
- 6 CAT 6
- 12 RJ 12
- X Switched AC
- Y 3-Way Switch (Low Voltage)
- V USB-C (45W High Speed Charging Port)
- S USB-C (25W High Speed Charging Port)
- R Switched AC (Rocker Switch)
- D Dimmer Switch

Specs:

**Modules/Ports: Tamper Resistant AC Receptacle** 

USB-A & USB-C (20W)

USB-C (25W High Speed Charging Port)

Switched AC (Rocker Switch)

LISTED