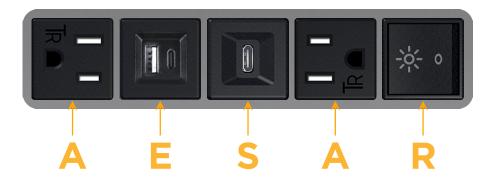

### **Module/Port Options:**

- A Tamper Resistant AC Receptacle
- E USB-A & USB-C (20W)
- M Double USB-A (Fast Charging Ports 18W)
- H HDMI
- 6 CAT 6
- 12 RJ 12
- X Switched AC
- Y 3-Way Switch (Low Voltage)
- V USB-C (45W High Speed Charging Port)
- S USB-C (25W High Speed Charging Port)
- R Switched AC (Rocker Switch)
- D Dimmer Switch

Specs:

**Modules/Ports: Tamper Resistant AC Receptacle** 

USB-A & USB-C (20W)

USB-C (25W High Speed Charging Port)

Switched AC (Rocker Switch)

LISTED