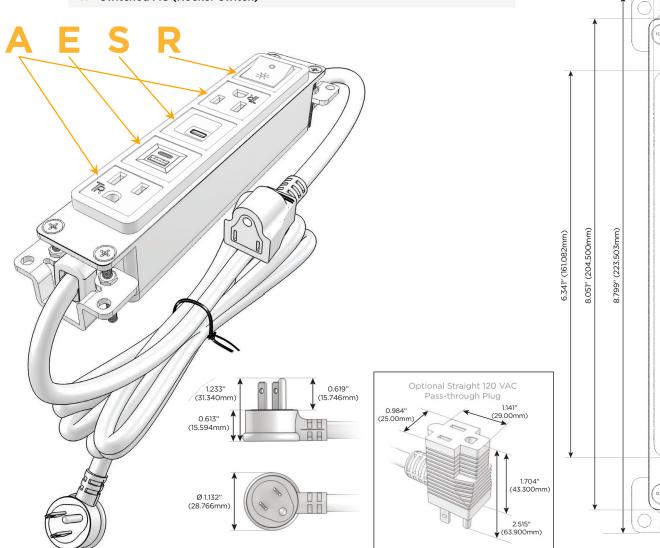

### **Module/Port Options:**

- A Tamper Resistant AC Receptacle
- E USB-A & USB-C (20W)
- M Double USB-A (Fast Charging Ports 18W)
- H HDMI
- 6 CAT 6
- 12 RJ 12
- X Switched AC
- Y 3-Way Switch (Low Voltage)
- V USB-C (45W High Speed Charging Port)
- S USB-C (25W High Speed Charging Port)
- R Switched AC (Rocker Switch)
- D Dimmer Switch

## Plug:

Supplied with Low Profile Flat 45° Angle 120 VAC Plug

Optional Standard Straight 120 VAC Plug

Optional Straight 120 VAC Pass-through Plug

- · CLEAN, COMPACT DESIGN
- STREAMLINED
- LOW PROFILE
- SIDE-EXITING CORDS
- PLUG & PLAY
- 6' AC CORD & PLUG (FLAT PLUG STANDARD)
- CUSTOMIZABLE CONFIGURATIONS AND FINISHES
- UL LISTED FOR MOUNTING IN FURNITURE
- 15A

Specs:

**Modules/Ports: Tamper Resistant AC Receptacle** 

USB-A & USB-C (20W)

USB-C (25W High Speed Charging Port)

Switched AC (Rocker Switch)

LISTED