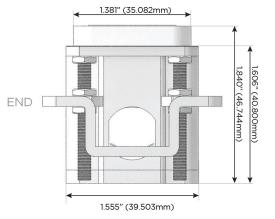

# Distributed by

MORMAX

Mormax Company, Inc. 8 Westchester Plaza

Elmsford, NY 10523

914-699-0101 sales@mormax.com

mormax.com

TOP

1.381" (35.082mm)

2.106" (53.503mm)

Specs: