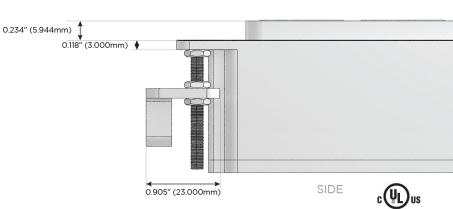

- R Switched AC (Rocker Switch)
- D Dimmer Switch

#### Plug:

Supplied with Low Profile Flat 45° Angle 120 VAC Plug

Optional Standard Straight 120 VAC Plug

Optional Straight 120 VAC Pass-through Plug

- · CLEAN, COMPACT DESIGN
- STREAMLINED
- LOW PROFILE
- SIDE-EXITING CORDS
- PLUG & PLAY
- 6' AC CORD & PLUG (FLAT PLUG STANDARD)
- CUSTOMIZABLE CONFIGURATIONS AND FINISHES
- UL LISTED FOR MOUNTING IN FURNITURE
- 15A





#### AC POWER & DATA CONNECTIVITY SOLUTION

M-POWER-5T-AESAR-CUAB

# Distributed by

MORMAX

Mormax Company, Inc. 8 Westchester Plaza

Elmsford, NY 10523

914-699-0101 sales@mormax.com

mormax.com

TOP

1.381" (35.082mm)

2.106" (53.503mm)

Specs:

## **Modules/Ports:**

- **Tamper Resistant AC Receptacle**
- USB-C (25W High Speed Charging Port)

USB-A & USB-C (20W)