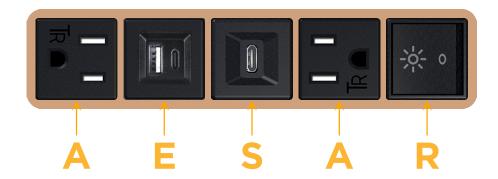

#### **Module/Port Options:**

- A Tamper Resistant AC Receptacle
- E USB-A & USB-C (20W)
- M Double USB-A (Fast Charging Ports 18W)
- H HDMI
- 6 CAT 6
- 12 RJ 12
- X Switched AC
- Y 3-Way Switch (Low Voltage)
- V USB-C (45W High Speed Charging Port)
- S USB-C (25W High Speed Charging Port)
- R Switched AC (Rocker Switch)
- D Dimmer Switch

## **Modules/Ports:**

- **Tamper Resistant AC Receptacle**
- USB-C (25W High Speed Charging Port)

USB-A & USB-C (20W)