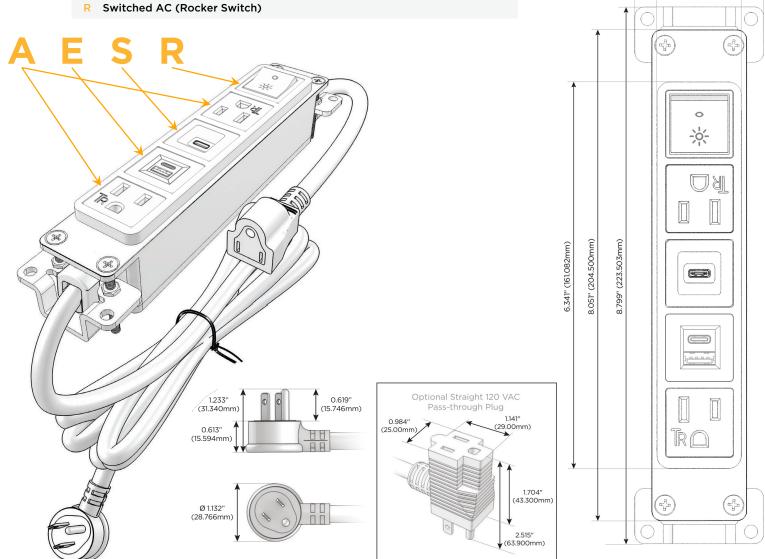

#### **Module/Port Options:**

- A Tamper Resistant AC Receptacle
- E USB-A & USB-C (20W)
- M Double USB-A (Fast Charging Ports 18W)
- H HDMI
- 6 CAT 6
- 12 RJ 12
- X Switched AC
- Y 3-Way Switch (Low Voltage)
- V USB-C (45W High Speed Charging Port)
- S USB-C (25W High Speed Charging Port)
- R Switched AC (Rocker Switch)
- D Dimmer Switch

#### Plug:

Supplied with Low Profile Flat 45° Angle 120 VAC Plug

Optional Standard Straight 120 VAC Plug

Optional Straight 120 VAC Pass-through Plug

- · CLEAN, COMPACT DESIGN
- STREAMLINED
- LOW PROFILE
- SIDE-EXITING CORDS
- PLUG & PLAY
- 6' AC CORD & PLUG (FLAT PLUG STANDARD)
- CUSTOMIZABLE CONFIGURATIONS AND FINISHES
- UL LISTED FOR MOUNTING IN FURNITURE
- 15A

## **Modules/Ports:**

- **Tamper Resistant AC Receptacle**
- USB-C (25W High Speed Charging Port)

USB-A & USB-C (20W)