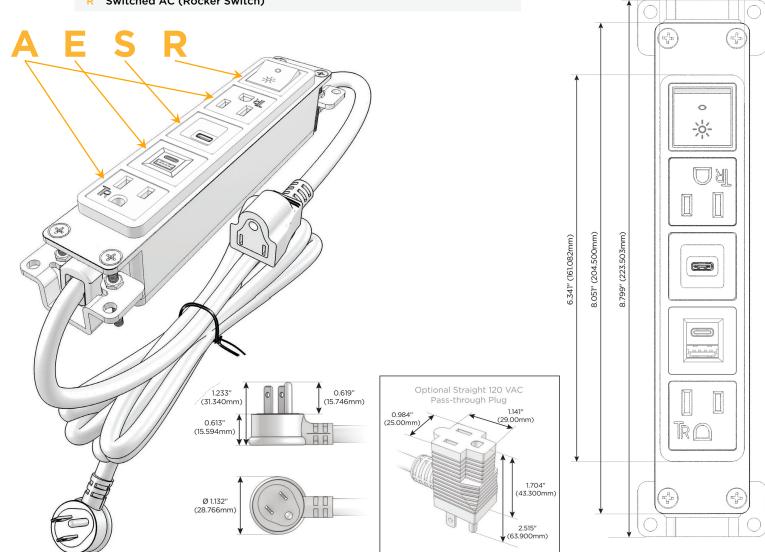

### **Module/Port Options:**

- A Tamper Resistant AC Receptacle
- E USB-A & USB-C (20W)
- M Double USB-A (Fast Charging Ports 18W)
- H HDMI
- 6 CAT 6
- 12 RJ 12
- X Switched AC
- Y 3-Way Switch (Low Voltage)
- V USB-C (45W High Speed Charging Port)
- S USB-C (25W High Speed Charging Port)
- R Switched AC (Rocker Switch)
- D Dimmer Switch

#### Plug:

Supplied with Low Profile Flat 45° Angle 120 VAC Plug

Optional Standard Straight 120 VAC Plug

Optional Straight 120 VAC Pass-through Plug

- · CLEAN, COMPACT DESIGN
- STREAMLINED
- LOW PROFILE
- SIDE-EXITING CORDS
- PLUG & PLAY
- 6' AC CORD & PLUG (FLAT PLUG STANDARD)
- CUSTOMIZABLE CONFIGURATIONS AND FINISHES
- UL LISTED FOR MOUNTING IN FURNITURE
- 15A

2.106" (53.503mm)

**Modules/Ports:** 

- **Tamper Resistant AC Receptacle**
- USB-A & USB-C (20W)
- USB-C (25W High Speed Charging Port)
- Switched AC (Rocker Switch)