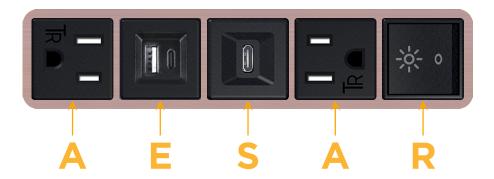

### **Module/Port Options:**

- A Tamper Resistant AC Receptacle
- E USB-A & USB-C (20W)
- M Double USB-A (Fast Charging Ports 18W)
- H HDMI
- 6 CAT 6
- 12 RJ 12
- X Switched AC
- Y 3-Way Switch (Low Voltage)
- V USB-C (45W High Speed Charging Port)
- S USB-C (25W High Speed Charging Port)
- R Switched AC (Rocker Switch)
- D Dimmer Switch

2.106" (53.503mm)

**Modules/Ports:** 

- **Tamper Resistant AC Receptacle**
- USB-A & USB-C (20W)
- USB-C (25W High Speed Charging Port)
- Switched AC (Rocker Switch)