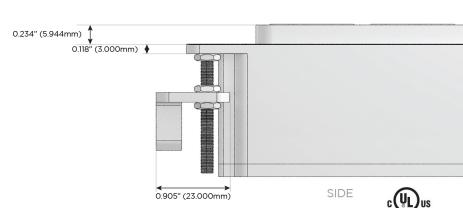

#### AC POWER & DATA CONNECTIVITY SOLUTION

**Modules/Ports:** 

M-POWER-5T-AESAR-CB

Specs:

**Tamper Resistant AC Receptacle** 

USB-A & USB-C (20W)

USB-C (25W High Speed Charging Port)

Switched AC (Rocker Switch)