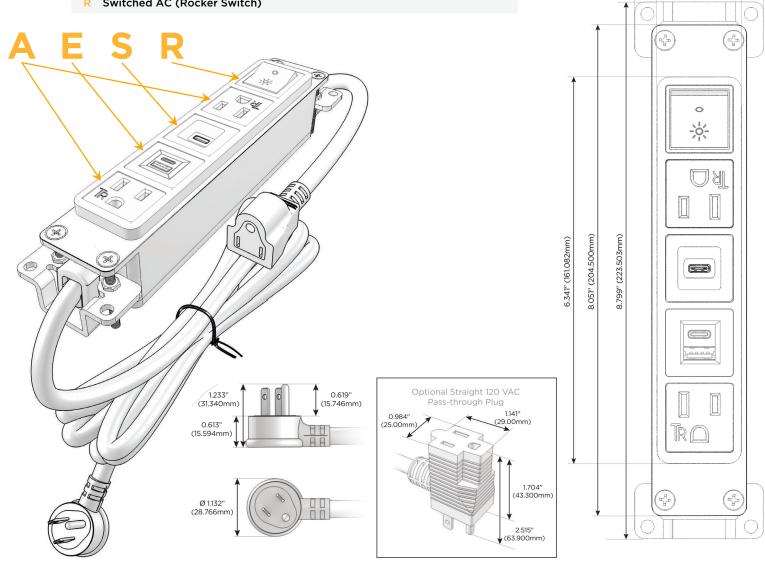

## **Module/Port Options:**

- A Tamper Resistant AC Receptacle
- E USB-A & USB-C (20W)
- M Double USB-A (Fast Charging Ports 18W)
- H HDMI
- 6 CAT 6
- 12 RJ 12
- X Switched AC
- Y 3-Way Switch (Low Voltage)
- V USB-C (45W High Speed Charging Port)
- S USB-C (25W High Speed Charging Port)
- R Switched AC (Rocker Switch)
- D Dimmer Switch

## Plug:

Supplied with Low Profile Flat 45 $^{\circ}$  Angle 120 VAC Plug

Optional Standard Straight 120 VAC Plug

Optional Straight 120 VAC Pass-through Plug

- CLEAN, COMPACT DESIGN
- STREAMLINED
- LOW PROFILE
- SIDE-EXITING CORDS
- PLUG & PLAY
- 6' AC CORD & PLUG (FLAT PLUG STANDARD)
- CUSTOMIZABLE CONFIGURATIONS AND FINISHES
- UL LISTED FOR MOUNTING IN FURNITURE
- 15A

#### AC POWER & DATA CONNECTIVITY SOLUTION

**Modules/Ports:** 

M-POWER-5T-AESAR-CB

Specs:

**Tamper Resistant AC Receptacle** 

USB-A & USB-C (20W)

USB-C (25W High Speed Charging Port)

Switched AC (Rocker Switch)