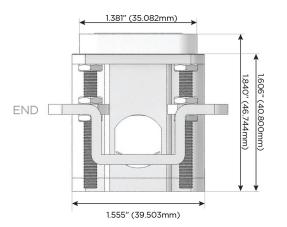

# MORMAX

Mormax Company, Inc.

Distributed by

8 Westchester Plaza Elmsford, NY 10523

914-699-0101

sales@mormax.com mormax.com

TOP 1.381" (35.082mm)

2.106" (53.503mm)