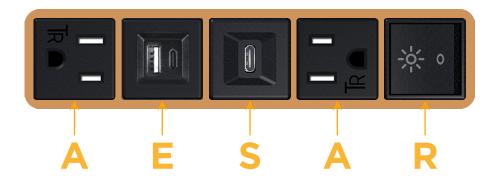

## **Module/Port Options:**

- A Tamper Resistant AC Receptacle
- E USB-A & USB-C (20W)
- M Double USB-A (Fast Charging Ports 18W)
- H HDMI
- 6 CAT 6
- 12 RJ 12
- X Switched AC
- Y 3-Way Switch (Low Voltage)
- V USB-C (45W High Speed Charging Port)
- S USB-C (25W High Speed Charging Port)
- R Switched AC (Rocker Switch)
- D Dimmer Switch

#### AC POWER & DATA CONNECTIVITY SOLUTION

**Modules/Ports:** 

M-POWER-5T-AESAR-CB

Specs:

**Tamper Resistant AC Receptacle** 

USB-A & USB-C (20W)

USB-C (25W High Speed Charging Port)

Switched AC (Rocker Switch)