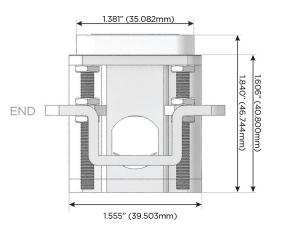

# Distributed by

Mormax Company, Inc. 8 Westchester Plaza

Elmsford, NY 10523

914-699-0101

sales@mormax.com

1.381" (35.082mm)

2.106" (53.503mm)

mormax.com TOP