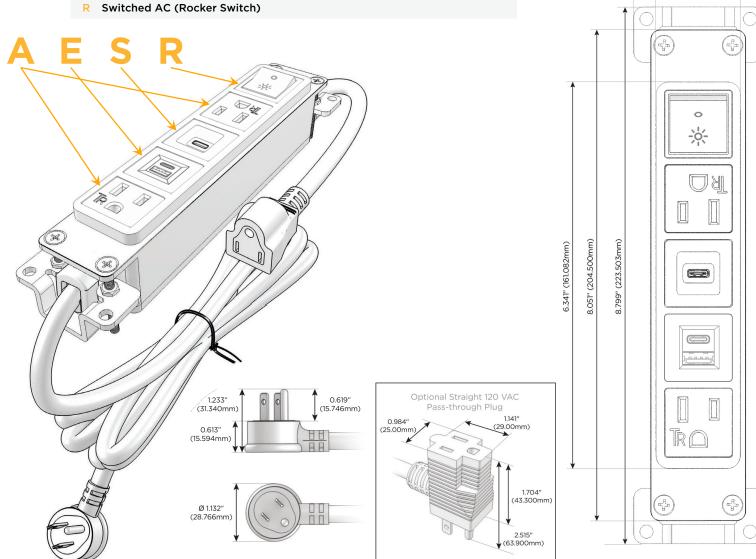

### **Module/Port Options:**

- **Tamper Resistant AC Receptacle**
- USB-A & USB-C (20W)
- Double USB-A (Fast Charging Ports 18W)
- **HDMI**
- CAT 6
- **RJ 12**
- Switched AC
- 3-Way Switch (Low Voltage)
- V USB-C (45W High Speed Charging Port)
- USB-C (25W High Speed Charging Port)
- R Switched AC (Rocker Switch)
- D Dimmer Switch

## Plug:

Supplied with Low Profile Flat 45° Angle 120 VAC Plug

Optional Standard Straight 120 VAC Plug

Optional Straight 120 VAC Pass-through Plug

- CLEAN, COMPACT DESIGN
- **STREAMLINED**
- **LOW PROFILE**
- SIDE-EXITING CORDS
- **PLUG & PLAY**
- 6' AC CORD & PLUG (FLAT PLUG STANDARD)
- **CUSTOMIZABLE CONFIGURATIONS AND FINISHES**
- **UL LISTED FOR MOUNTING IN FURNITURE**
- 15A

# **Modules/Ports:**

- **Tamper Resistant AC Receptacle**
- USB-C (25W High Speed Charging Port)

USB-A & USB-C (20W)

0.234" (5.944mm)