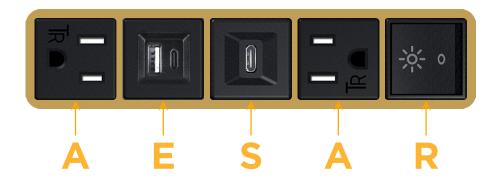

### **Module/Port Options:**

- **Tamper Resistant AC Receptacle**
- USB-A & USB-C (20W)
- Double USB-A (Fast Charging Ports 18W)
- **HDMI**
- CAT 6
- **RJ 12**
- Switched AC
- 3-Way Switch (Low Voltage)
- V USB-C (45W High Speed Charging Port)
- USB-C (25W High Speed Charging Port)
- R Switched AC (Rocker Switch)
- D Dimmer Switch

# **Modules/Ports:**

- **Tamper Resistant AC Receptacle**
- USB-C (25W High Speed Charging Port)

USB-A & USB-C (20W)

0.234" (5.944mm)