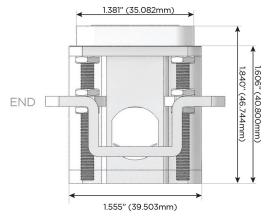

1.381" (35.082mm)

2.106" (53.503mm)

Specs: **Modules/Ports:** 

**Tamper Resistant AC Receptacle** 

USB-A & USB-C (20W)

USB-C (25W High Speed Charging Port)

Switched AC (Rocker Switch)