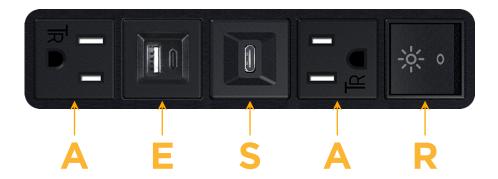

### **Module/Port Options:**

- **Tamper Resistant AC Receptacle**
- USB-A & USB-C (20W)
- Double USB-A (Fast Charging Ports 18W)
- **HDMI**
- CAT 6
- **RJ 12**
- Switched AC
- 3-Way Switch (Low Voltage)
- USB-C (45W High Speed Charging Port)
- USB-C (25W High Speed Charging Port)
- Switched AC (Rocker Switch)
- **Dimmer Switch**

1.381" (35.082mm)

2.106" (53.503mm)

Specs: **Modules/Ports:** 

**Tamper Resistant AC Receptacle** 

USB-A & USB-C (20W)

USB-C (25W High Speed Charging Port)

Switched AC (Rocker Switch)