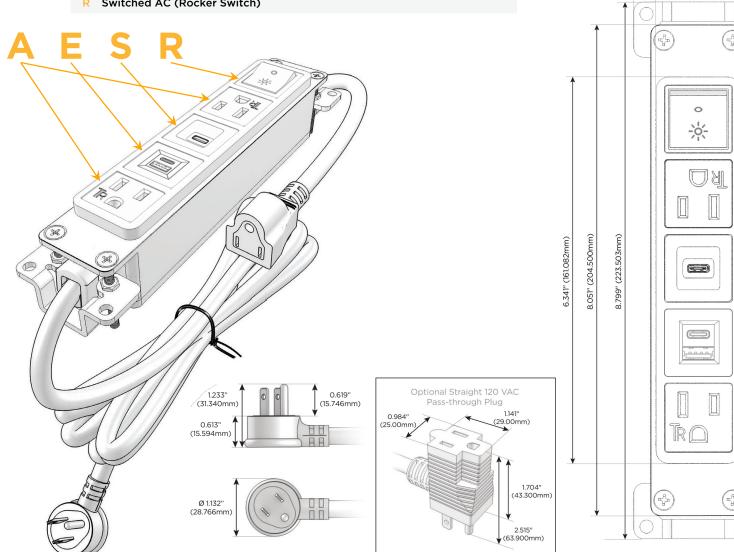

### **Module/Port Options:**

- **Tamper Resistant AC Receptacle**
- USB-A & USB-C (20W)
- Double USB-A (Fast Charging Ports 18W)
- **HDMI**
- CAT 6
- **RJ 12**
- Switched AC
- 3-Way Switch (Low Voltage)
- USB-C (45W High Speed Charging Port)
- USB-C (25W High Speed Charging Port)
- Switched AC (Rocker Switch)
- **Dimmer Switch**

#### Plug:

Supplied with Low Profile Flat 45° Angle 120 VAC Plug

Optional Standard Straight 120 VAC Plug

Optional Straight 120 VAC Pass-through Plug

- CLEAN, COMPACT DESIGN
- **STREAMLINED**
- **LOW PROFILE**
- SIDE-EXITING CORDS
- **PLUG & PLAY**
- 6' AC CORD & PLUG (FLAT PLUG STANDARD)
- **CUSTOMIZABLE CONFIGURATIONS AND FINISHES**
- **UL LISTED FOR MOUNTING IN FURNITURE**
- 15A

1.381" (35.082mm)

2.106" (53.503mm)

Specs: **Modules/Ports:** 

**Tamper Resistant AC Receptacle** 

USB-A & USB-C (20W)

USB-C (25W High Speed Charging Port)

Switched AC (Rocker Switch)