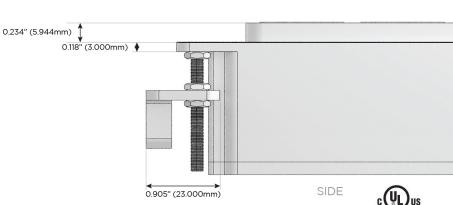

1.381" (35.082mm)

2.106" (53.503mm)

Specs: **Modules/Ports:** 

**Tamper Resistant AC Receptacle** 

USB-A & USB-C (20W)

USB-C (25W High Speed Charging Port)

Switched AC (Rocker Switch)