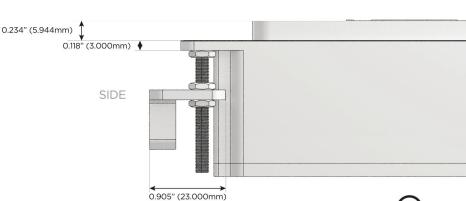

#### Plug:

Supplied with Low Profile Flat 45° Angle 120 VAC Plug

Optional Standard Straight 120 VAC Plug

Optional Straight 120 VAC Pass-through Plug

- CLEAN, COMPACT DESIGN
- STREAMLINED
- LOW PROFILE
- SIDE-EXITING CORDS
- PLUG & PLAY
- 6' AC CORD & PLUG (FLAT PLUG STANDARD)
- CUSTOMIZABLE CONFIGURATIONS AND FINISHES
- UL LISTED FOR MOUNTING IN FURNITURE
- 15A