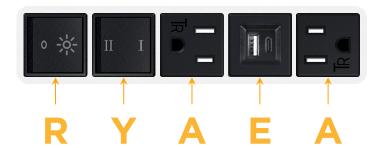

### **Module/Port Options:**

- A Tamper Resistant AC Receptacle
- E USB-A & USB-C (20W)
- M Double USB-A (Fast Charging Ports 18W)
- H HDMI
- 6 CAT 6
- 12 RJ 12
- X Switched AC
- Y 3-Way Switch (Low Voltage)
- V USB-C (45W High Speed Charging Port)
- S USB-C (25W High Speed Charging Port)
- R Switched AC (Rocker Switch)
- Dimmer Switch

# Modules/Ports: Tamper Resistant AC Receptacle USB-A & USB-C (20W)

- 3-Way Switch
- Switched AC (Rocker Switch)