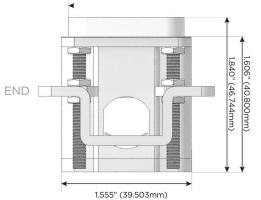

#### Plug:

Supplied with Low Profile Flat 45° Angle 120 VAC Plug

Optional Standard Straight 120 VAC Plug

Optional Straight 120 VAC Pass-through Plug

- CLEAN, COMPACT DESIGN
- STREAMLINED
- LOW PROFILE
- SIDE-EXITING CORDS
- PLUG & PLAY
- 6' AC CORD & PLUG (FLAT PLUG STANDARD)
- CUSTOMIZABLE CONFIGURATIONS AND FINISHES
- UL LISTED FOR MOUNTING IN FURNITURE
- 15A