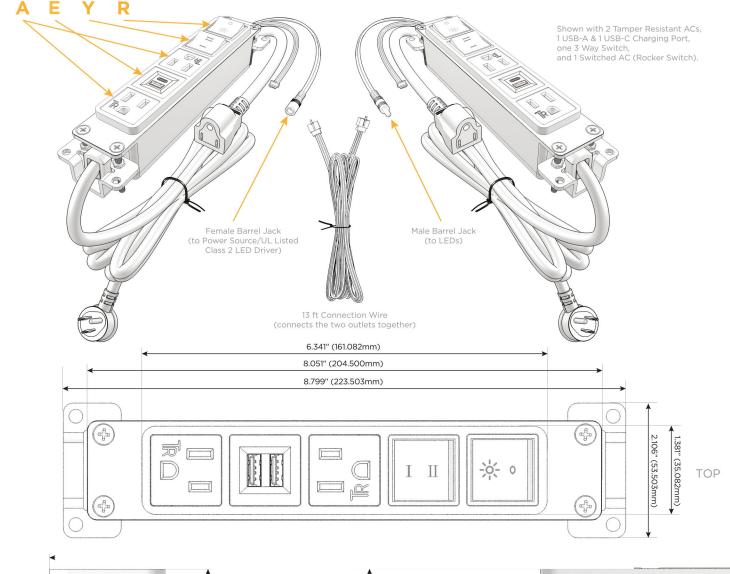

### **Module/Port Options:**

- A Tamper Resistant AC Receptacle
- E USB-A & USB-C (20W)
- M Double USB-A (Fast Charging Ports 18W)
- H HDMI
- 6 CAT 6
- 12 RJ 12
- X Switched AC
- Y 3-Way Switch (Low Voltage)
- V USB-C (45W High Speed Charging Port)
- S USB-C (25W High Speed Charging Port)
- R Switched AC (Rocker Switch)
- Dimmer Switch

#### Plug:

Supplied with Low Profile Flat 45° Angle 120 VAC Plug

Optional Standard Straight 120 VAC Plug

Optional Straight 120 VAC Pass-through Plug

- CLEAN, COMPACT DESIGN
- STREAMLINED
- LOW PROFILE
- SIDE-EXITING CORDS
- PLUG & PLAY
- 6' AC CORD & PLUG (FLAT PLUG STANDARD)
- CUSTOMIZABLE CONFIGURATIONS AND FINISHES
- UL LISTED FOR MOUNTING IN FURNITURE
- 15A

 $\Lambda$ 

UL LISTED AND APPROVED FOR USE ONLY WITH METRO LIGHT & POWER'S UL LISTED LEDS & CLASS 2 UL LISTED LED DRIVERS

# Modules/Ports: Tamper Resistant AC Receptacle USB-A & USB-C (20W)

- 3-Way Switch
- Switched AC (Rocker Switch)