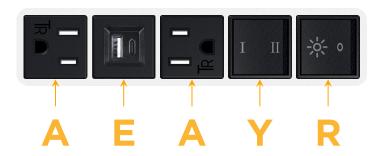

### **Module/Port Options:**

- A Tamper Resistant AC Receptacle
- E USB-A & USB-C (20W)
- M Double USB-A (Fast Charging Ports 18W)
- H HDMI
- 6 CAT 6
- 12 RJ 12
- X Switched AC
- Y 3-Way Switch (Low Voltage)
- V USB-C (45W High Speed Charging Port)
- S USB-C (25W High Speed Charging Port)
- R Switched AC (Rocker Switch)
- Dimmer Switch

# Modules/Ports: Tamper Resistant AC Receptacle USB-A & USB-C (20W)

- 3-Way Switch
- Switched AC (Rocker Switch)