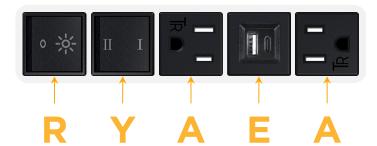

## **Module/Port Options:**

- A Tamper Resistant AC Receptacle
- E USB-A & USB-C (20W)
- M Double USB-A (Fast Charging Ports 18W)
- H HDMI
- 6 CAT 6
- 12 RJ 12
- X Switched AC
- Y 3-Way Switch (Low Voltage)
- V USB-C (45W High Speed Charging Port)
- S USB-C (25W High Speed Charging Port)
- R Switched AC (Rocker Switch)
- D Dimmer Switch

Y 3-Way Switch

R Switched AC (Rocker Switch)