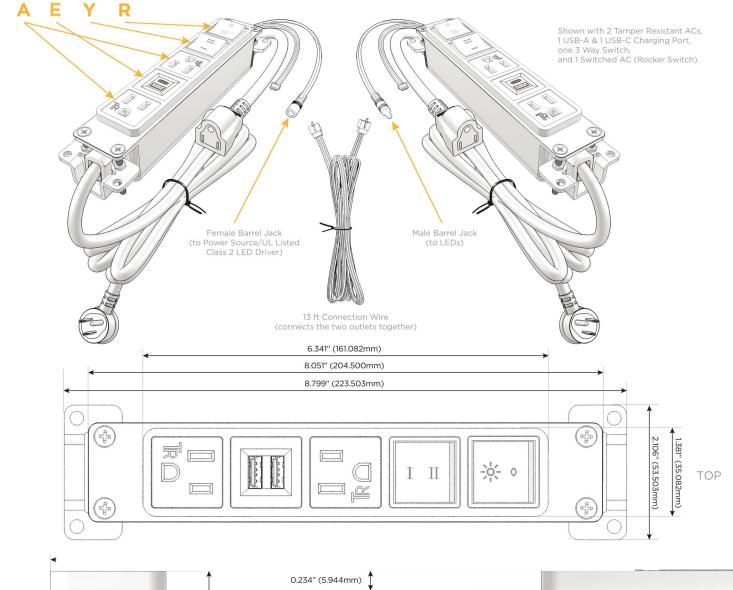

## **Module/Port Options:**

- A Tamper Resistant AC Receptacle
- E USB-A & USB-C (20W)
- M Double USB-A (Fast Charging Ports 18W)
- H HDMI
- 6 CAT 6
- 12 RJ 12
- X Switched AC
- Y 3-Way Switch (Low Voltage)
- V USB-C (45W High Speed Charging Port)
- S USB-C (25W High Speed Charging Port)
- R Switched AC (Rocker Switch)
- D Dimmer Switch

#### Plug:

Supplied with Low Profile Flat 45° Angle 120 VAC Plug

Optional Standard Straight 120 VAC Plug

Optional Straight 120 VAC Pass-through Plug

- CLEAN, COMPACT DESIGN
- STREAMLINED
- LOW PROFILE
- SIDE-EXITING CORDS
- PLUG & PLAY
- 6' AC CORD & PLUG (FLAT PLUG STANDARD)
- CUSTOMIZABLE CONFIGURATIONS AND FINISHES
- UL LISTED FOR MOUNTING IN FURNITURE
- 15A

 $\wedge$ 

UL LISTED AND APPROVED FOR USE ONLY WITH METRO LIGHT & POWER'S UL LISTED LEDS & CLASS 2 UL LISTED LED DRIVERS

Y 3-Way Switch

R Switched AC (Rocker Switch)