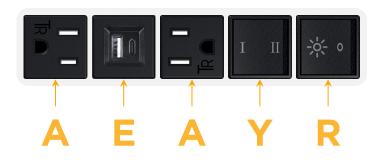

## **Module/Port Options:**

- A Tamper Resistant AC Receptacle
- E USB-A & USB-C (20W)
- M Double USB-A (Fast Charging Ports 18W)
- H HDMI
- 6 CAT 6
- 12 RJ 12
- X Switched AC
- Y 3-Way Switch (Low Voltage)
- V USB-C (45W High Speed Charging Port)
- S USB-C (25W High Speed Charging Port)
- R Switched AC (Rocker Switch)
- D Dimmer Switch

Y 3-Way Switch

R Switched AC (Rocker Switch)