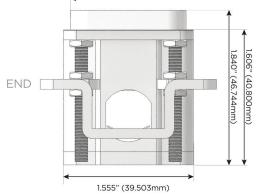

#### Plug:

Supplied with Low Profile Flat 45° Angle 120 VAC Plug

Optional Standard Straight 120 VAC Plug

Optional Straight 120 VAC Pass-through Plug

- CLEAN, COMPACT DESIGN
- STREAMLINED
- LOW PROFILE
- SIDE-EXITING CORDS
- PLUG & PLAY
- 6' AC CORD & PLUG (FLAT PLUG STANDARD)
- CUSTOMIZABLE CONFIGURATIONS AND FINISHES
- UL LISTED FOR MOUNTING IN FURNITURE
- 15A