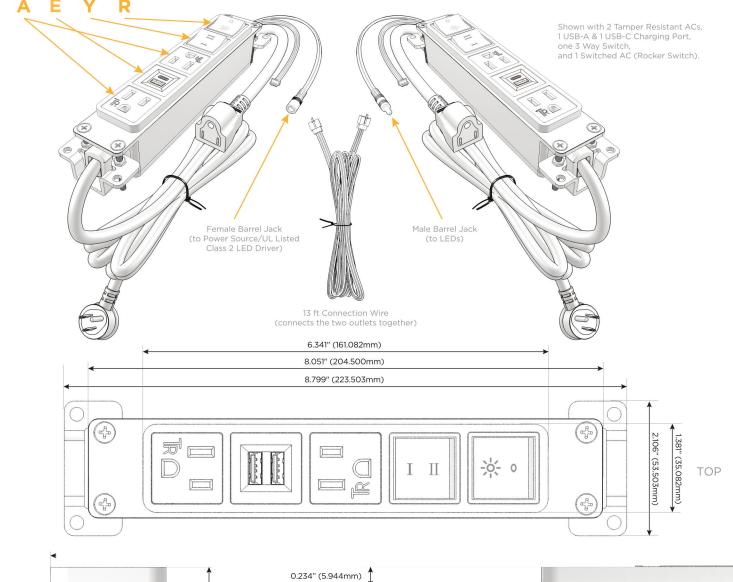

## **Module/Port Options:**

- A Tamper Resistant AC Receptacle
- E USB-A & USB-C (20W)
- M Double USB-A (Fast Charging Ports 18W)
- H HDMI
- 6 CAT 6
- 12 RJ 12
- X Switched AC
- Y 3-Way Switch (Low Voltage)
- V USB-C (45W High Speed Charging Port)
- S USB-C (25W High Speed Charging Port)
- R Switched AC (Rocker Switch)
- Dimmer Switch

#### Plug:

Supplied with Low Profile Flat 45° Angle 120 VAC Plug

Optional Standard Straight 120 VAC Plug

Optional Straight 120 VAC Pass-through Plug

- CLEAN, COMPACT DESIGN
- STREAMLINED
- LOW PROFILE
- SIDE-EXITING CORDS
- PLUG & PLAY
- 6' AC CORD & PLUG (FLAT PLUG STANDARD)
- CUSTOMIZABLE CONFIGURATIONS AND FINISHES
- UL LISTED FOR MOUNTING IN FURNITURE
- 15A

# Specs: Modules/Ports:

- A Tamper Resistant AC Receptacle
- E USB-A & USB-C (20W)
- Y 3-Way Switch
- R Switched AC (Rocker Switch)