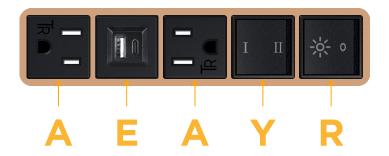

## **Module/Port Options:**

- A Tamper Resistant AC Receptacle
- E USB-A & USB-C (20W)
- M Double USB-A (Fast Charging Ports 18W)
- H HDMI
- 6 CAT 6
- 12 RJ 12
- X Switched AC
- Y 3-Way Switch (Low Voltage)
- V USB-C (45W High Speed Charging Port)
- S USB-C (25W High Speed Charging Port)
- R Switched AC (Rocker Switch)
- Dimmer Switch

# Specs: Modules/Ports:

- A Tamper Resistant AC Receptacle
- E USB-A & USB-C (20W)
- Y 3-Way Switch
- R Switched AC (Rocker Switch)