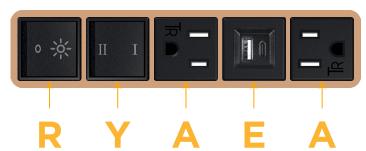

## **Module/Port Options:**

- A Tamper Resistant AC Receptacle
- E USB-A & USB-C (20W)
- M Double USB-A (Fast Charging Ports 18W)
- H HDMI
- 6 CAT 6
- 12 RJ 12
- X Switched AC
- Y 3-Way Switch (Low Voltage)
- V USB-C (45W High Speed Charging Port)
- S USB-C (25W High Speed Charging Port)
- R Switched AC (Rocker Switch)
- Dimmer Switch

# Specs: Modules/Ports:

- A Tamper Resistant AC Receptacle
- E USB-A & USB-C (20W)
- Y 3-Way Switch
- R Switched AC (Rocker Switch)