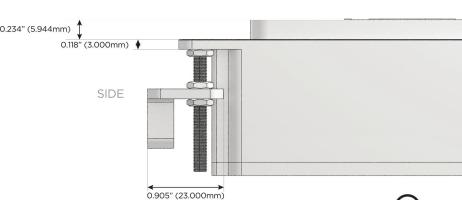

#### Plug:

Supplied with Low Profile Flat 45° Angle 120 VAC Plug

Optional Standard Straight 120 VAC Plug

Optional Straight 120 VAC Pass-through Plug

- CLEAN, COMPACT DESIGN
- STREAMLINED
- LOW PROFILE
- SIDE-EXITING CORDS
- PLUG & PLAY
- 6' AC CORD & PLUG (FLAT PLUG STANDARD)
- CUSTOMIZABLE CONFIGURATIONS AND FINISHES
- UL LISTED FOR MOUNTING IN FURNITURE
- 15A