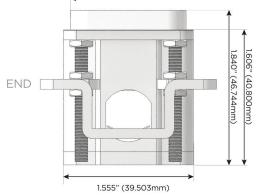

#### Plug:

Supplied with Low Profile Flat 45° Angle 120 VAC Plug

Optional Standard Straight 120 VAC Plug

Optional Straight 120 VAC Pass-through Plug

- CLEAN, COMPACT DESIGN
- STREAMLINED
- LOW PROFILE
- SIDE-EXITING CORDS
- PLUG & PLAY
- 6' AC CORD & PLUG (FLAT PLUG STANDARD)
- CUSTOMIZABLE CONFIGURATIONS AND FINISHES
- UL LISTED FOR MOUNTING IN FURNITURE
- 15A