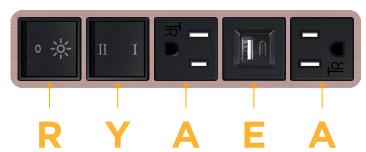

# **Module/Port Options:**

- A Tamper Resistant AC Receptacle
- E USB-A & USB-C (20W)
- M Double USB-A (Fast Charging Ports 18W)
- H HDMI
- 6 CAT 6
- 12 RJ 12
- X Switched AC
- Y 3-Way Switch (Low Voltage)
- V USB-C (45W High Speed Charging Port)
- S USB-C (25W High Speed Charging Port)
- R Switched AC (Rocker Switch)
- Dimmer Switch

# Specs: Modules/Ports:

- A Tamper Resistant AC Receptacle
- E USB-A & USB-C (20W)
- Y 3-Way Switch
- R Switched AC (Rocker Switch)