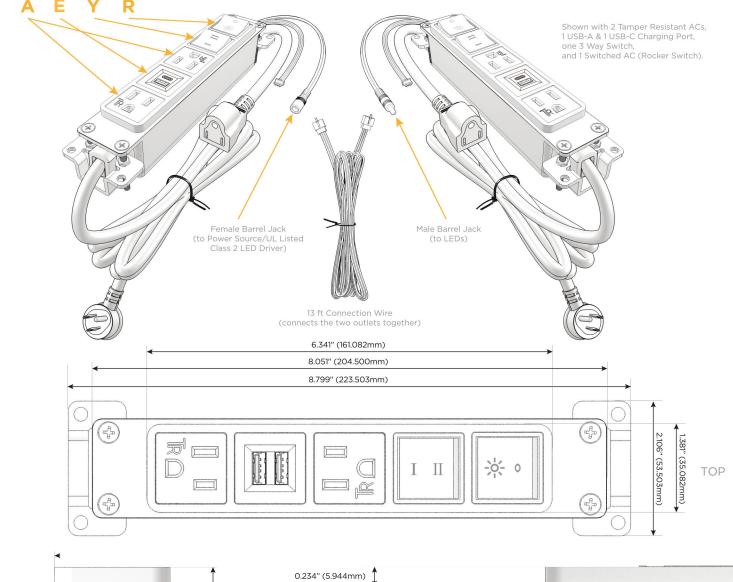

# **Module/Port Options:**

- A Tamper Resistant AC Receptacle
- E USB-A & USB-C (20W)
- M Double USB-A (Fast Charging Ports 18W)
- H HDMI
- 6 CAT 6
- 12 RJ 12
- X Switched AC
- Y 3-Way Switch (Low Voltage)
- V USB-C (45W High Speed Charging Port)
- S USB-C (25W High Speed Charging Port)
- R Switched AC (Rocker Switch)
- Dimmer Switch

#### Plug:

Supplied with Low Profile Flat 45° Angle 120 VAC Plug

Optional Standard Straight 120 VAC Plug

Optional Straight 120 VAC Pass-through Plug

- CLEAN, COMPACT DESIGN
- STREAMLINED
- LOW PROFILE
- SIDE-EXITING CORDS
- PLUG & PLAY
- 6' AC CORD & PLUG (FLAT PLUG STANDARD)
- CUSTOMIZABLE CONFIGURATIONS AND FINISHES
- UL LISTED FOR MOUNTING IN FURNITURE
- 15A

# Specs: Modules/Ports:

- A Tamper Resistant AC Receptacle
- E USB-A & USB-C (20W)
- Y 3-Way Switch
- R Switched AC (Rocker Switch)