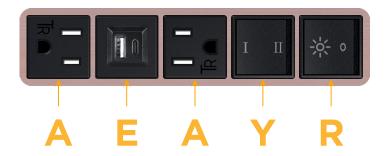

# **Module/Port Options:**

- A Tamper Resistant AC Receptacle
- E USB-A & USB-C (20W)
- M Double USB-A (Fast Charging Ports 18W)
- H HDMI
- 6 CAT 6
- 12 RJ 12
- X Switched AC
- Y 3-Way Switch (Low Voltage)
- V USB-C (45W High Speed Charging Port)
- S USB-C (25W High Speed Charging Port)
- R Switched AC (Rocker Switch)
- Dimmer Switch

# Specs: Modules/Ports:

- A Tamper Resistant AC Receptacle
- E USB-A & USB-C (20W)
- Y 3-Way Switch
- R Switched AC (Rocker Switch)