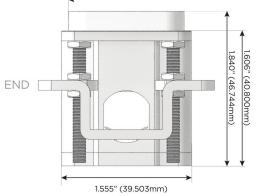

#### Plug:

Supplied with Low Profile Flat 45° Angle 120 VAC Plug

Optional Standard Straight 120 VAC Plug

Optional Straight 120 VAC Pass-through Plug

- CLEAN, COMPACT DESIGN
- STREAMLINED
- LOW PROFILE
- SIDE-EXITING CORDS
- PLUG & PLAY
- 6' AC CORD & PLUG (FLAT PLUG STANDARD)
- CUSTOMIZABLE CONFIGURATIONS AND FINISHES
- UL LISTED FOR MOUNTING IN FURNITURE
- 15A