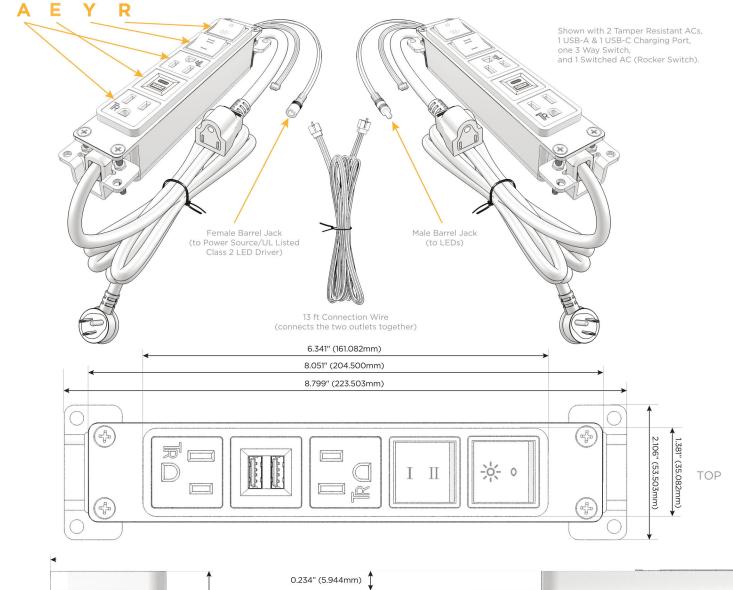

### **Module/Port Options:**

- A Tamper Resistant AC Receptacle
- E USB-A & USB-C (20W)
- M Double USB-A (Fast Charging Ports 18W)
- H HDMI
- 6 CAT 6
- 12 RJ 12
- X Switched AC
- Y 3-Way Switch (Low Voltage)
- V USB-C (45W High Speed Charging Port)
- S USB-C (25W High Speed Charging Port)
- R Switched AC (Rocker Switch)
- Dimmer Switch

# Plug:

Supplied with Low Profile Flat 45° Angle 120 VAC Plug

Optional Standard Straight 120 VAC Plug

Optional Straight 120 VAC Pass-through Plug

- CLEAN, COMPACT DESIGN
- STREAMLINED
- LOW PROFILE
- SIDE-EXITING CORDS
- PLUG & PLAY
- 6' AC CORD & PLUG (FLAT PLUG STANDARD)
- CUSTOMIZABLE CONFIGURATIONS AND FINISHES
- UL LISTED FOR MOUNTING IN FURNITURE
- 15A

 $-\Lambda$ 

UL LISTED AND APPROVED FOR USE ONLY WITH METRO LIGHT & POWER'S UL LISTED LEDS & CLASS 2 UL LISTED LED DRIVERS

# Modules/Ports:

- A Tamper Resistant AC Receptacle
- E USB-A & USB-C (20W)
- Y 3-Way Switch
- R Switched AC (Rocker Switch)