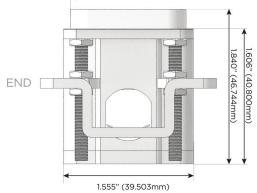

le Flat 45° Angle 120 VAC Plug

Optional Standard Straight 120 VAC Plug

Optional Straight 120 VAC Pass-through Plug

- CLEAN, COMPACT DESIGN
- STREAMLINED
- LOW PROFILE
- SIDE-EXITING CORDS
- PLUG & PLAY
- 6' AC CORD & PLUG (FLAT PLUG STANDARD)
- CUSTOMIZABLE CONFIGURATIONS AND FINISHES
- UL LISTED FOR MOUNTING IN FURNITURE
- 15A

 $-\Lambda$ 

UL LISTED AND APPROVED FOR USE ONLY WITH METRO LIGHT & POWER'S UL LISTED LEDS & CLASS 2 UL LISTED LED DRIVERS





#### AC POWER & DATA CONNECTIVITY SOLUTION

M-POWER-5T-AEAYR-BZB(2)

Specs:

# Distributed by



Mormax Company, Inc. 8 Westchester Plaza

Elmsford, NY 10523

abla

914-699-0101

sales@mormax.com
mormax.com

# Modules/Ports:

- A Tamper Resistant AC Receptacle
- E USB-A & USB-C (20W)
- Y 3-Way Switch
- R Switched AC (Rocker Switch)