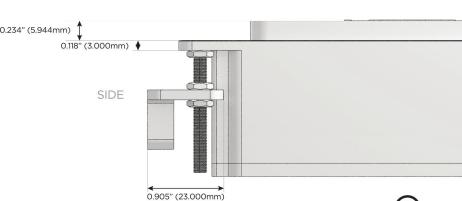

Flat 45° Angle 120 VAC Plug

Optional Standard Straight 120 VAC Plug

Optional Straight 120 VAC Pass-through Plug

- CLEAN, COMPACT DESIGN
- STREAMLINED
- LOW PROFILE
- SIDE-EXITING CORDS
- PLUG & PLAY
- 6' AC CORD & PLUG (FLAT PLUG STANDARD)
- CUSTOMIZABLE CONFIGURATIONS AND FINISHES
- UL LISTED FOR MOUNTING IN FURNITURE
- 15A

 $-\Lambda$ 

UL LISTED AND APPROVED FOR USE ONLY WITH METRO LIGHT & POWER'S UL LISTED LEDS & CLASS 2 UL LISTED LED DRIVERS





#### AC POWER & DATA CONNECTIVITY SOLUTION

M-POWER-5T-AEAYR-BZB(2)

Specs:

# Distributed by



Mormax Company, Inc. 8 Westchester Plaza

Elmsford, NY 10523

abla

914-699-0101

sales@mormax.com
mormax.com

# Modules/Ports:

- A Tamper Resistant AC Receptacle
- E USB-A & USB-C (20W)
- Y 3-Way Switch
- R Switched AC (Rocker Switch)