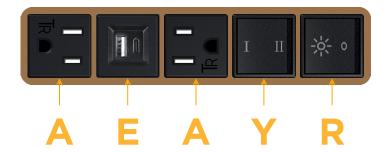

### **Module/Port Options:**

- A Tamper Resistant AC Receptacle
- E USB-A & USB-C (20W)
- M Double USB-A (Fast Charging Ports 18W)
- H HDMI
- 6 CAT 6
- 12 RJ 12
- X Switched AC
- Y 3-Way Switch (Low Voltage)
- V USB-C (45W High Speed Charging Port)
- S USB-C (25W High Speed Charging Port)
- R Switched AC (Rocker Switch)
- Dimmer Switch

# Modules/Ports:

- A Tamper Resistant AC Receptacle
- E USB-A & USB-C (20W)
- Y 3-Way Switch
- R Switched AC (Rocker Switch)