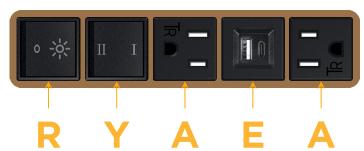

### **Module/Port Options:**

- A Tamper Resistant AC Receptacle
- E USB-A & USB-C (20W)
- M Double USB-A (Fast Charging Ports 18W)
- H HDMI
- 6 CAT 6
- 12 RJ 12
- X Switched AC
- Y 3-Way Switch (Low Voltage)
- V USB-C (45W High Speed Charging Port)
- S USB-C (25W High Speed Charging Port)
- R Switched AC (Rocker Switch)
- Dimmer Switch

# Modules/Ports:

- A Tamper Resistant AC Receptacle
- E USB-A & USB-C (20W)
- Y 3-Way Switch
- R Switched AC (Rocker Switch)