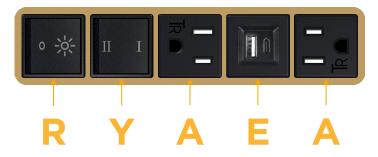

### Module/Port Options:

- **Tamper Resistant AC Receptacle** Α
- USB-A & USB-C (20W) E
- Double USB-A (Fast Charging Ports 18W) M
- H HDMI
- CAT 6 6
- 12 RJ 12
- Switched AC Х
- 3-Way Switch (Low Voltage) Y
- USB-C (45W High Speed Charging Port) V
- USB-C (25W High Speed Charging Port) S
- Switched AC (Rocker Switch) D
- **Dimmer Switch** D