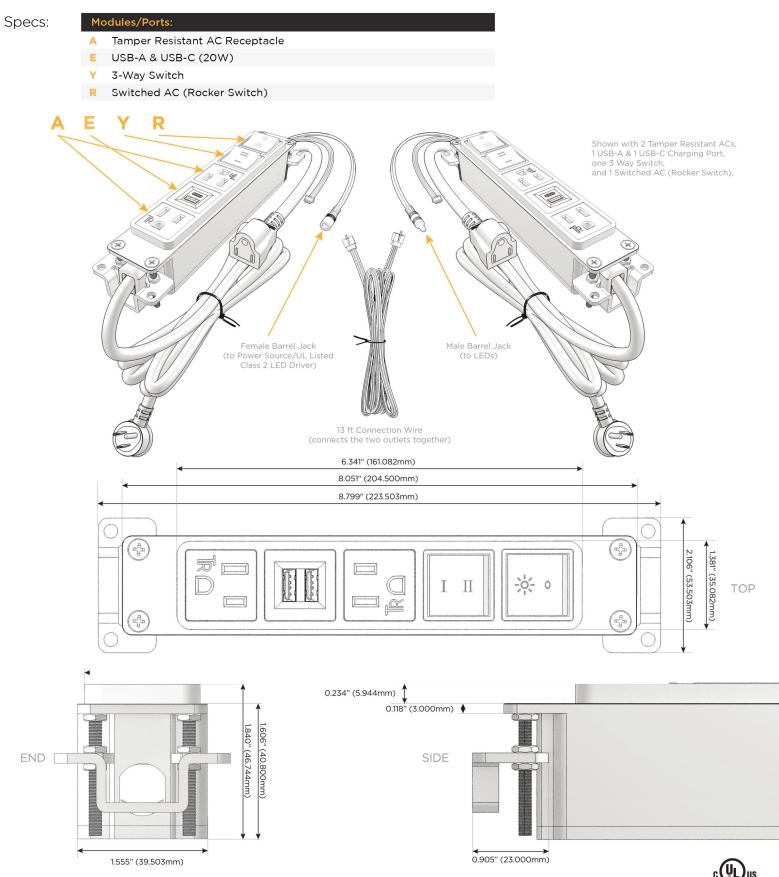

### Module/Port Options:

- **Tamper Resistant AC Receptacle** Α
- USB-A & USB-C (20W) E
- Double USB-A (Fast Charging Ports 18W) M
- H HDMI
- CAT 6 6
- 12 RJ 12
- Switched AC Х
- 3-Way Switch (Low Voltage) Y
- USB-C (45W High Speed Charging Port) V
- USB-C (25W High Speed Charging Port) S
- Switched AC (Rocker Switch) D
- **Dimmer Switch** D

### Plug:

Supplied with Low Profile Flat 45° Angle 120 VAC Plug

**Optional Standard Straight 120 VAC Plug** 

**Optional Straight 120 VAC Pass-through Plug** 

- CLEAN, COMPACT DESIGN
- STREAMLINED
- LOW PROFILE
- SIDE-EXITING CORDS
- **PLUG & PLAY**
- 6' AC CORD & PLUG (FLAT PLUG STANDARD)
- CUSTOMIZABLE CONFIGURATIONS AND FINISHES
- UL LISTED FOR MOUNTING IN FURNITURE
- 15A

UL LISTED AND APPROVED FOR USE ONLY WITH METRO LIGHT & POWER'S UL LISTED LEDS & CLASS 2 UL LISTED LED DRIVERS