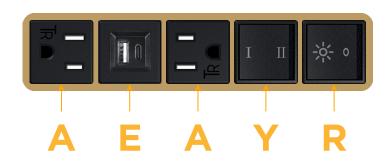

### Module/Port Options:

- **Tamper Resistant AC Receptacle** Α
- USB-A & USB-C (20W) E
- Double USB-A (Fast Charging Ports 18W) M
- H HDMI
- CAT 6 6
- 12 RJ 12
- Switched AC Х
- 3-Way Switch (Low Voltage) Y
- USB-C (45W High Speed Charging Port) V
- USB-C (25W High Speed Charging Port) S
- Switched AC (Rocker Switch) D
- **Dimmer Switch** D