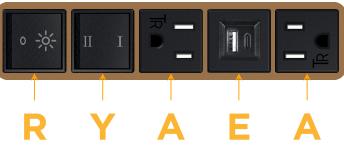

### Module/Port Options:

- A Tamper Resistant AC Receptacle
- E USB-A & USB-C (20W)
- M Double USB-A (Fast Charging Ports 18W)
- H HDMI
- 6 CAT 6
- 12 RJ 12
- X Switched AC
- Y 3-Way Switch (Low Voltage)
- V USB-C (45W High Speed Charging Port)
- S USB-C (25W High Speed Charging Port)
- R Switched AC (Rocker Switch)
- D Dimmer Switch