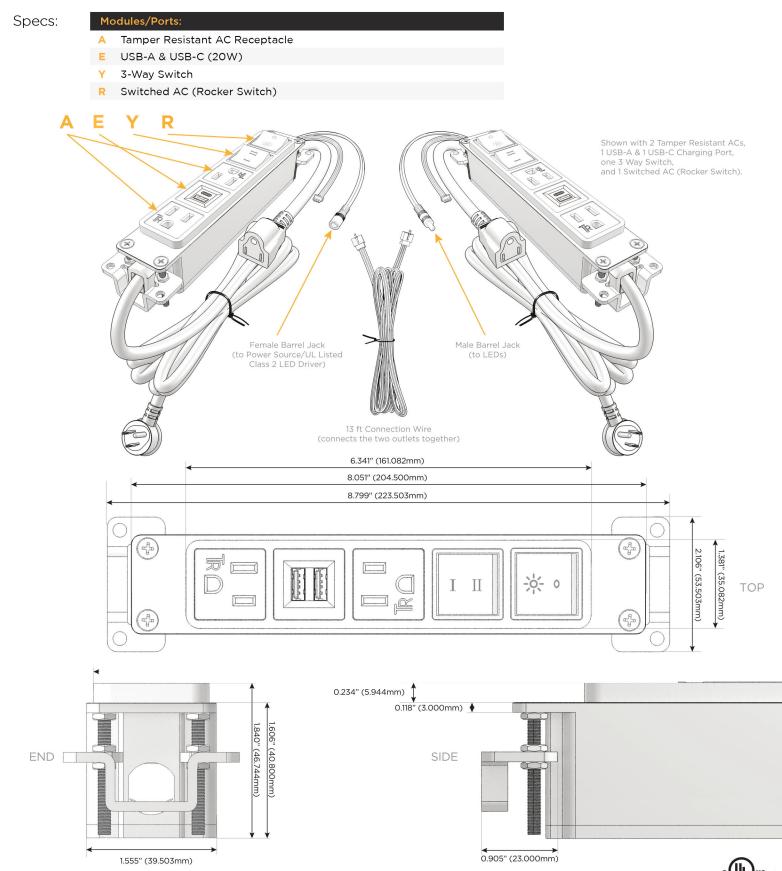

### Module/Port Options:

- A Tamper Resistant AC Receptacle
- E USB-A & USB-C (20W)
- M Double USB-A (Fast Charging Ports 18W)
- H HDMI
- 6 CAT 6
- 12 RJ 12
- X Switched AC
- Y 3-Way Switch (Low Voltage)
- V USB-C (45W High Speed Charging Port)
- S USB-C (25W High Speed Charging Port)
- R Switched AC (Rocker Switch)
- D Dimmer Switch

#### Plug:

Supplied with Low Profile Flat 45° Angle 120 VAC Plug

Optional Standard Straight 120 VAC Plug

Optional Straight 120 VAC Pass-through Plug

- CLEAN, COMPACT DESIGN
- STREAMLINED
- LOW PROFILE
- SIDE-EXITING CORDS
- PLUG & PLAY
- 6' AC CORD & PLUG (FLAT PLUG STANDARD)
- CUSTOMIZABLE CONFIGURATIONS AND FINISHES
- UL LISTED FOR MOUNTING IN FURNITURE
- 15A

/ UL LISTED AND APPROVED FOR USE ONLY WITH METRO LIGHT & POWER'S UL LISTED LEDS & CLASS 2 UL LISTED LED DRIVERS