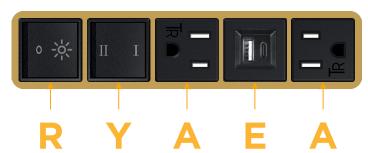

## **Module/Port Options:**

- A Tamper Resistant AC Receptacle
- E USB-A & USB-C (20W)
- M Double USB-A (Fast Charging Ports 18W)
- H HDMI
- 6 CAT 6
- 12 RJ 12
- X Switched AC
- Y 3-Way Switch (Low Voltage)
- V USB-C (45W High Speed Charging Port)
- S USB-C (25W High Speed Charging Port)
- R Switched AC (Rocker Switch)
- Dimmer Switch

#### Specs: Modules/Ports:

- Tamper Resistant AC Receptacle
- USB-A & USB-C (20W)
- 3-Way Switch
- Switched AC (Rocker Switch)