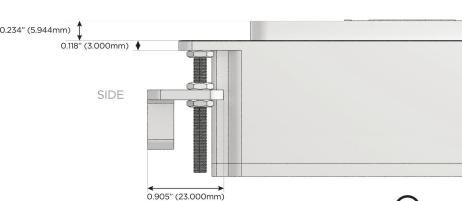

#### Plug:

Supplied with Low Profile Flat 45° Angle 120 VAC Plug

Optional Standard Straight 120 VAC Plug

Optional Straight 120 VAC Pass-through Plug

- CLEAN, COMPACT DESIGN
- STREAMLINED
- LOW PROFILE
- SIDE-EXITING CORDS
- PLUG & PLAY
- 6' AC CORD & PLUG (FLAT PLUG STANDARD)
- CUSTOMIZABLE CONFIGURATIONS AND FINISHES
- UL LISTED FOR MOUNTING IN FURNITURE
- 15A