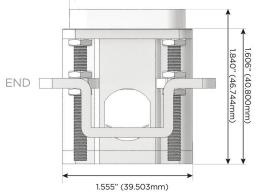

#### Plug:

Supplied with Low Profile Flat 45° Angle 120 VAC Plug

Optional Standard Straight 120 VAC Plug

Optional Straight 120 VAC Pass-through Plug

- CLEAN, COMPACT DESIGN
- STREAMLINED
- LOW PROFILE
- SIDE-EXITING CORDS
- PLUG & PLAY
- 6' AC CORD & PLUG (FLAT PLUG STANDARD)
- CUSTOMIZABLE CONFIGURATIONS AND FINISHES
- UL LISTED FOR MOUNTING IN FURNITURE
- 15A