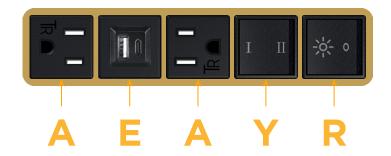

## **Module/Port Options:**

- A Tamper Resistant AC Receptacle
- E USB-A & USB-C (20W)
- M Double USB-A (Fast Charging Ports 18W)
- H HDMI
- 6 CAT 6
- 12 RJ 12
- X Switched AC
- Y 3-Way Switch (Low Voltage)
- V USB-C (45W High Speed Charging Port)
- S USB-C (25W High Speed Charging Port)
- R Switched AC (Rocker Switch)
- Dimmer Switch

#### Specs: Modules/Ports:

- Tamper Resistant AC Receptacle
- USB-A & USB-C (20W)
- 3-Way Switch
- Switched AC (Rocker Switch)