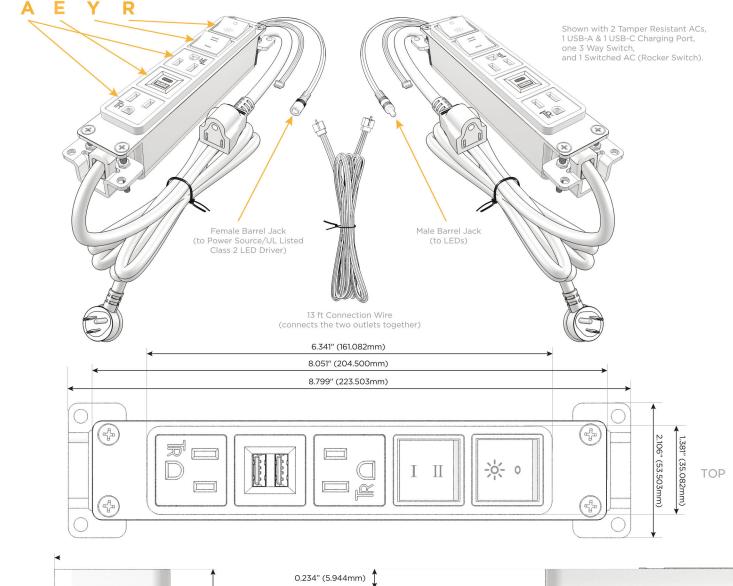

#### AC POWER & DATA CONNECTIVITY SOLUTION

M-POWER-5T-AEAYR-BRB(2)

Distributed by

Mormax Company, Inc.

8 Westchester Plaza

Elmsford, NY 10523

914-699-0101 sales@mormax.com

mormax.com

Bezel Finish: **SOLID BRASS**Custom Finishes Available M-POWER-5T-AEAYR-BRB(2)

## **Module/Port Options:**

- A Tamper Resistant AC Receptacle
- E USB-A & USB-C (20W)
- M Double USB-A (Fast Charging Ports 18W)
- H HDMI
- 6 CAT 6
- 12 RJ 12
- X Switched AC
- Y 3-Way Switch (Low Voltage)
- V USB-C (45W High Speed Charging Port)
- S USB-C (25W High Speed Charging Port)
- R Switched AC (Rocker Switch)
- Dimmer Switch

#### Plug:

Supplied with Low Profile Flat 45° Angle 120 VAC Plug

Optional Standard Straight 120 VAC Plug

Optional Straight 120 VAC Pass-through Plug

- CLEAN, COMPACT DESIGN
- STREAMLINED
- LOW PROFILE
- SIDE-EXITING CORDS
- PLUG & PLAY
- 6' AC CORD & PLUG (FLAT PLUG STANDARD)
- CUSTOMIZABLE CONFIGURATIONS AND FINISHES
- UL LISTED FOR MOUNTING IN FURNITURE
- 15A

 $\Lambda$ 

UL LISTED AND APPROVED FOR USE ONLY WITH METRO LIGHT & POWER'S UL LISTED LEDS & CLASS 2 UL LISTED LED DRIVERS

#### Specs: Modules/Ports:

- Tamper Resistant AC Receptacle
- USB-A & USB-C (20W)
- 3-Way Switch
- Switched AC (Rocker Switch)