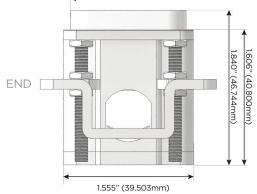

#### Plug:

Supplied with Low Profile Flat 45° Angle 120 VAC Plug

Optional Standard Straight 120 VAC Plug

Optional Straight 120 VAC Pass-through Plug

- CLEAN, COMPACT DESIGN
- STREAMLINED
- LOW PROFILE
- SIDE-EXITING CORDS
- PLUG & PLAY
- 6' AC CORD & PLUG (FLAT PLUG STANDARD)
- CUSTOMIZABLE CONFIGURATIONS AND FINISHES
- UL LISTED FOR MOUNTING IN FURNITURE
- 15A