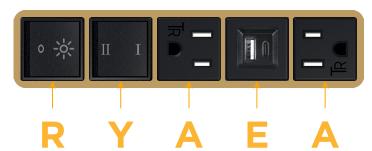

## **Module/Port Options:**

- A Tamper Resistant AC Receptacle
- E USB-A & USB-C (20W)
- M Double USB-A (Fast Charging Ports 18W)
- H HDMI
- 6 CAT 6
- 12 RJ 12
- X Switched AC
- Y 3-Way Switch (Low Voltage)
- V USB-C (45W High Speed Charging Port)
- S USB-C (25W High Speed Charging Port)
- R Switched AC (Rocker Switch)
- Dimmer Switch

# Specs: Modules/Ports:

- A Tamper Resistant AC Receptacle
- E USB-A & USB-C (20W)
- Y 3-Way Switch
- R Switched AC (Rocker Switch)