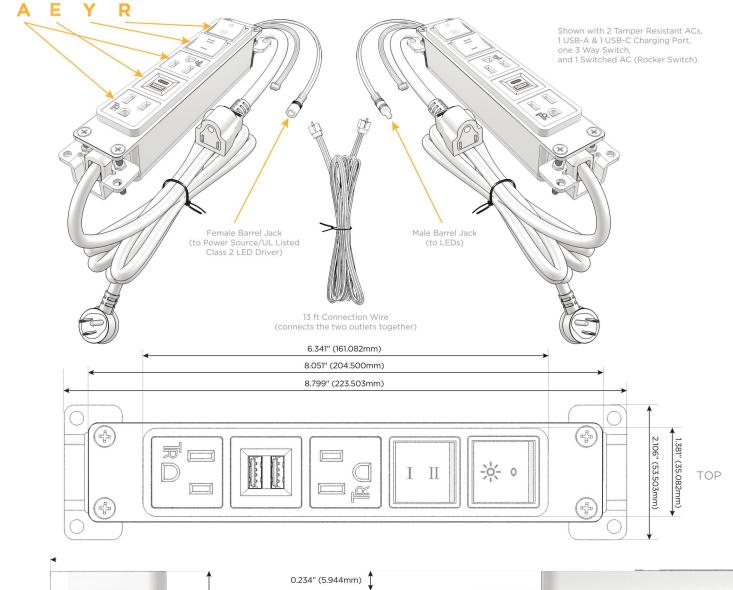

## **Module/Port Options:**

- A Tamper Resistant AC Receptacle
- E USB-A & USB-C (20W)
- M Double USB-A (Fast Charging Ports 18W)
- H HDMI
- 6 CAT 6
- 12 RJ 12
- X Switched AC
- Y 3-Way Switch (Low Voltage)
- V USB-C (45W High Speed Charging Port)
- S USB-C (25W High Speed Charging Port)
- R Switched AC (Rocker Switch)
- Dimmer Switch

#### Plug:

Supplied with Low Profile Flat 45° Angle 120 VAC Plug

Optional Standard Straight 120 VAC Plug

Optional Straight 120 VAC Pass-through Plug

- CLEAN, COMPACT DESIGN
- STREAMLINED
- LOW PROFILE
- SIDE-EXITING CORDS
- PLUG & PLAY
- 6' AC CORD & PLUG (FLAT PLUG STANDARD)
- CUSTOMIZABLE CONFIGURATIONS AND FINISHES
- UL LISTED FOR MOUNTING IN FURNITURE
- 15A

 $\Lambda$ 

UL LISTED AND APPROVED FOR USE ONLY WITH METRO LIGHT & POWER'S UL LISTED LEDS & CLASS 2 UL LISTED LED DRIVERS

# Specs: Modules/Ports:

- A Tamper Resistant AC Receptacle
- E USB-A & USB-C (20W)
- Y 3-Way Switch
- R Switched AC (Rocker Switch)