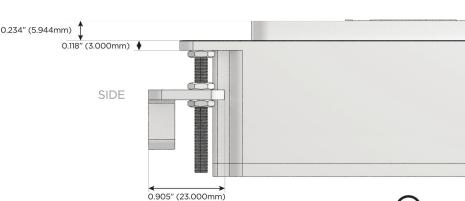

#### Plug:

Supplied with Low Profile Flat 45° Angle 120 VAC Plug

Optional Standard Straight 120 VAC Plug

Optional Straight 120 VAC Pass-through Plug

- CLEAN, COMPACT DESIGN
- STREAMLINED
- LOW PROFILE
- SIDE-EXITING CORDS
- PLUG & PLAY
- 6' AC CORD & PLUG (FLAT PLUG STANDARD)
- CUSTOMIZABLE CONFIGURATIONS AND FINISHES
- UL LISTED FOR MOUNTING IN FURNITURE
- 15A