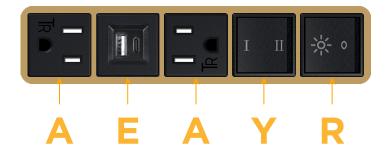

## **Module/Port Options:**

- A Tamper Resistant AC Receptacle
- E USB-A & USB-C (20W)
- M Double USB-A (Fast Charging Ports 18W)
- H HDMI
- 6 CAT 6
- 12 RJ 12
- X Switched AC
- Y 3-Way Switch (Low Voltage)
- V USB-C (45W High Speed Charging Port)
- S USB-C (25W High Speed Charging Port)
- R Switched AC (Rocker Switch)
- Dimmer Switch

# Specs: Modules/Ports:

- A Tamper Resistant AC Receptacle
- E USB-A & USB-C (20W)
- Y 3-Way Switch
- R Switched AC (Rocker Switch)