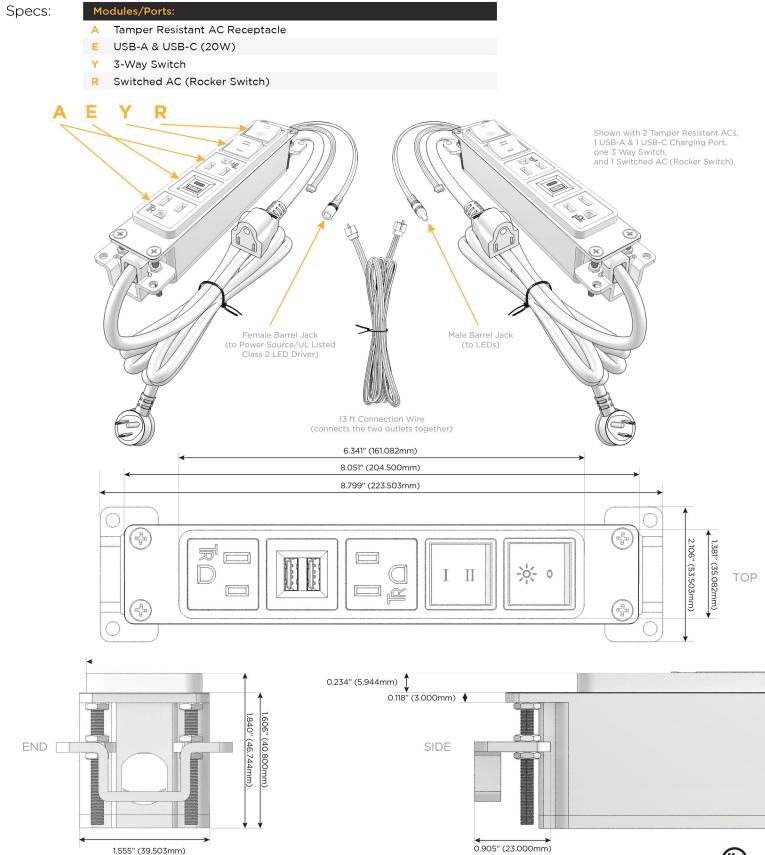

Optional Standard Straight 120 VAC Plug

Optional Straight 120 VAC Pass-through Plug

VIL LISTED AND APPROVED FOR USE ONLY WITH METRO LIGHT & POWER'S UL LISTED LEDS & CLASS 2 UL LISTED LED DRIVERS