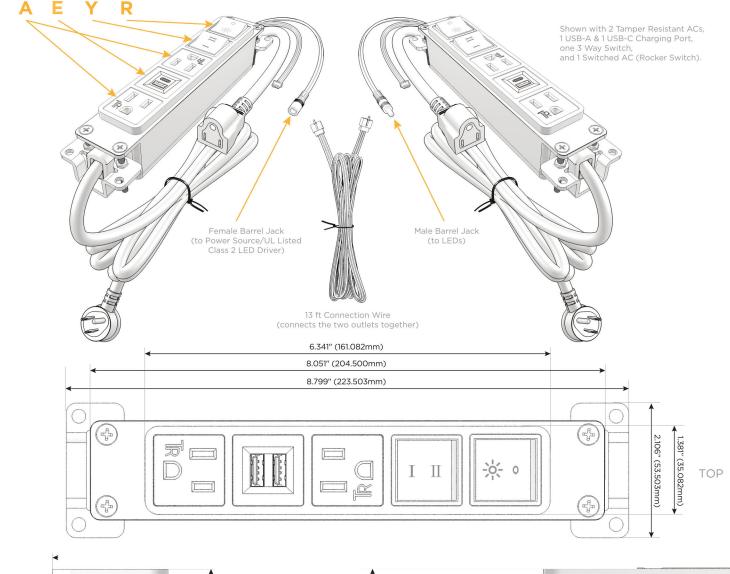

# **Module/Port Options:**

- A Tamper Resistant AC Receptacle
- E USB-A & USB-C (20W)
- M Double USB-A (Fast Charging Ports 18W)
- H HDMI
- 6 CAT 6
- 12 RJ 12
- X Switched AC
- Y 3-Way Switch (Low Voltage)
- V USB-C (45W High Speed Charging Port)
- S USB-C (25W High Speed Charging Port)
- R Switched AC (Rocker Switch)
- Dimmer Switch

#### Plug:

Supplied with Low Profile Flat 45° Angle 120 VAC Plug

Optional Standard Straight 120 VAC Plug

Optional Straight 120 VAC Pass-through Plug

- CLEAN, COMPACT DESIGN
- STREAMLINED
- LOW PROFILE
- SIDE-EXITING CORDS
- PLUG & PLAY
- 6' AC CORD & PLUG (FLAT PLUG STANDARD)
- CUSTOMIZABLE CONFIGURATIONS AND FINISHES
- UL LISTED FOR MOUNTING IN FURNITURE
- 15A

#### Specs: Modules/Ports:

- Tamper Resistant AC Receptacle
- USB-A & USB-C (20W)
- 3-Way Switch
- Switched AC (Rocker Switch)