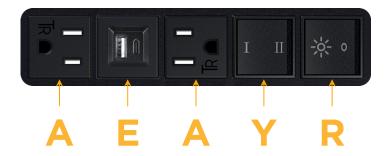

# **Module/Port Options:**

- A Tamper Resistant AC Receptacle
- E USB-A & USB-C (20W)
- M Double USB-A (Fast Charging Ports 18W)
- H HDMI
- 6 CAT 6
- 12 RJ 12
- X Switched AC
- Y 3-Way Switch (Low Voltage)
- V USB-C (45W High Speed Charging Port)
- S USB-C (25W High Speed Charging Port)
- R Switched AC (Rocker Switch)
- Dimmer Switch

#### Specs: Modules/Ports:

- Tamper Resistant AC Receptacle
- USB-A & USB-C (20W)
- 3-Way Switch
- Switched AC (Rocker Switch)