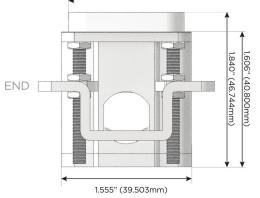

#### Plug:

Supplied with Low Profile Flat 45° Angle 120 VAC Plug

Optional Standard Straight 120 VAC Plug

Optional Straight 120 VAC Pass-through Plug

- CLEAN, COMPACT DESIGN
- STREAMLINED
- LOW PROFILE
- SIDE-EXITING CORDS
- PLUG & PLAY
- 6' AC CORD & PLUG (FLAT PLUG STANDARD)
- CUSTOMIZABLE CONFIGURATIONS AND FINISHES
- UL LISTED FOR MOUNTING IN FURNITURE
- 15A