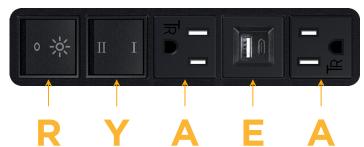

# **Module/Port Options:**

- A Tamper Resistant AC Receptacle
- E USB-A & USB-C (20W)
- M Double USB-A (Fast Charging Ports 18W)
- H HDMI
- 6 CAT 6
- 12 RJ 12
- X Switched AC
- Y 3-Way Switch (Low Voltage)
- V USB-C (45W High Speed Charging Port)
- S USB-C (25W High Speed Charging Port)
- R Switched AC (Rocker Switch)
- Dimmer Switch

#### Specs: Modules/Ports:

- Tamper Resistant AC Receptacle
- USB-A & USB-C (20W)
- 3-Way Switch
- Switched AC (Rocker Switch)