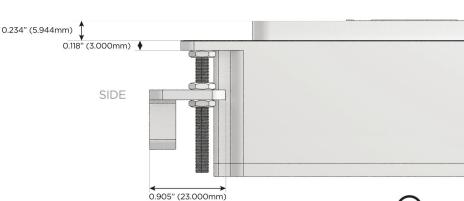

#### Plug:

Supplied with Low Profile Flat 45° Angle 120 VAC Plug

Optional Standard Straight 120 VAC Plug

Optional Straight 120 VAC Pass-through Plug

- CLEAN, COMPACT DESIGN
- STREAMLINED
- LOW PROFILE
- SIDE-EXITING CORDS
- PLUG & PLAY
- 6' AC CORD & PLUG (FLAT PLUG STANDARD)
- CUSTOMIZABLE CONFIGURATIONS AND FINISHES
- UL LISTED FOR MOUNTING IN FURNITURE
- 15A