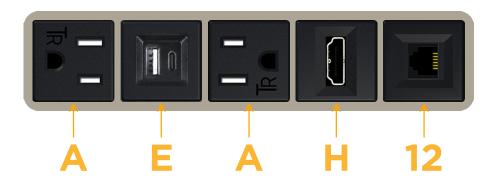

## Module/Port Options:

- A Tamper Resistant AC Receptacle
- E USB-A & USB-C (20W)
- M Double USB-A (Fast Charging Ports 18W)
- H HDMI
- 6 CAT 6
- 12 RJ 12
- X Switched AC
- Y 3-Way Switch (Low Voltage)
- V USB-C (45W High Speed Charging Port)
- S USB-C (25W High Speed Charging Port)
- R Switched AC (Rocker Switch)
- D Dimmer Switch