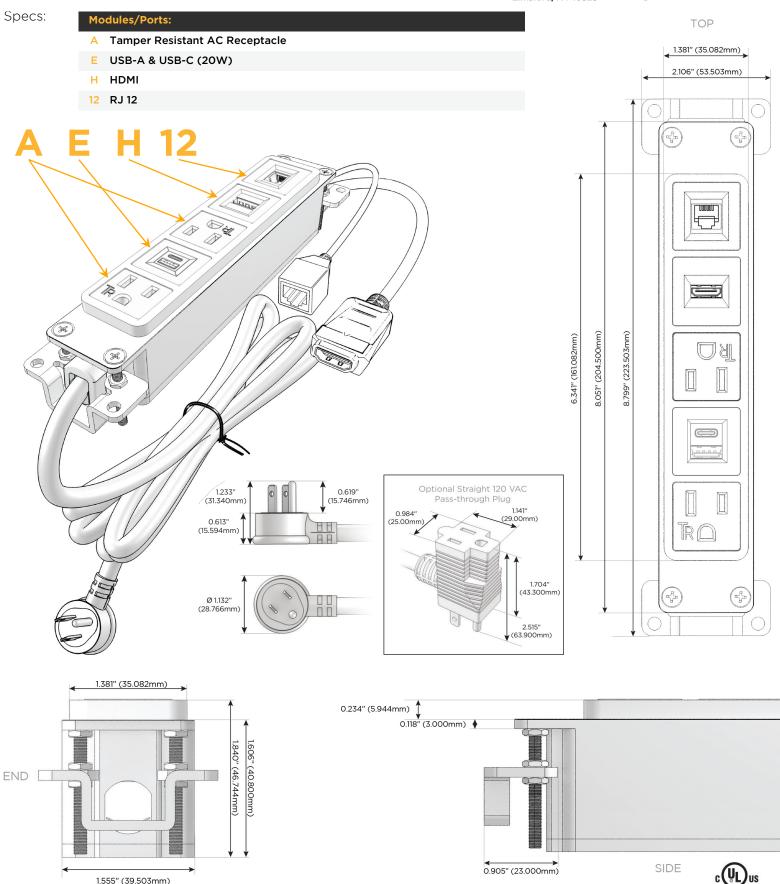

## Module/Port Options:

- A Tamper Resistant AC Receptacle
- E USB-A & USB-C (20W)
- M Double USB-A (Fast Charging Ports 18W)
- H HDMI
- 6 CAT 6
- 12 RJ 12
- X Switched AC
- Y 3-Way Switch (Low Voltage)
- V USB-C (45W High Speed Charging Port)
- S USB-C (25W High Speed Charging Port)
- R Switched AC (Rocker Switch)
- D Dimmer Switch

#### Plug:

Supplied with Low Profile Flat 45° Angle 120 VAC Plug

Optional Standard Straight 120 VAC Plug

Optional Straight 120 VAC Pass-through Plug

- CLEAN, COMPACT DESIGN
- STREAMLINED
- LOW PROFILE
- SIDE-EXITING CORDS
- PLUG & PLAY
- 6' AC CORD & PLUG (FLAT PLUG STANDARD)
- CUSTOMIZABLE CONFIGURATIONS AND FINISHES
- UL LISTED FOR MOUNTING IN FURNITURE
- 15A