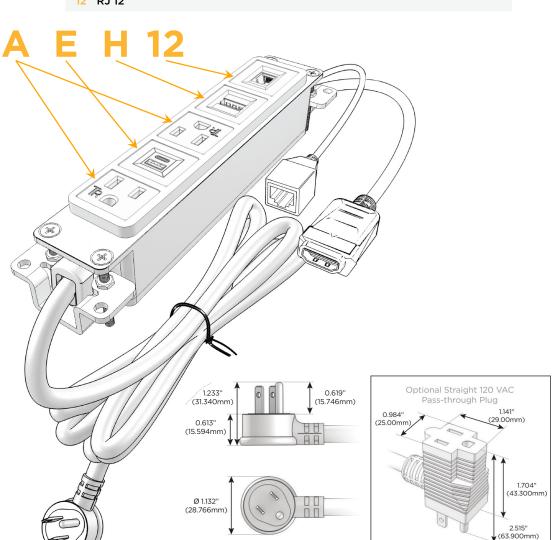

### **Module/Port Options:**

- **Tamper Resistant AC Receptacle**
- USB-A & USB-C (20W)
- Double USB-A (Fast Charging Ports 18W)
- **HDMI**
- CAT 6
- **RJ 12**
- Switched AC
- 3-Way Switch (Low Voltage)
- V USB-C (45W High Speed Charging Port)
- USB-C (25W High Speed Charging Port)
- R Switched AC (Rocker Switch)
- D Dimmer Switch

### Plug:

Supplied with Low Profile Flat 45° Angle 120 VAC Plug

Optional Standard Straight 120 VAC Plug

Optional Straight 120 VAC Pass-through Plug

- CLEAN, COMPACT DESIGN
- **STREAMLINED**
- **LOW PROFILE**
- SIDE-EXITING CORDS
- **PLUG & PLAY**
- 6' AC CORD & PLUG (FLAT PLUG STANDARD)
- **CUSTOMIZABLE CONFIGURATIONS AND FINISHES**
- **UL LISTED FOR MOUNTING IN FURNITURE**
- 15A

# **Modules/Ports: Tamper Resistant AC Receptacle** USB-A & USB-C (20W)

HDMI

RJ 12