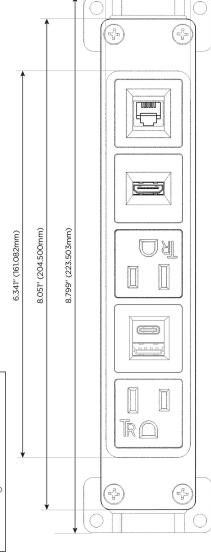

### **Module/Port Options:**

- **Tamper Resistant AC Receptacle**
- USB-A & USB-C (20W)
- Double USB-A (Fast Charging Ports 18W)
- **HDMI**
- CAT 6
- **RJ 12**
- Switched AC
- 3-Way Switch (Low Voltage)
- V USB-C (45W High Speed Charging Port)
- USB-C (25W High Speed Charging Port)
- R Switched AC (Rocker Switch)
- D Dimmer Switch

# **Modules/Ports: Tamper Resistant AC Receptacle** USB-A & USB-C (20W)

HDMI

RJ 12