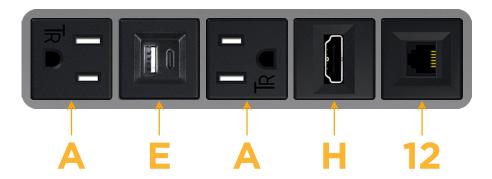

### **Module/Port Options:**

- **Tamper Resistant AC Receptacle**
- USB-A & USB-C (20W)
- Double USB-A (Fast Charging Ports 18W)
- **HDMI**
- CAT 6
- **RJ 12**
- Switched AC
- 3-Way Switch (Low Voltage)
- V USB-C (45W High Speed Charging Port)
- USB-C (25W High Speed Charging Port)
- R Switched AC (Rocker Switch)
- D Dimmer Switch

# **Modules/Ports: Tamper Resistant AC Receptacle** USB-A & USB-C (20W)

HDMI

RJ 12