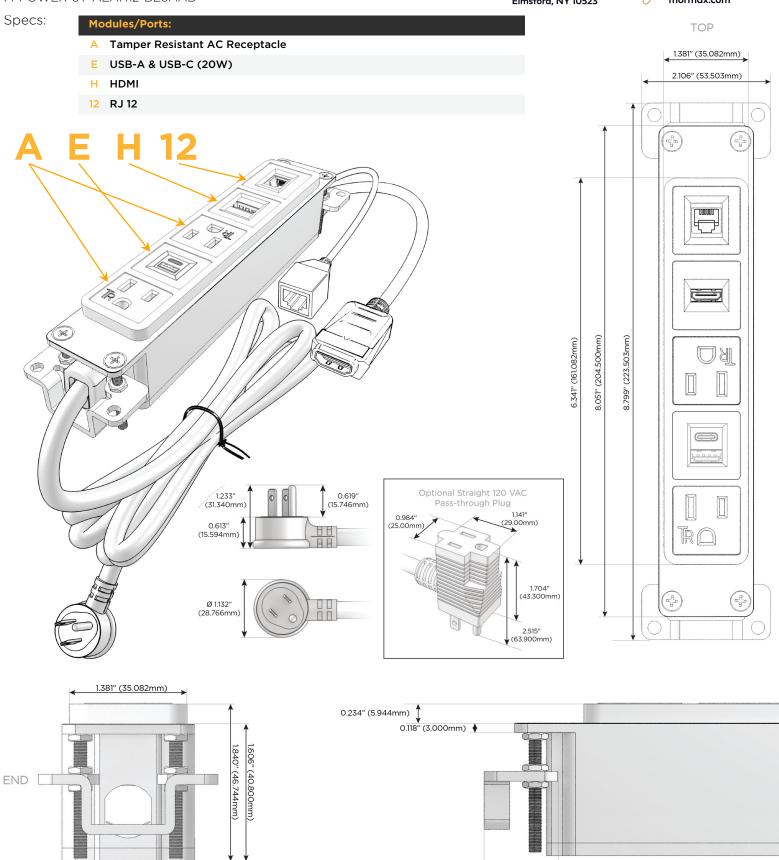

# Module/Port Options:

- A Tamper Resistant AC Receptacle
- E USB-A & USB-C (20W)
- M Double USB-A (Fast Charging Ports 18W)
- H HDMI
- 6 CAT 6
- 12 RJ 12
- X Switched AC
- Y 3-Way Switch (Low Voltage)
- V USB-C (45W High Speed Charging Port)
- S USB-C (25W High Speed Charging Port)
- R Switched AC (Rocker Switch)
- D Dimmer Switch

## Plug:

Supplied with Low Profile Flat 45° Angle 120 VAC Plug

Optional Standard Straight 120 VAC Plug

Optional Straight 120 VAC Pass-through Plug

- CLEAN, COMPACT DESIGN
- STREAMLINED
- LOW PROFILE
- SIDE-EXITING CORDS
- PLUG & PLAY
- 6' AC CORD & PLUG (FLAT PLUG STANDARD)
- CUSTOMIZABLE CONFIGURATIONS AND FINISHES
- UL LISTED FOR MOUNTING IN FURNITURE
- 15A

# AC POWER & DATA CONNECTIVITY SOLUTION

M-POWER-5T-AEAH12-BZ5AAB

Mormax Company, Inc. 8 Westchester Plaza Elmsford, NY 10523

1.555" (39.503mm)

© 2024 Metro Light & Power, LLC. All rights reserved. US Patent No(s) 10,841,990; 10,847,959; other Patents Pending Metro Light & Power, LLC | 11 Smith St Englewood, NJ 07631 | T: 201-416-4160 | F: 208-979-4613 | info@metrolightandpower.com | www.metrolightandpower.com