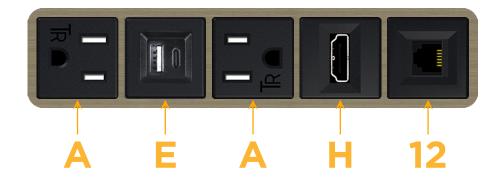

# Module/Port Options:

- A Tamper Resistant AC Receptacle
- E USB-A & USB-C (20W)
- M Double USB-A (Fast Charging Ports 18W)
- H HDMI
- 6 CAT 6
- 12 RJ 12
- X Switched AC
- Y 3-Way Switch (Low Voltage)
- V USB-C (45W High Speed Charging Port)
- S USB-C (25W High Speed Charging Port)
- R Switched AC (Rocker Switch)
- D Dimmer Switch