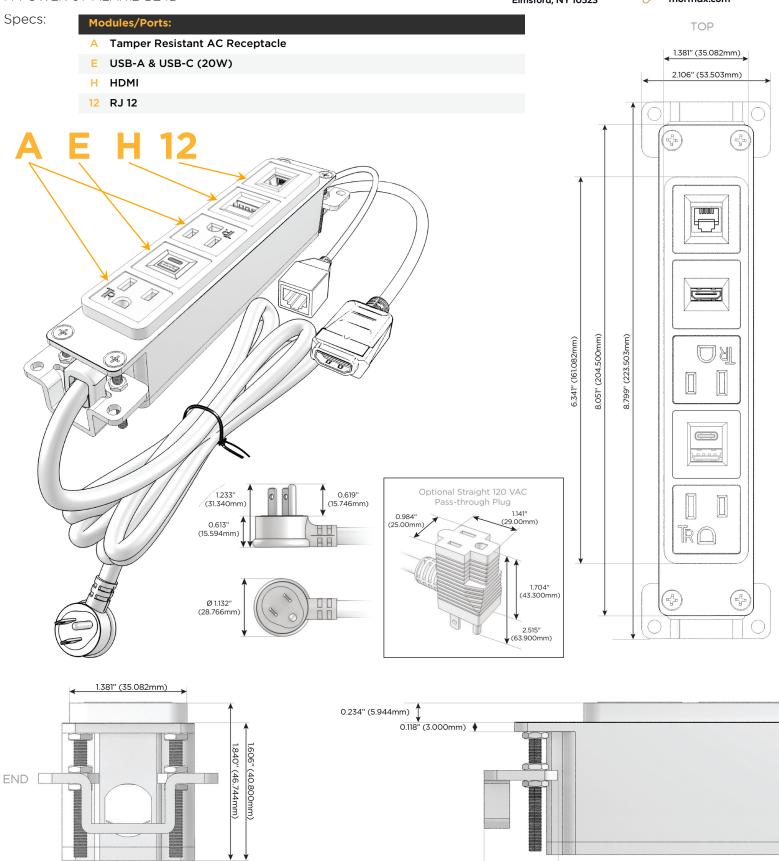

# Module/Port Options:

- A Tamper Resistant AC Receptacle
- E USB-A & USB-C (20W)
- M Double USB-A (Fast Charging Ports 18W)
- H HDMI
- 6 CAT 6
- 12 RJ 12
- X Switched AC
- Y 3-Way Switch (Low Voltage)
- V USB-C (45W High Speed Charging Port)
- S USB-C (25W High Speed Charging Port)
- R Switched AC (Rocker Switch)
- D Dimmer Switch

## Plug:

Supplied with Low Profile Flat 45° Angle 120 VAC Plug

Optional Standard Straight 120 VAC Plug

Optional Straight 120 VAC Pass-through Plug

- CLEAN, COMPACT DESIGN
- STREAMLINED
- LOW PROFILE
- SIDE-EXITING CORDS
- PLUG & PLAY
- 6' AC CORD & PLUG (FLAT PLUG STANDARD)
- CUSTOMIZABLE CONFIGURATIONS AND FINISHES
- UL LISTED FOR MOUNTING IN FURNITURE
- 15A