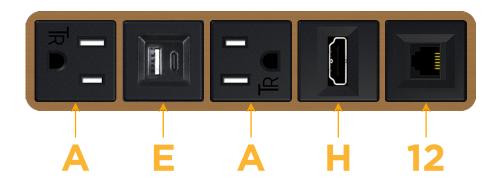

# Module/Port Options:

- A Tamper Resistant AC Receptacle
- E USB-A & USB-C (20W)
- M Double USB-A (Fast Charging Ports 18W)
- H HDMI
- 6 CAT 6
- 12 RJ 12
- X Switched AC
- Y 3-Way Switch (Low Voltage)
- V USB-C (45W High Speed Charging Port)
- S USB-C (25W High Speed Charging Port)
- R Switched AC (Rocker Switch)
- D Dimmer Switch