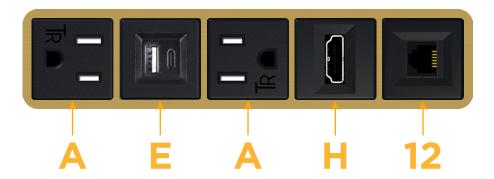

#### **Module/Port Options:**

- **Tamper Resistant AC Receptacle**
- USB-A & USB-C (20W)
- Double USB-A (Fast Charging Ports 18W)
- **HDMI**
- CAT 6
- **RJ 12**
- Switched AC
- 3-Way Switch (Low Voltage)
- V USB-C (45W High Speed Charging Port)
- USB-C (25W High Speed Charging Port)
- R Switched AC (Rocker Switch)
- D Dimmer Switch

# **Modules/Ports: Tamper Resistant AC Receptacle** USB-A & USB-C (20W) HDMI RJ 12