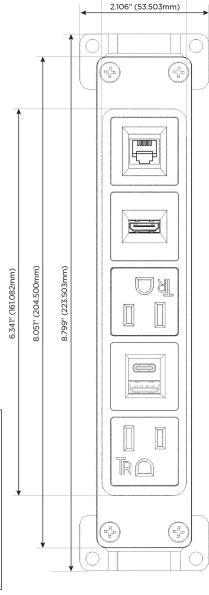

#### **Module/Port Options:**

- **Tamper Resistant AC Receptacle**
- USB-A & USB-C (20W)
- Double USB-A (Fast Charging Ports 18W)
- **HDMI**
- CAT 6
- **RJ 12**
- Switched AC
- 3-Way Switch (Low Voltage)
- V USB-C (45W High Speed Charging Port)
- USB-C (25W High Speed Charging Port)
- R Switched AC (Rocker Switch)
- D Dimmer Switch

# **Modules/Ports: Tamper Resistant AC Receptacle** USB-A & USB-C (20W) HDMI RJ 12