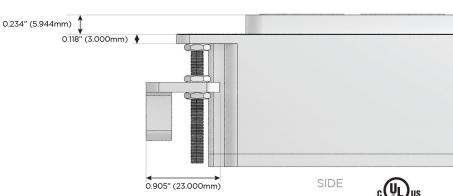

#### Plug:

Supplied with Low Profile Flat 45° Angle 120 VAC Plug

Optional Standard Straight 120 VAC Plug

Optional Straight 120 VAC Pass-through Plug

- CLEAN, COMPACT DESIGN
- **STREAMLINED**
- **LOW PROFILE**
- SIDE-EXITING CORDS
- **PLUG & PLAY**
- 6' AC CORD & PLUG (FLAT PLUG STANDARD)
- **CUSTOMIZABLE CONFIGURATIONS AND FINISHES**
- **UL LISTED FOR MOUNTING IN FURNITURE**
- 15A