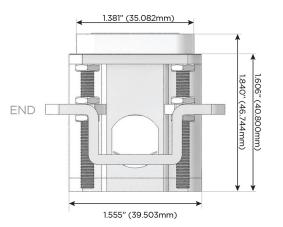

## Distributed by

MORMAX

Mormax Company, Inc.

914-699-0101

sales@mormax.com mormax.com

1.381" (35.082mm)

8 Westchester Plaza Elmsford, NY 10523

TOP