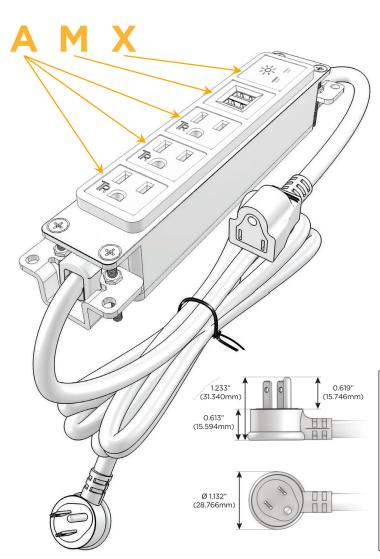

#### Plug:

Supplied with Low Profile Flat 45° Angle 120 VAC Plug

Optional Standard Straight 120 VAC Plug

Optional Straight 120 VAC Pass-through Plug

- CLEAN, COMPACT DESIGN
- **STREAMLINED**
- **LOW PROFILE**
- SIDE-EXITING CORDS
- **PLUG & PLAY**
- 6' AC CORD & PLUG (FLAT PLUG STANDARD)
- **CUSTOMIZABLE CONFIGURATIONS AND FINISHES**
- **UL LISTED FOR MOUNTING IN FURNITURE**
- 15A

## **Modules/Ports:**

- A Tamper Resistant AC Receptacle
- M Double USB-A (Fast Charging Ports 18W)
- X Switched AC