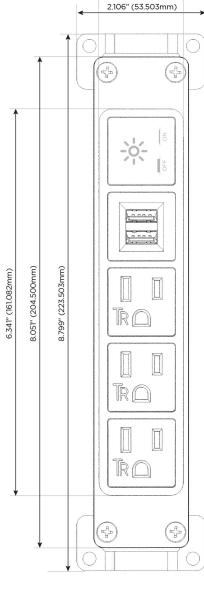

## **Modules/Ports:**

- A Tamper Resistant AC Receptacle
- M Double USB-A (Fast Charging Ports 18W)
- X Switched AC