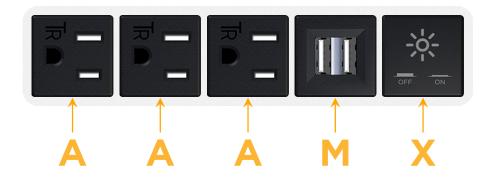

## **Module/Port Options:**

- **Tamper Resistant AC Receptacle**
- USB-A & USB-C (20W)
- Double USB-A (Fast Charging Ports 18W)
- **HDMI**
- CAT 6
- **RJ 12**
- Switched AC
- 3-Way Switch (Low Voltage)
- V USB-C (45W High Speed Charging Port)
- USB-C (25W High Speed Charging Port)
- Switched AC (Rocker Switch)
- D Dimmer Switch

## **Modules/Ports:**

- A Tamper Resistant AC Receptacle
- M Double USB-A (Fast Charging Ports 18W)
- X Switched AC