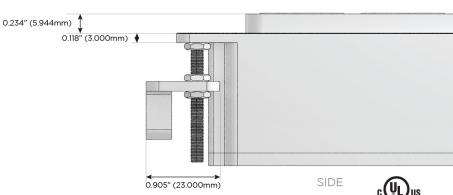

Switched AC (Rocker Switch)
- D Dimmer Switch

#### Plug:

Supplied with Low Profile Flat 45° Angle 120 VAC Plug

Optional Standard Straight 120 VAC Plug

Optional Straight 120 VAC Pass-through Plug

- CLEAN, COMPACT DESIGN
- **STREAMLINED**
- **LOW PROFILE**
- SIDE-EXITING CORDS
- **PLUG & PLAY**
- 6' AC CORD & PLUG (FLAT PLUG STANDARD)
- **CUSTOMIZABLE CONFIGURATIONS AND FINISHES**
- **UL LISTED FOR MOUNTING IN FURNITURE**
- 15A





### AC POWER & DATA CONNECTIVITY SOLUTION

M-POWER-5T-AAAMX-WB

# Distributed by

Mormax Company, Inc.

8 Westchester Plaza

Elmsford, NY 10523

914-699-0101

 $\searrow$ 

sales@mormax.com mormax.com

1.381" (35.082mm)

TOP

Specs:

## **Modules/Ports:**

- A Tamper Resistant AC Receptacle
- M Double USB-A (Fast Charging Ports 18W)
- X Switched AC