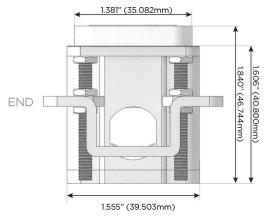

# Distributed by

Mormax Company, Inc.

8 Westchester Plaza

Elmsford, NY 10523

914-699-0101

 $\searrow$ 

sales@mormax.com mormax.com

1.381" (35.082mm)