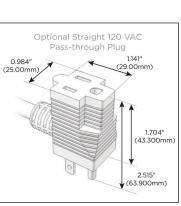

# Plug:

Supplied with Low Profile Flat 45° Angle 120 VAC Plug

Optional Standard Straight 120 VAC Plug

Optional Straight 120 VAC Pass-through Plug

- CLEAN, COMPACT DESIGN
- **STREAMLINED**
- **LOW PROFILE**
- SIDE-EXITING CORDS
- **PLUG & PLAY**
- 6' AC CORD & PLUG (FLAT PLUG STANDARD)
- **CUSTOMIZABLE CONFIGURATIONS AND FINISHES**
- **UL LISTED FOR MOUNTING IN FURNITURE**
- 15A