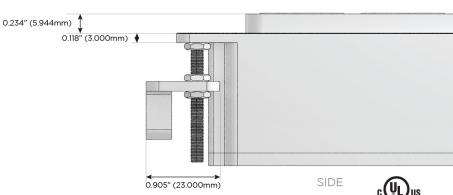

Charging Port)
- R Switched AC (Rocker Switch)
- D Dimmer Switch

# Plug:

Supplied with Low Profile Flat 45° Angle 120 VAC Plug

Optional Standard Straight 120 VAC Plug

Optional Straight 120 VAC Pass-through Plug

- CLEAN, COMPACT DESIGN
- **STREAMLINED**
- **LOW PROFILE**
- SIDE-EXITING CORDS
- **PLUG & PLAY**
- 6' AC CORD & PLUG (FLAT PLUG STANDARD)
- **CUSTOMIZABLE CONFIGURATIONS AND FINISHES**
- **UL LISTED FOR MOUNTING IN FURNITURE**
- 15A





#### AC POWER & DATA CONNECTIVITY SOLUTION

M-POWER-5T-AAAMX-SS8B

Specs:

# Distributed by



Mormax Company, Inc.

914-699-0101

sales@mormax.com
mormax.com

8 Westchester Plaza Elmsford, NY 10523

TOP

1.381" (35.082mm)

Modules/Ports:

M Double USB-A (Fast Charging Ports - 18W)

**Tamper Resistant AC Receptacle** 

X Switched AC