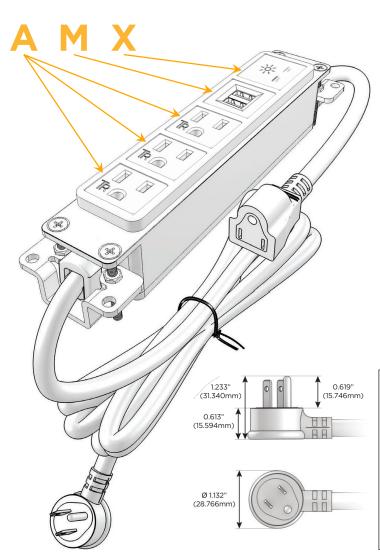

### **Module/Port Options:**

- **Tamper Resistant AC Receptacle**
- USB-A & USB-C (20W)
- Double USB-A (Fast Charging Ports 18W)
- **HDMI**
- CAT 6
- **RJ 12**
- Switched AC
- 3-Way Switch (Low Voltage)
- V USB-C (45W High Speed Charging Port)
- USB-C (25W High Speed Charging Port)
- R Switched AC (Rocker Switch)
- D Dimmer Switch

# Plug:

Supplied with Low Profile Flat 45° Angle 120 VAC Plug

Optional Standard Straight 120 VAC Plug

Optional Straight 120 VAC Pass-through Plug

- CLEAN, COMPACT DESIGN
- **STREAMLINED**
- **LOW PROFILE**
- SIDE-EXITING CORDS
- **PLUG & PLAY**
- 6' AC CORD & PLUG (FLAT PLUG STANDARD)
- **CUSTOMIZABLE CONFIGURATIONS AND FINISHES**
- **UL LISTED FOR MOUNTING IN FURNITURE**
- 15A

M Double USB-A (Fast Charging Ports - 18W)

**Tamper Resistant AC Receptacle** 

X Switched AC