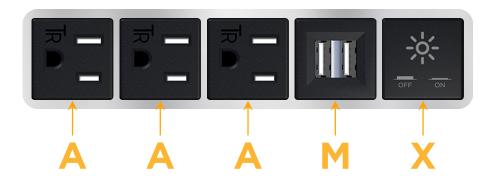

### **Module/Port Options:**

- **Tamper Resistant AC Receptacle**
- USB-A & USB-C (20W)
- Double USB-A (Fast Charging Ports 18W)
- **HDMI**
- CAT 6
- **RJ 12**
- Switched AC
- 3-Way Switch (Low Voltage)
- V USB-C (45W High Speed Charging Port)
- USB-C (25W High Speed Charging Port)
- R Switched AC (Rocker Switch)
- D Dimmer Switch

M Double USB-A (Fast Charging Ports - 18W)

**Tamper Resistant AC Receptacle** 

X Switched AC