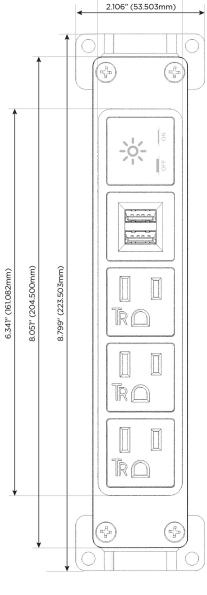

### **Module/Port Options:**

- **Tamper Resistant AC Receptacle**
- USB-A & USB-C (20W)
- Double USB-A (Fast Charging Ports 18W)
- **HDMI**
- CAT 6
- **RJ 12**
- Switched AC
- 3-Way Switch (Low Voltage)
- V USB-C (45W High Speed Charging Port)
- USB-C (25W High Speed Charging Port)
- R Switched AC (Rocker Switch)
- D Dimmer Switch

# Distributed by

Mormax Company, Inc.

914-699-0101

sales@mormax.com
mormax.com

8 Westchester Plaza Elmsford, NY 10523

TOP

1.381" (35.082mm)

Modules/Ports:

M Double USB-A (Fast Charging Ports - 18W)

**Tamper Resistant AC Receptacle** 

X Switched AC