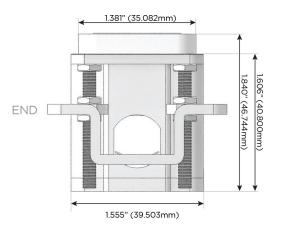

#### AC POWER & DATA CONNECTIVITY SOLUTION

M-POWER-5T-AAAMX-SS8B

Specs:

# Distributed by

Mormax Company, Inc.

914-699-0101

sales@mormax.com
mormax.com

8 Westchester Plaza Elmsford, NY 10523

TOP

1.381" (35.082mm)

Modules/Ports: