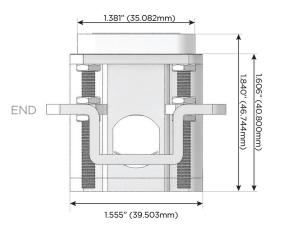

# Distributed by

Mormax Company, Inc.

914-699-0101

sales@mormax.com mormax.com

TOP

1.381" (35.082mm)

8 Westchester Plaza Elmsford, NY 10523

Specs: