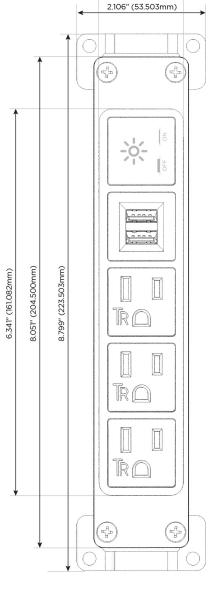

# Distributed by

Mormax Company, Inc.

914-699-0101

sales@mormax.com mormax.com

TOP

1.381" (35.082mm)

8 Westchester Plaza Elmsford, NY 10523

Specs: