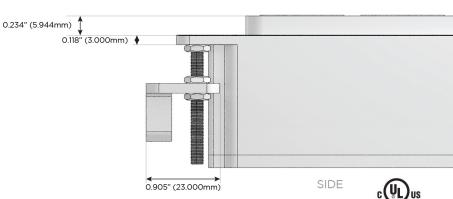

# Distributed by

Mormax Company, Inc.

914-699-0101

sales@mormax.com mormax.com

TOP

1.381" (35.082mm)

8 Westchester Plaza Elmsford, NY 10523

Specs: