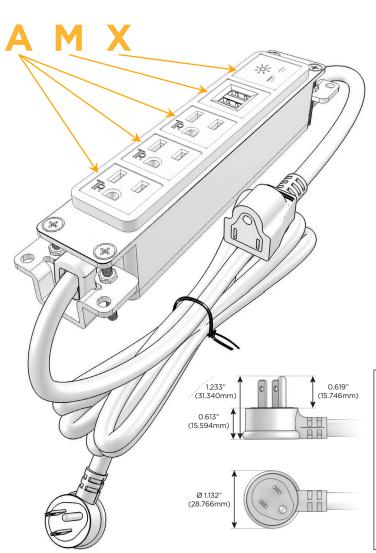

## **Module/Port Options:**

- A Tamper Resistant AC Receptacle
- E USB-A & USB-C (20W)
- M Double USB-A (Fast Charging Ports 18W)
- H HDMI
- 6 CAT 6
- 12 RJ 12
- X Switched AC
- Y 3-Way Switch (Low Voltage)
- V USB-C (45W High Speed Charging Port)
- S USB-C (25W High Speed Charging Port)
- R Switched AC (Rocker Switch)
- D Dimmer Switch

# Plug:

Supplied with Low Profile Flat 45° Angle 120 VAC Plug

Optional Standard Straight 120 VAC Plug

Optional Straight 120 VAC Pass-through Plug

- · CLEAN, COMPACT DESIGN
- STREAMLINED
- LOW PROFILE
- SIDE-EXITING CORDS
- PLUG & PLAY
- 6' AC CORD & PLUG (FLAT PLUG STANDARD)
- CUSTOMIZABLE CONFIGURATIONS AND FINISHES
- UL LISTED FOR MOUNTING IN FURNITURE
- 15A