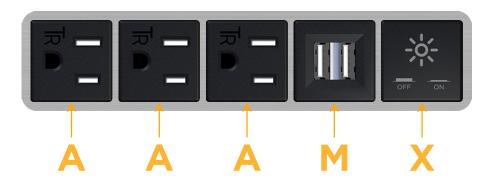

## **Modules/Ports:**

- A Tamper Resistant AC Receptacle
- M Double USB-A (Fast Charging Ports 18W)
- X Switched AC