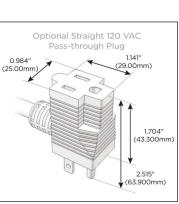

### Plug:

Supplied with Low Profile Flat 45° Angle 120 VAC Plug

Optional Standard Straight 120 VAC Plug

Optional Straight 120 VAC Pass-through Plug

- CLEAN, COMPACT DESIGN
- STREAMLINED
- LOW PROFILE
- SIDE-EXITING CORDS
- PLUG & PLAY
- 6' AC CORD & PLUG (FLAT PLUG STANDARD)
- CUSTOMIZABLE CONFIGURATIONS AND FINISHES
- UL LISTED FOR MOUNTING IN FURNITURE
- 15A