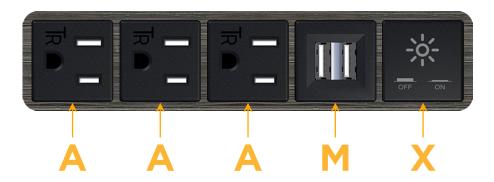

# **Module/Port Options:**

- A Tamper Resistant AC Receptacle
- E USB-A & USB-C (20W)
- M Double USB-A (Fast Charging Ports 18W)
- H HDMI
- 6 CAT 6
- 12 RJ 12
- X Switched AC
- Y 3-Way Switch (Low Voltage)
- V USB-C (45W High Speed Charging Port)
- S USB-C (25W High Speed Charging Port)
- R Switched AC (Rocker Switch)
- D Dimmer Switch

# **Modules/Ports:**

- **Tamper Resistant AC Receptacle**
- Double USB-A (Fast Charging Ports 18W)
- Switched AC