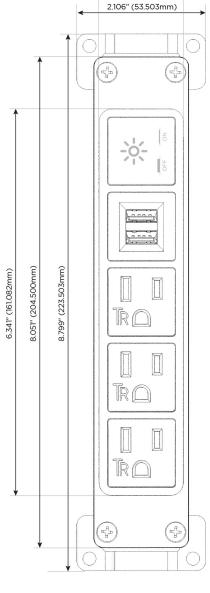

# **Module/Port Options:**

- A Tamper Resistant AC Receptacle
- E USB-A & USB-C (20W)
- M Double USB-A (Fast Charging Ports 18W)
- H HDMI
- 6 CAT 6
- 12 RJ 12
- X Switched AC
- Y 3-Way Switch (Low Voltage)
- V USB-C (45W High Speed Charging Port)
- S USB-C (25W High Speed Charging Port)
- R Switched AC (Rocker Switch)
- D Dimmer Switch

# **Modules/Ports:**

- **Tamper Resistant AC Receptacle**
- Double USB-A (Fast Charging Ports 18W)
- Switched AC