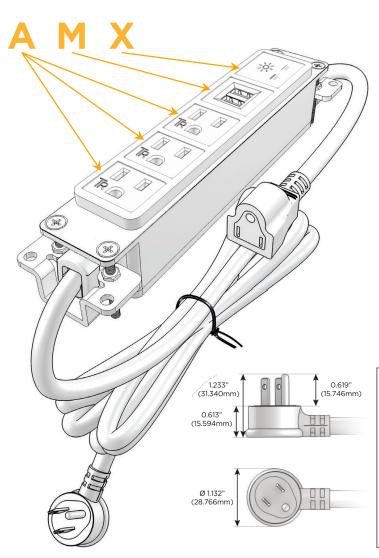

# **Module/Port Options:**

- A Tamper Resistant AC Receptacle
- E USB-A & USB-C (20W)
- M Double USB-A (Fast Charging Ports 18W)
- H HDMI
- 6 CAT 6
- 12 RJ 12
- X Switched AC
- Y 3-Way Switch (Low Voltage)
- V USB-C (45W High Speed Charging Port)
- S USB-C (25W High Speed Charging Port)
- R Switched AC (Rocker Switch)
- D Dimmer Switch

### Plug:

Supplied with Low Profile Flat 45° Angle 120 VAC Plug

Optional Standard Straight 120 VAC Plug

Optional Straight 120 VAC Pass-through Plug

- CLEAN, COMPACT DESIGN
- STREAMLINED
- LOW PROFILE
- SIDE-EXITING CORDS
- PLUG & PLAY
- 6' AC CORD & PLUG (FLAT PLUG STANDARD)
- CUSTOMIZABLE CONFIGURATIONS AND FINISHES
- UL LISTED FOR MOUNTING IN FURNITURE
- 15A

# **Modules/Ports:**

- **Tamper Resistant AC Receptacle**
- Double USB-A (Fast Charging Ports 18W)
- Switched AC