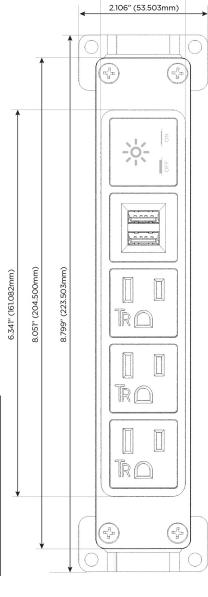

### **Module/Port Options:**

- **Tamper Resistant AC Receptacle**
- USB-A & USB-C (20W)
- Double USB-A (Fast Charging Ports 18W)
- **HDMI**
- CAT 6
- **RJ 12**
- Switched AC
- 3-Way Switch (Low Voltage)
- V USB-C (45W High Speed Charging Port)
- USB-C (25W High Speed Charging Port)
- Switched AC (Rocker Switch)
- D Dimmer Switch

### **Modules/Ports:**

- A Tamper Resistant AC Receptacle
- M Double USB-A (Fast Charging Ports 18W)
- X Switched AC