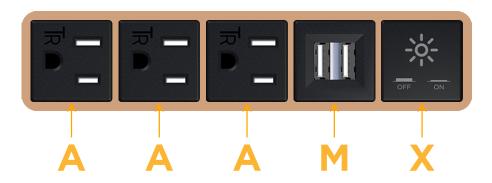

### **Modules/Ports:**

- A Tamper Resistant AC Receptacle
- M Double USB-A (Fast Charging Ports 18W)
- X Switched AC