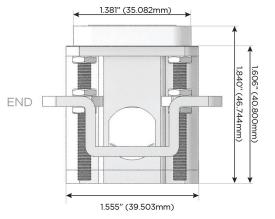

# Distributed by

Mormax Company, Inc.

914-699-0101 sales@mormax.com

1.381" (35.082mm)

mormax.com

8 Westchester Plaza Elmsford, NY 10523

TOP

Specs: