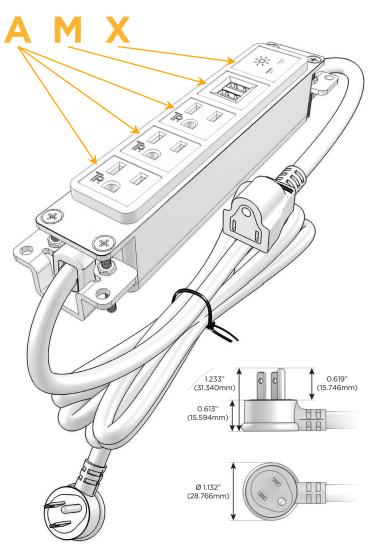

#### AC POWER & DATA CONNECTIVITY SOLUTION

M-POWER-5T-AAAMX-CUAB

Distributed by

Mormax Company, Inc.

8 Westchester Plaza Elmsford, NY 10523

914-699-0101 sales@mormax.com

mormax.com

Metro Light & Power's line of power & data solutions offers sophisticated design elements combined with greater ease of installation. Streamlined and low-profile, enhanced by side-exiting cords, our outlets advance the industry with their cutting edge look and feel. We believe flexibility is key, and we provide a variety of mounting options, including the ability to mount in limited spaces. Our outlets are available in many finishes and configurations, in addition to a custom color and finish capability for our clients.

## Plug:

Supplied with Low Profile Flat 45° Angle 120 VAC Plug

Optional Standard Straight 120 VAC Plug

Optional Straight 120 VAC Pass-through Plug

- CLEAN, COMPACT DESIGN
- **STREAMLINED**
- **LOW PROFILE**
- SIDE-EXITING CORDS
- **PLUG & PLAY**
- 6' AC CORD & PLUG (FLAT PLUG STANDARD)
- **CUSTOMIZABLE CONFIGURATIONS AND FINISHES**
- **UL LISTED FOR MOUNTING IN FURNITURE**
- 15A

### **Modules/Ports:**

- A Tamper Resistant AC Receptacle
- M Double USB-A (Fast Charging Ports 18W)
- X Switched AC