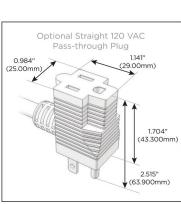

## Plug:

Supplied with Low Profile Flat 45° Angle 120 VAC Plug

Optional Standard Straight 120 VAC Plug

Optional Straight 120 VAC Pass-through Plug

- CLEAN, COMPACT DESIGN
- **STREAMLINED**
- **LOW PROFILE**
- SIDE-EXITING CORDS
- **PLUG & PLAY**
- 6' AC CORD & PLUG (FLAT PLUG STANDARD)
- **CUSTOMIZABLE CONFIGURATIONS AND FINISHES**
- **UL LISTED FOR MOUNTING IN FURNITURE**
- 15A