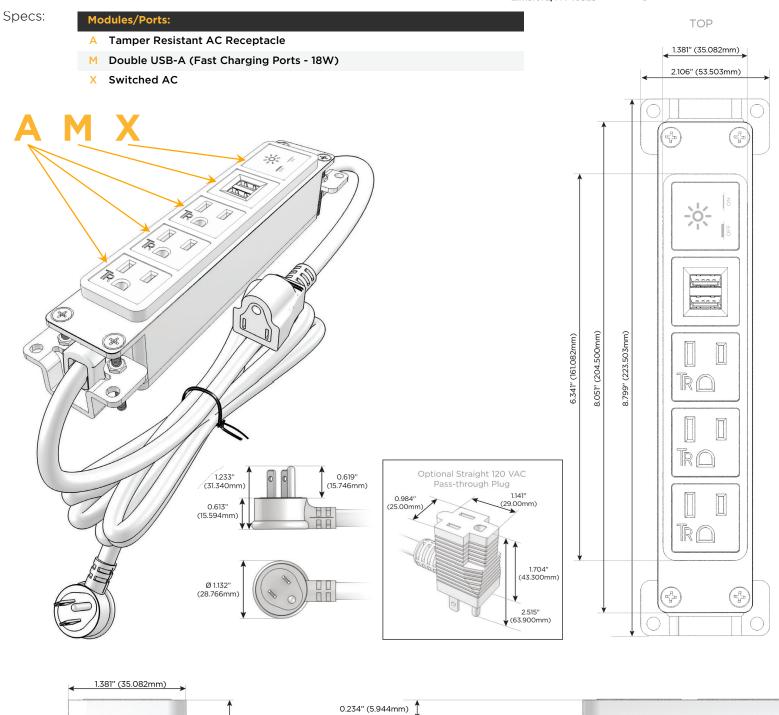

# Module/Port Options:

- A Tamper Resistant AC Receptacle
- E USB-A & USB-C (20W)
- M Double USB-A (Fast Charging Ports 18W)
- H HDMI
- 6 CAT 6
- 12 RJ 12
- X Switched AC
- Y 3-Way Switch (Low Voltage)
- V USB-C (45W High Speed Charging Port)
- S USB-C (25W High Speed Charging Port)
- R Switched AC (Rocker Switch)
- D Dimmer Switch

### Plug:

Supplied with Low Profile Flat 45° Angle 120 VAC Plug

Optional Standard Straight 120 VAC Plug

Optional Straight 120 VAC Pass-through Plug

- CLEAN, COMPACT DESIGN
- STREAMLINED
- LOW PROFILE
- SIDE-EXITING CORDS
- PLUG & PLAY
- 6' AC CORD & PLUG (FLAT PLUG STANDARD)
- CUSTOMIZABLE CONFIGURATIONS AND FINISHES
- UL LISTED FOR MOUNTING IN FURNITURE
- 15A