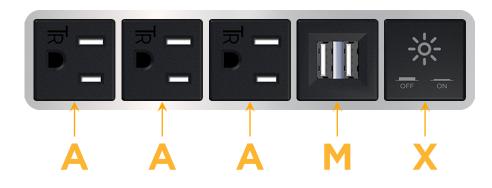

# Module/Port Options:

- A Tamper Resistant AC Receptacle
- E USB-A & USB-C (20W)
- M Double USB-A (Fast Charging Ports 18W)
- H HDMI
- 6 CAT 6
- 12 RJ 12
- X Switched AC
- Y 3-Way Switch (Low Voltage)
- V USB-C (45W High Speed Charging Port)
- S USB-C (25W High Speed Charging Port)
- R Switched AC (Rocker Switch)
- D Dimmer Switch