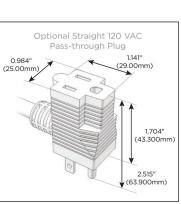

## Plug:

Supplied with Low Profile Flat 45 $^{\circ}$  Angle 120 VAC Plug

Optional Standard Straight 120 VAC Plug

Optional Straight 120 VAC Pass-through Plug

- · CLEAN, COMPACT DESIGN
- STREAMLINED
- LOW PROFILE
- SIDE-EXITING CORDS
- PLUG & PLAY
- 6' AC CORD & PLUG (FLAT PLUG STANDARD)
- CUSTOMIZABLE CONFIGURATIONS AND FINISHES
- UL LISTED FOR MOUNTING IN FURNITURE
- 15A