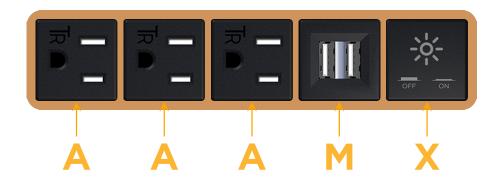

#### AC POWER & DATA CONNECTIVITY SOLUTION

M-POWER-5T-AAAMX-CB

## **Module/Port Options:**

- A Tamper Resistant AC Receptacle
- E USB-A & USB-C (20W)
- M Double USB-A (Fast Charging Ports 18W)
- H HDMI
- 6 CAT 6
- 12 RJ 12
- X Switched AC
- Y 3-Way Switch (Low Voltage)
- V USB-C (45W High Speed Charging Port)
- S USB-C (25W High Speed Charging Port)
- R Switched AC (Rocker Switch)
- D Dimmer Switch