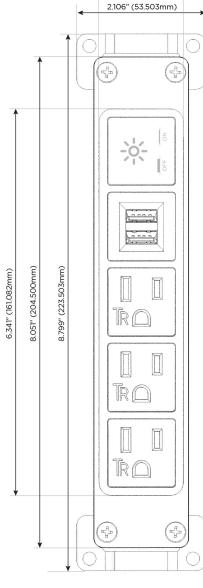

#### AC POWER & DATA CONNECTIVITY SOLUTION

**Modules/Ports:** 

M-POWER-5T-AAAMX-CB

Specs:

# Distributed by

Mormax Company, Inc.

914-699-0101

sales@mormax.com mormax.com

8 Westchester Plaza Elmsford, NY 10523

TOP

1.381" (35.082mm)

- Double USB-A (Fast Charging Ports 18W)
- Switched AC