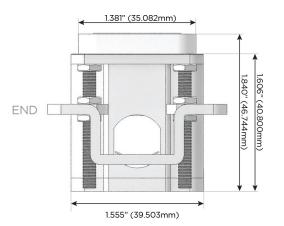

# Distributed by

Mormax Company, Inc.

914-699-0101

sales@mormax.com mormax.com

8 Westchester Plaza Elmsford, NY 10523

TOP

1.381" (35.082mm)

- Double USB-A (Fast Charging Ports 18W)
- Switched AC