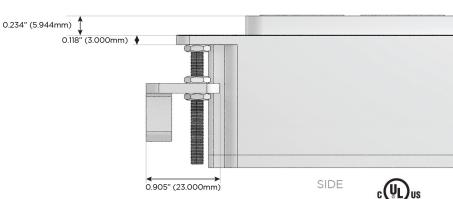

# Distributed by

Mormax Company, Inc.

914-699-0101

sales@mormax.com mormax.com

8 Westchester Plaza Elmsford, NY 10523

TOP

1.381" (35.082mm)

- Double USB-A (Fast Charging Ports 18W)
- Switched AC