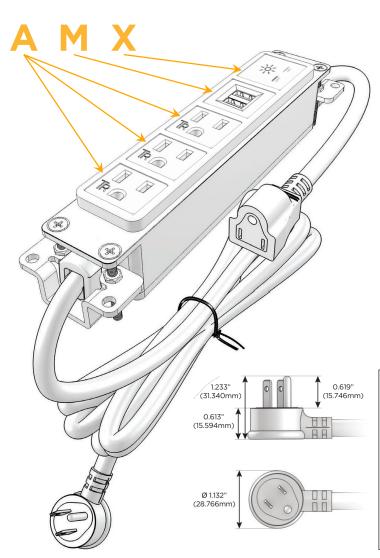

#### AC POWER & DATA CONNECTIVITY SOLUTION

M-POWER-5T-AAAMX-CB

## **Module/Port Options:**

- A Tamper Resistant AC Receptacle
- E USB-A & USB-C (20W)
- M Double USB-A (Fast Charging Ports 18W)
- H HDMI
- 6 CAT 6
- 12 RJ 12
- X Switched AC
- Y 3-Way Switch (Low Voltage)
- V USB-C (45W High Speed Charging Port)
- S USB-C (25W High Speed Charging Port)
- R Switched AC (Rocker Switch)
- D Dimmer Switch

#### AC POWER & DATA CONNECTIVITY SOLUTION

**Modules/Ports:** 

M-POWER-5T-AAAMX-CB

Specs: