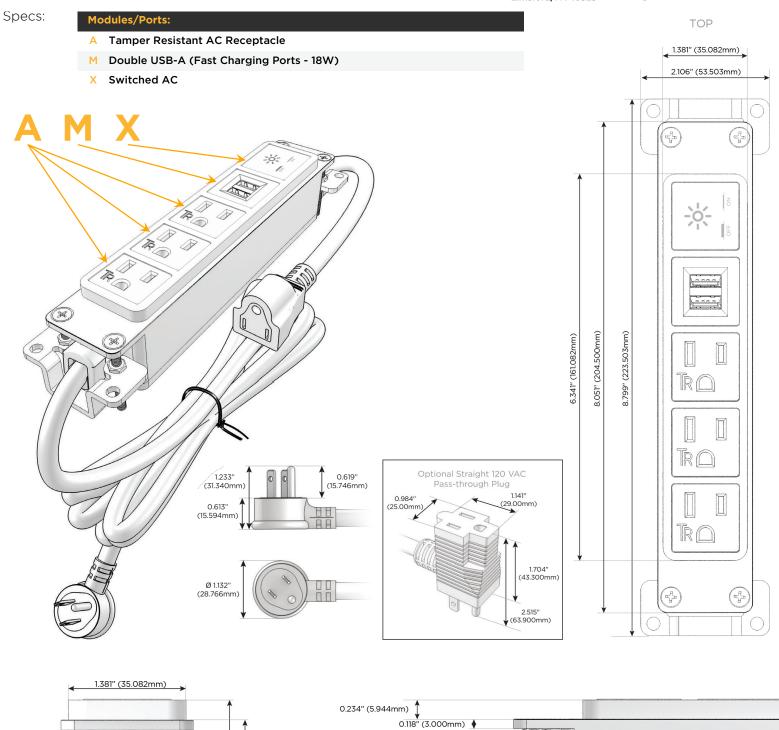

# Module/Port Options:

- A Tamper Resistant AC Receptacle
- E USB-A & USB-C (20W)
- M Double USB-A (Fast Charging Ports 18W)
- H HDMI
- 6 CAT 6
- 12 RJ 12
- X Switched AC
- Y 3-Way Switch (Low Voltage)
- V USB-C (45W High Speed Charging Port)
- S USB-C (25W High Speed Charging Port)
- R Switched AC (Rocker Switch)
- D Dimmer Switch

### Plug:

Supplied with Low Profile Flat 45° Angle 120 VAC Plug

Optional Standard Straight 120 VAC Plug

Optional Straight 120 VAC Pass-through Plug

- CLEAN, COMPACT DESIGN
- STREAMLINED
- LOW PROFILE
- SIDE-EXITING CORDS
- PLUG & PLAY
- 6' AC CORD & PLUG (FLAT PLUG STANDARD)
- CUSTOMIZABLE CONFIGURATIONS AND FINISHES
- UL LISTED FOR MOUNTING IN FURNITURE
- 15A

## AC POWER & DATA CONNECTIVITY SOLUTION

M-POWER-5T-AAAMX-BZ5AB

END [

1.555" (39.503mm)

 $\bigtriangledown$ 

SIDE

٧L

LISTED