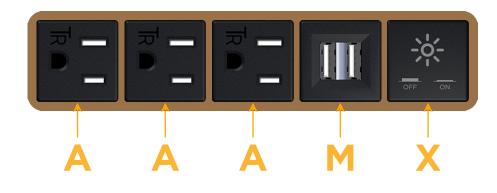

# Module/Port Options:

- A Tamper Resistant AC Receptacle
- E USB-A & USB-C (20W)
- M Double USB-A (Fast Charging Ports 18W)
- H HDMI
- 6 CAT 6
- 12 RJ 12
- X Switched AC
- Y 3-Way Switch (Low Voltage)
- V USB-C (45W High Speed Charging Port)
- S USB-C (25W High Speed Charging Port)
- R Switched AC (Rocker Switch)
- D Dimmer Switch