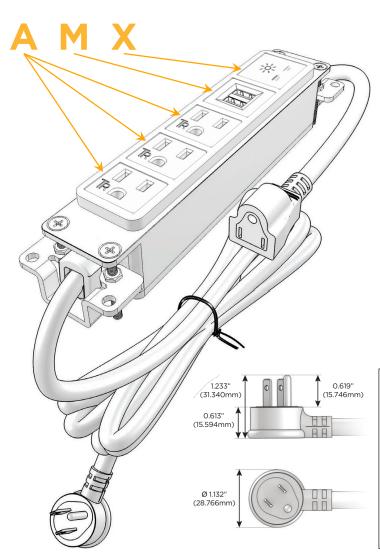

## Plug:

Supplied with Low Profile Flat 45° Angle 120 VAC Plug

Optional Standard Straight 120 VAC Plug

Optional Straight 120 VAC Pass-through Plug

- CLEAN, COMPACT DESIGN
- STREAMLINED
- LOW PROFILE
- SIDE-EXITING CORDS
- PLUG & PLAY
- 6' AC CORD & PLUG (FLAT PLUG STANDARD)
- CUSTOMIZABLE CONFIGURATIONS AND FINISHES
- UL LISTED FOR MOUNTING IN FURNITURE
- 15A