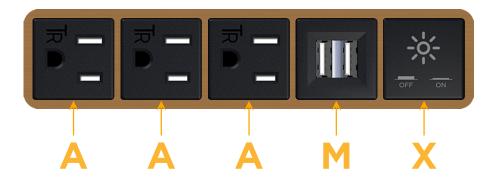

## **Module/Port Options:**

- A Tamper Resistant AC Receptacle
- E USB-A & USB-C (20W)
- M Double USB-A (Fast Charging Ports 18W)
- H HDMI
- 6 CAT 6
- 12 RJ 12
- X Switched AC
- Y 3-Way Switch (Low Voltage)
- V USB-C (45W High Speed Charging Port)
- S USB-C (25W High Speed Charging Port)
- R Switched AC (Rocker Switch)
- D Dimmer Switch

## **Modules/Ports:**

- **Tamper Resistant AC Receptacle**
- Double USB-A (Fast Charging Ports 18W)
- Switched AC