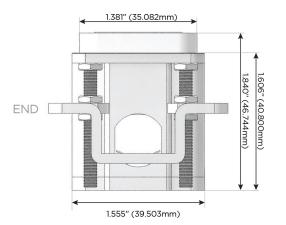

igh Speed Charging Port)
- R Switched AC (Rocker Switch)
- D Dimmer Switch

## Plug:

Supplied with Low Profile Flat 45° Angle 120 VAC Plug

Optional Standard Straight 120 VAC Plug

Optional Straight 120 VAC Pass-through Plug

- CLEAN, COMPACT DESIGN
- STREAMLINED
- LOW PROFILE
- SIDE-EXITING CORDS
- PLUG & PLAY
- 6' AC CORD & PLUG (FLAT PLUG STANDARD)
- CUSTOMIZABLE CONFIGURATIONS AND FINISHES
- UL LISTED FOR MOUNTING IN FURNITURE
- 15A





#### AC POWER & DATA CONNECTIVITY SOLUTION

M-POWER-5T-AAAMX-BZ4B

# MORMAX

Mormax Company, Inc.

8 Westchester Plaza

Elmsford, NY 10523

Distributed by

914-699-0101

sales@mormax.com

mormax.com

TOP 1.381" (35.082mm)

Specs:

## **Modules/Ports:**

- **Tamper Resistant AC Receptacle**
- Double USB-A (Fast Charging Ports 18W)
- Switched AC