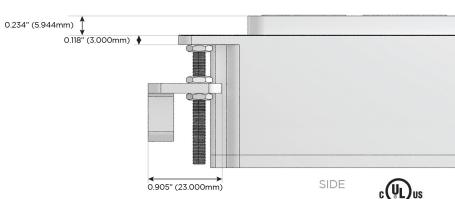

h Speed Charging Port)
- R Switched AC (Rocker Switch)
- D Dimmer Switch

## Plug:

Supplied with Low Profile Flat 45° Angle 120 VAC Plug

Optional Standard Straight 120 VAC Plug

Optional Straight 120 VAC Pass-through Plug

- CLEAN, COMPACT DESIGN
- STREAMLINED
- LOW PROFILE
- SIDE-EXITING CORDS
- PLUG & PLAY
- 6' AC CORD & PLUG (FLAT PLUG STANDARD)
- CUSTOMIZABLE CONFIGURATIONS AND FINISHES
- UL LISTED FOR MOUNTING IN FURNITURE
- 15A





#### AC POWER & DATA CONNECTIVITY SOLUTION

M-POWER-5T-AAAMX-BZ4B

# MORMAX

Mormax Company, Inc.

8 Westchester Plaza

Elmsford, NY 10523

Distributed by

914-699-0101

sales@mormax.com

mormax.com

TOP 1.381" (35.082mm)

Specs:

## **Modules/Ports:**

- **Tamper Resistant AC Receptacle**
- Double USB-A (Fast Charging Ports 18W)
- Switched AC