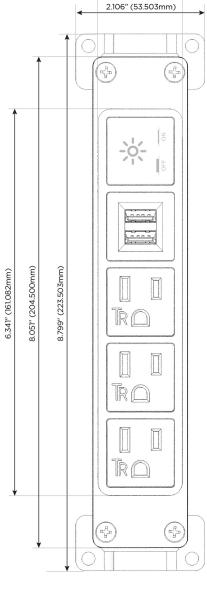

High Speed Charging Port)
- R Switched AC (Rocker Switch)
- D Dimmer Switch

## Plug:

Supplied with Low Profile Flat 45° Angle 120 VAC Plug

Optional Standard Straight 120 VAC Plug

Optional Straight 120 VAC Pass-through Plug

- CLEAN, COMPACT DESIGN
- STREAMLINED
- LOW PROFILE
- SIDE-EXITING CORDS
- PLUG & PLAY
- 6' AC CORD & PLUG (FLAT PLUG STANDARD)
- CUSTOMIZABLE CONFIGURATIONS AND FINISHES
- UL LISTED FOR MOUNTING IN FURNITURE
- 15A





#### AC POWER & DATA CONNECTIVITY SOLUTION

M-POWER-5T-AAAMX-BZ4B

# MORMAX

Mormax Company, Inc.

8 Westchester Plaza

Elmsford, NY 10523

Distributed by

914-699-0101

sales@mormax.com

mormax.com

TOP 1.381" (35.082mm)

Specs:

## **Modules/Ports:**

- **Tamper Resistant AC Receptacle**
- Double USB-A (Fast Charging Ports 18W)
- Switched AC