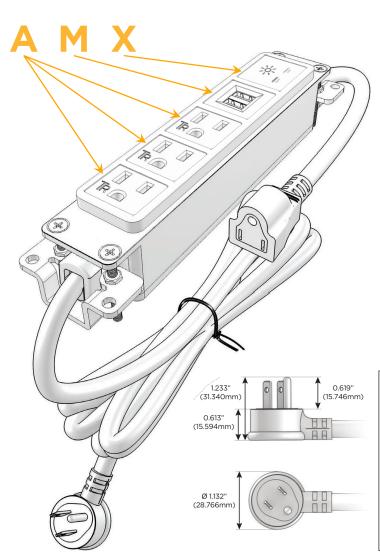

## **Module/Port Options:**

- A Tamper Resistant AC Receptacle
- E USB-A & USB-C (20W)
- M Double USB-A (Fast Charging Ports 18W)
- H HDMI
- 6 CAT 6
- 12 RJ 12
- X Switched AC
- Y 3-Way Switch (Low Voltage)
- V USB-C (45W High Speed Charging Port)
- S USB-C (25W High Speed Charging Port)
- R Switched AC (Rocker Switch)
- D Dimmer Switch

## Plug:

Supplied with Low Profile Flat 45° Angle 120 VAC Plug

Optional Standard Straight 120 VAC Plug

Optional Straight 120 VAC Pass-through Plug

- · CLEAN, COMPACT DESIGN
- STREAMLINED
- LOW PROFILE
- SIDE-EXITING CORDS
- PLUG & PLAY
- 6' AC CORD & PLUG (FLAT PLUG STANDARD)
- CUSTOMIZABLE CONFIGURATIONS AND FINISHES
- UL LISTED FOR MOUNTING IN FURNITURE
- 15A

## **Modules/Ports:**

- A Tamper Resistant AC Receptacle
- M Double USB-A (Fast Charging Ports 18W)
- X Switched AC