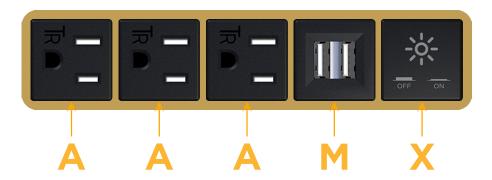

## **Module/Port Options:**

- A Tamper Resistant AC Receptacle
- E USB-A & USB-C (20W)
- M Double USB-A (Fast Charging Ports 18W)
- H HDMI
- 6 CAT 6
- 12 RJ 12
- X Switched AC
- Y 3-Way Switch (Low Voltage)
- V USB-C (45W High Speed Charging Port)
- S USB-C (25W High Speed Charging Port)
- R Switched AC (Rocker Switch)
- D Dimmer Switch

## **Modules/Ports:**

- A Tamper Resistant AC Receptacle
- M Double USB-A (Fast Charging Ports 18W)
- X Switched AC