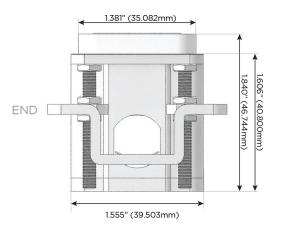

# Distributed by

Mormax Company, Inc.

914-699-0101

sales@mormax.com
mormax.com

8 Westchester Plaza Elmsford, NY 10523

TOP

1.381" (35.082mm)

Specs: