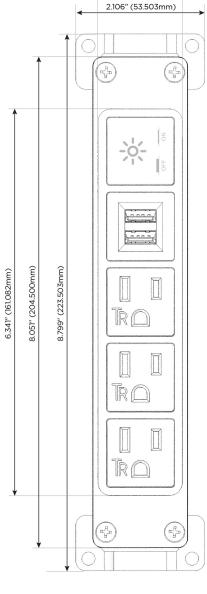

## **Module/Port Options:**

- A Tamper Resistant AC Receptacle
- E USB-A & USB-C (20W)
- M Double USB-A (Fast Charging Ports 18W)
- H HDMI
- 6 CAT 6
- 12 RJ 12
- X Switched AC
- Y 3-Way Switch (Low Voltage)
- V USB-C (45W High Speed Charging Port)
- S USB-C (25W High Speed Charging Port)
- R Switched AC (Rocker Switch)
- D Dimmer Switch

## **Modules/Ports:**

- A Tamper Resistant AC Receptacle
- M Double USB-A (Fast Charging Ports 18W)
- X Switched AC