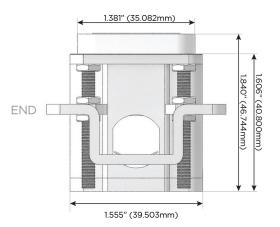

# Distributed by MORMAX

Mormax Company, Inc.

914-699-0101

sales@mormax.com

8 Westchester Plaza

Elmsford, NY 10523 mormax.com

TOP

1.381" (35.082mm)

2.106" (53.503mm)