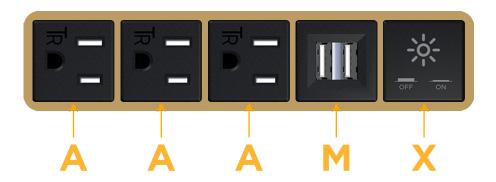

## **Module/Port Options:**

- A Tamper Resistant AC Receptacle
- E USB-A & USB-C (20W)
- M Double USB-A (Fast Charging Ports 18W)
- H HDMI
- 6 CAT 6
- 12 RJ 12
- X Switched AC
- Y 3-Way Switch (Low Voltage)
- V USB-C (45W High Speed Charging Port)
- S USB-C (25W High Speed Charging Port)
- R Switched AC (Rocker Switch)
- D Dimmer Switch

## **Modules/Ports:**

- **Tamper Resistant AC Receptacle**
- Double USB-A (Fast Charging Ports 18W)
- Switched AC