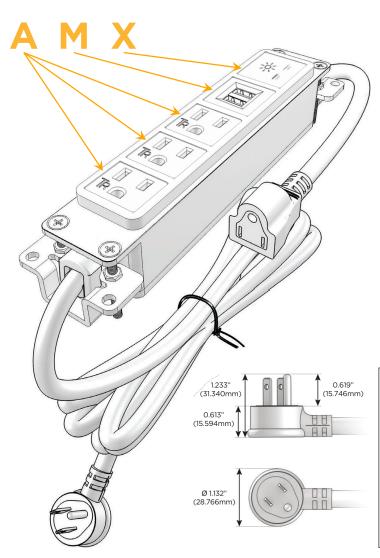

## **Module/Port Options:**

- A Tamper Resistant AC Receptacle
- E USB-A & USB-C (20W)
- M Double USB-A (Fast Charging Ports 18W)
- H HDMI
- 6 CAT 6
- 12 RJ 12
- X Switched AC
- Y 3-Way Switch (Low Voltage)
- V USB-C (45W High Speed Charging Port)
- S USB-C (25W High Speed Charging Port)
- R Switched AC (Rocker Switch)
- D Dimmer Switch

## Plug:

Supplied with Low Profile Flat 45° Angle 120 VAC Plug

Optional Standard Straight 120 VAC Plug

Optional Straight 120 VAC Pass-through Plug

- · CLEAN, COMPACT DESIGN
- STREAMLINED
- LOW PROFILE
- SIDE-EXITING CORDS
- PLUG & PLAY
- 6' AC CORD & PLUG (FLAT PLUG STANDARD)
- CUSTOMIZABLE CONFIGURATIONS AND FINISHES
- UL LISTED FOR MOUNTING IN FURNITURE
- 15A

## **Modules/Ports:**

- **Tamper Resistant AC Receptacle**
- Double USB-A (Fast Charging Ports 18W)
- Switched AC