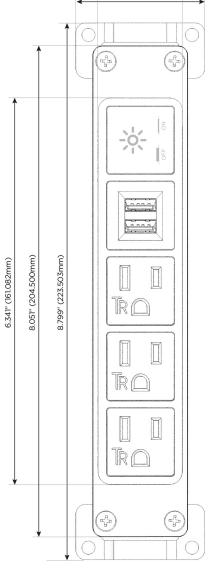

## **Module/Port Options:**

- A Tamper Resistant AC Receptacle
- E USB-A & USB-C (20W)
- M Double USB-A (Fast Charging Ports 18W)
- H HDMI
- 6 CAT 6
- 12 RJ 12
- X Switched AC
- Y 3-Way Switch (Low Voltage)
- V USB-C (45W High Speed Charging Port)
- S USB-C (25W High Speed Charging Port)
- R Switched AC (Rocker Switch)
- D Dimmer Switch

## **Modules/Ports:**

- **Tamper Resistant AC Receptacle**
- Double USB-A (Fast Charging Ports 18W)
- Switched AC