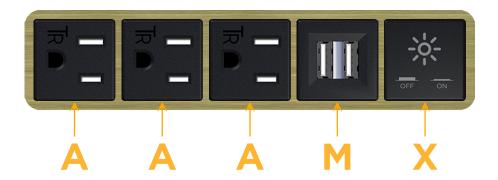

## **Modules/Ports:**

- A Tamper Resistant AC Receptacle
- M Double USB-A (Fast Charging Ports 18W)
- X Switched AC