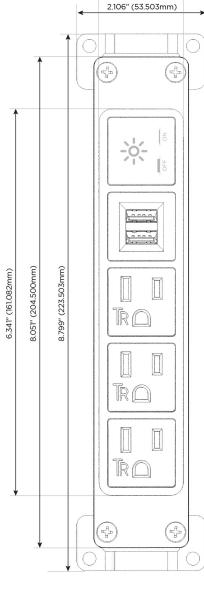

## **Modules/Ports:**

- A Tamper Resistant AC Receptacle
- M Double USB-A (Fast Charging Ports 18W)
- X Switched AC