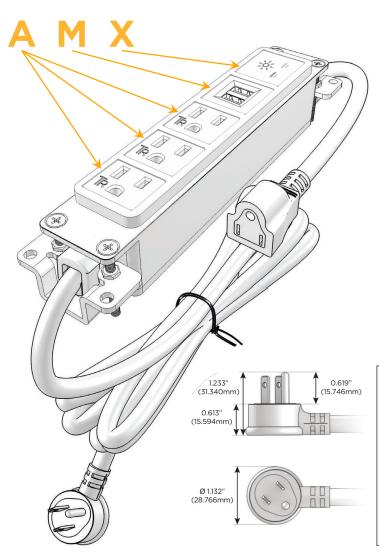

# Plug:

Supplied with Low Profile Flat 45° Angle 120 VAC Plug

Optional Standard Straight 120 VAC Plug

Optional Straight 120 VAC Pass-through Plug

- CLEAN, COMPACT DESIGN
- STREAMLINED
- LOW PROFILE
- SIDE-EXITING CORDS
- PLUG & PLAY
- 6' AC CORD & PLUG (FLAT PLUG STANDARD)
- CUSTOMIZABLE CONFIGURATIONS AND FINISHES
- UL LISTED FOR MOUNTING IN FURNITURE
- 15A

## **Modules/Ports:**

- A Tamper Resistant AC Receptacle
- M Double USB-A (Fast Charging Ports 18W)
- X Switched AC