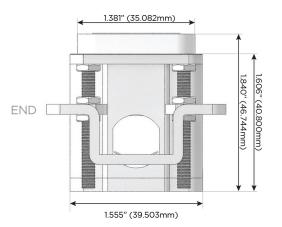

# Distributed by

Mormax Company, Inc.

914-699-0101

sales@mormax.com
mormax.com

TOP

1.381" (35.082mm)

8 Westchester Plaza Elmsford, NY 10523

mormax