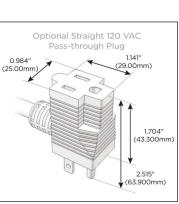

# Plug:

Supplied with Low Profile Flat 45° Angle 120 VAC Plug

Optional Standard Straight 120 VAC Plug

Optional Straight 120 VAC Pass-through Plug

- CLEAN, COMPACT DESIGN
- STREAMLINED
- LOW PROFILE
- SIDE-EXITING CORDS
- PLUG & PLAY
- 6' AC CORD & PLUG (FLAT PLUG STANDARD)
- CUSTOMIZABLE CONFIGURATIONS AND FINISHES
- UL LISTED FOR MOUNTING IN FURNITURE
- 15A