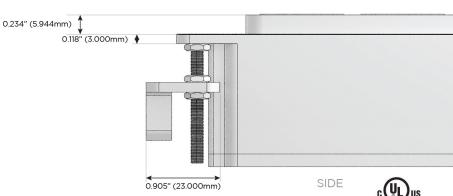

)
- D Dimmer Switch

#### Plug:

Supplied with Low Profile Flat 45° Angle 120 VAC Plug

Optional Standard Straight 120 VAC Plug

Optional Straight 120 VAC Pass-through Plug

- CLEAN, COMPACT DESIGN
- **STREAMLINED**
- **LOW PROFILE**
- SIDE-EXITING CORDS
- **PLUG & PLAY**
- 6' AC CORD & PLUG (FLAT PLUG STANDARD)
- **CUSTOMIZABLE CONFIGURATIONS AND FINISHES**
- **UL LISTED FOR MOUNTING IN FURNITURE**
- 15A





#### AC POWER & DATA CONNECTIVITY SOLUTION

M-POWER-5T-AAAMX-BR4B

# Distributed by

MORMAX

 $\bigcirc$ 

914-699-0101

sales@mormax.com mormax.com

1.381" (35.082mm)

Mormax Company, Inc. 8 Westchester Plaza

8 Westchester Plaza Elmsford, NY 10523

TOP

Specs:

## Modules/Ports:

- A Tamper Resistant AC Receptacle
- M Double USB-A (Fast Charging Ports 18W)
- X Switched AC