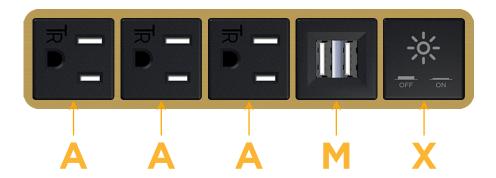

## Modules/Ports:

- A Tamper Resistant AC Receptacle
- M Double USB-A (Fast Charging Ports 18W)
- X Switched AC