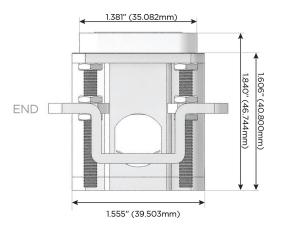

# Distributed by

MORMAX

 $\bigcirc$ 

914-699-0101

sales@mormax.com mormax.com

1.381" (35.082mm)

Mormax Company, Inc. 8 Westchester Plaza

8 Westchester Plaza Elmsford, NY 10523

TOP

Specs: