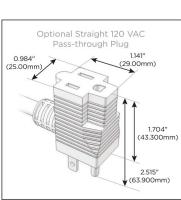

#### Plug:

Supplied with Low Profile Flat 45° Angle 120 VAC Plug

Optional Standard Straight 120 VAC Plug

Optional Straight 120 VAC Pass-through Plug

- CLEAN, COMPACT DESIGN
- **STREAMLINED**
- **LOW PROFILE**
- SIDE-EXITING CORDS
- **PLUG & PLAY**
- 6' AC CORD & PLUG (FLAT PLUG STANDARD)
- **CUSTOMIZABLE CONFIGURATIONS AND FINISHES**
- **UL LISTED FOR MOUNTING IN FURNITURE**
- 15A