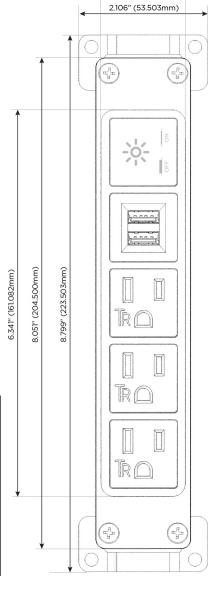

## Modules/Ports:

- A Tamper Resistant AC Receptacle
- M Double USB-A (Fast Charging Ports 18W)
- X Switched AC