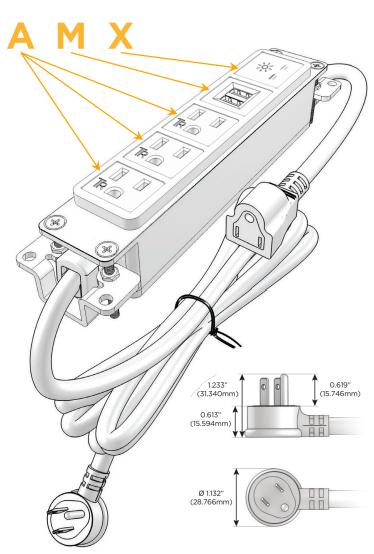

#### Plug:

Supplied with Low Profile Flat 45° Angle 120 VAC Plug

Optional Standard Straight 120 VAC Plug

Optional Straight 120 VAC Pass-through Plug

- CLEAN, COMPACT DESIGN
- **STREAMLINED**
- **LOW PROFILE**
- SIDE-EXITING CORDS
- **PLUG & PLAY**
- 6' AC CORD & PLUG (FLAT PLUG STANDARD)
- **CUSTOMIZABLE CONFIGURATIONS AND FINISHES**
- **UL LISTED FOR MOUNTING IN FURNITURE**
- 15A

## Modules/Ports:

- A Tamper Resistant AC Receptacle
- M Double USB-A (Fast Charging Ports 18W)
- X Switched AC