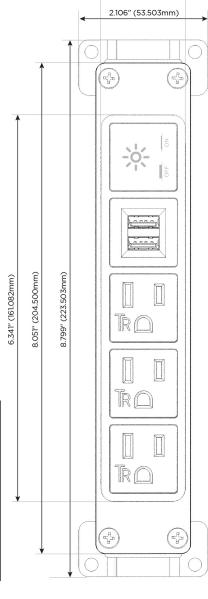

# **Module/Port Options:**

- A Tamper Resistant AC Receptacle
- E USB-A & USB-C (20W)
- M Double USB-A (Fast Charging Ports 18W)
- H HDMI
- 6 CAT 6
- 12 RJ 12
- X Switched AC
- Y 3-Way Switch (Low Voltage)
- V USB-C (45W High Speed Charging Port)
- S USB-C (25W High Speed Charging Port)
- R Switched AC (Rocker Switch)
- D Dimmer Switch

# Distributed by

MORMAX

Mormax Company, Inc.

914-699-0101

8 Westchester Plaza Elmsford, NY 10523 sales@mormax.com mormax.com

TOP

1.381" (35.082mm)

Specs:

# **Modules/Ports:**

- A Tamper Resistant AC Receptacle
- M Double USB-A (Fast Charging Ports 18W)
- X Switched AC