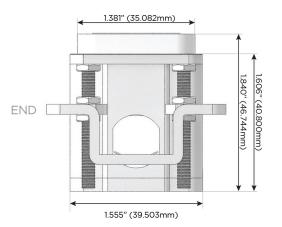

# Distributed by

MORMAX

Mormax Company, Inc.

914-699-0101

8 Westchester Plaza Elmsford, NY 10523 sales@mormax.com mormax.com

TOP

1.381" (35.082mm)

Specs: