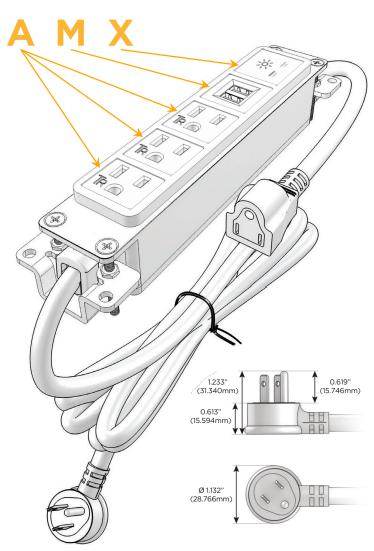

# **Module/Port Options:**

- A Tamper Resistant AC Receptacle
- E USB-A & USB-C (20W)
- M Double USB-A (Fast Charging Ports 18W)
- H HDMI
- 6 CAT 6
- 12 RJ 12
- X Switched AC
- Y 3-Way Switch (Low Voltage)
- V USB-C (45W High Speed Charging Port)
- S USB-C (25W High Speed Charging Port)
- R Switched AC (Rocker Switch)
- D Dimmer Switch

### Plug:

Supplied with Low Profile Flat 45° Angle 120 VAC Plug

Optional Standard Straight 120 VAC Plug

Optional Straight 120 VAC Pass-through Plug

- · CLEAN, COMPACT DESIGN
- STREAMLINED
- LOW PROFILE
- SIDE-EXITING CORDS
- PLUG & PLAY
- 6' AC CORD & PLUG (FLAT PLUG STANDARD)
- CUSTOMIZABLE CONFIGURATIONS AND FINISHES
- UL LISTED FOR MOUNTING IN FURNITURE
- 15A

# **Modules/Ports:**

- A Tamper Resistant AC Receptacle
- M Double USB-A (Fast Charging Ports 18W)
- X Switched AC