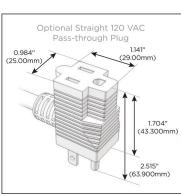

### Plug:

Supplied with Low Profile Flat 45° Angle 120 VAC Plug

Optional Standard Straight 120 VAC Plug

Optional Straight 120 VAC Pass-through Plug

- · CLEAN, COMPACT DESIGN
- STREAMLINED
- LOW PROFILE
- SIDE-EXITING CORDS
- PLUG & PLAY
- 6' AC CORD & PLUG (FLAT PLUG STANDARD)
- CUSTOMIZABLE CONFIGURATIONS AND FINISHES
- UL LISTED FOR MOUNTING IN FURNITURE
- 15A