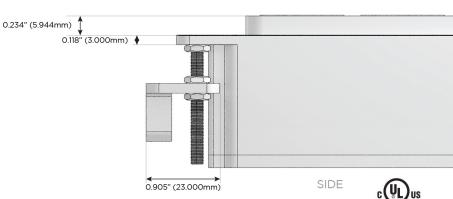

# Distributed by

MORMAX

Mormax Company, Inc.

914-699-0101

8 Westchester Plaza Elmsford, NY 10523 sales@mormax.com mormax.com

TOP

1.381" (35.082mm)

Specs: