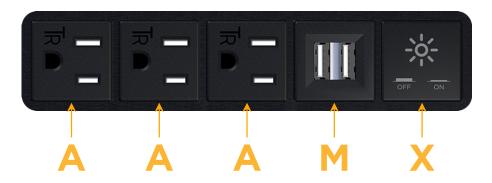

# **Module/Port Options:**

- A Tamper Resistant AC Receptacle
- E USB-A & USB-C (20W)
- M Double USB-A (Fast Charging Ports 18W)
- H HDMI
- 6 CAT 6
- 12 RJ 12
- X Switched AC
- Y 3-Way Switch (Low Voltage)
- V USB-C (45W High Speed Charging Port)
- S USB-C (25W High Speed Charging Port)
- R Switched AC (Rocker Switch)
- D Dimmer Switch

# **Modules/Ports:**

- A Tamper Resistant AC Receptacle
- M Double USB-A (Fast Charging Ports 18W)
- X Switched AC