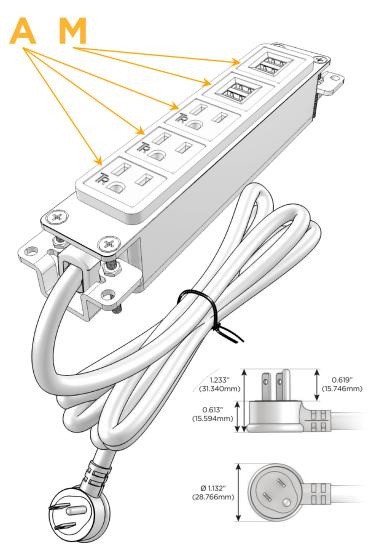

#### AC POWER & DATA CONNECTIVITY SOLUTION

M-POWER-5T-AAAMM-WAB

Distributed by

Mormax Company, Inc. 8 Westchester Plaza

Elmsford, NY 10523

914-699-0101

sales@mormax.com mormax.com

Metro Light & Power's line of power & data solutions offers sophisticated design elements combined with greater ease of installation. Streamlined and low-profile, enhanced by side-exiting cords, our outlets advance the industry with their cutting edge look and feel. We believe flexibility is key, and we provide a variety of mounting options, including the ability to mount in limited spaces. Our outlets are available in many finishes and configurations, in addition to a custom color and finish capability for our clients.

## Plug:

Supplied with Low Profile Flat 45° Angle 120 VAC Plug

Optional Standard Straight 120 VAC Plug

Optional Straight 120 VAC Pass-through Plug

- CLEAN, COMPACT DESIGN
- **STREAMLINED**
- **LOW PROFILE**
- SIDE-EXITING CORDS
- **PLUG & PLAY**
- 6' AC CORD & PLUG (FLAT PLUG STANDARD)
- **CUSTOMIZABLE CONFIGURATIONS AND FINISHES**
- **UL LISTED FOR MOUNTING IN FURNITURE**
- 15A

#### AC POWER & DATA CONNECTIVITY SOLUTION

M-POWER-5T-AAAMM-WAB

rioddies, roits.

A Tamper Resistant AC Receptacle

M Double USB-A (Fast Charging Ports - 18W)