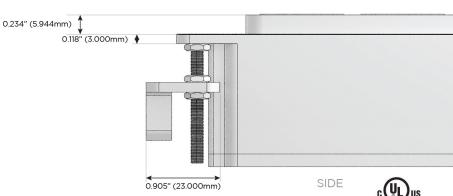

# Distributed by

MORMAX

914-699-0101

sales@mormax.com
mormax.com

Mormax Company, Inc. 8 Westchester Plaza Elmsford, NY 10523

za 🗠 3 🗸

> TOP 1.381" (35.082mm)

Specs: Modules/Ports: