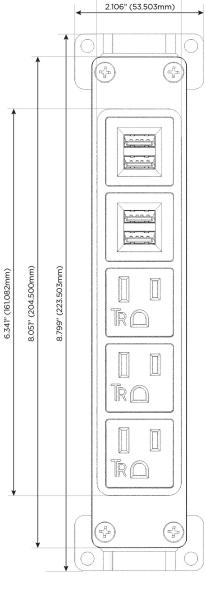

#### **Module/Port Options:**

- **Tamper Resistant AC Receptacle**
- USB-A & USB-C (20W)
- Double USB-A (Fast Charging Ports 18W)
- **HDMI**
- CAT 6
- **RJ 12**
- Switched AC
- 3-Way Switch (Low Voltage)
- V USB-C (45W High Speed Charging Port)
- USB-C (25W High Speed Charging Port)
- R Switched AC (Rocker Switch)
- D Dimmer Switch

# Distributed by

MORMAX

914-699-0101

sales@mormax.com
mormax.com

Mormax Company, Inc. 8 Westchester Plaza Elmsford, NY 10523

za 🗠 3 🗸

> TOP 1.381" (35.082mm)

Specs: Modules/Ports:

rioddies, roits.

A Tamper Resistant AC Receptacle

M Double USB-A (Fast Charging Ports - 18W)