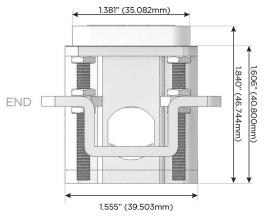

# Distributed by

MORMAX

914-699-0101

sales@mormax.com
mormax.com

Mormax Company, Inc. 8 Westchester Plaza Elmsford, NY 10523

za 🗠 3 🗸

> TOP 1.381" (35.082mm)

Specs: Modules/Ports: