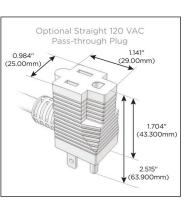

## Plug:

Supplied with Low Profile Flat 45° Angle 120 VAC Plug

Optional Standard Straight 120 VAC Plug

Optional Straight 120 VAC Pass-through Plug

- CLEAN, COMPACT DESIGN
- **STREAMLINED**
- **LOW PROFILE**
- SIDE-EXITING CORDS
- **PLUG & PLAY**
- 6' AC CORD & PLUG (FLAT PLUG STANDARD)
- **CUSTOMIZABLE CONFIGURATIONS AND FINISHES**
- **UL LISTED FOR MOUNTING IN FURNITURE**
- 15A