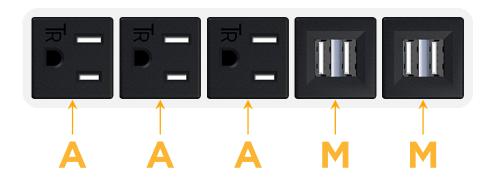

rioddies, roits.

A Tamper Resistant AC Receptacle

M Double USB-A (Fast Charging Ports - 18W)