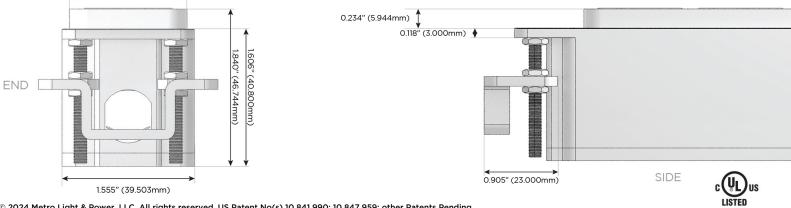

#### Plug:

Supplied with Low Profile Flat 45° Angle 120 VAC Plug

**Optional Standard Straight 120 VAC Plug** 

Optional Straight 120 VAC Pass-through Plug

- CLEAN, COMPACT DESIGN
- STREAMLINED
- LOW PROFILE
- SIDE-EXITING CORDS
- PLUG & PLAY
- 6' AC CORD & PLUG (FLAT PLUG STANDARD)
- CUSTOMIZABLE CONFIGURATIONS AND FINISHES
- UL LISTED FOR MOUNTING IN FURNITURE
- 15A