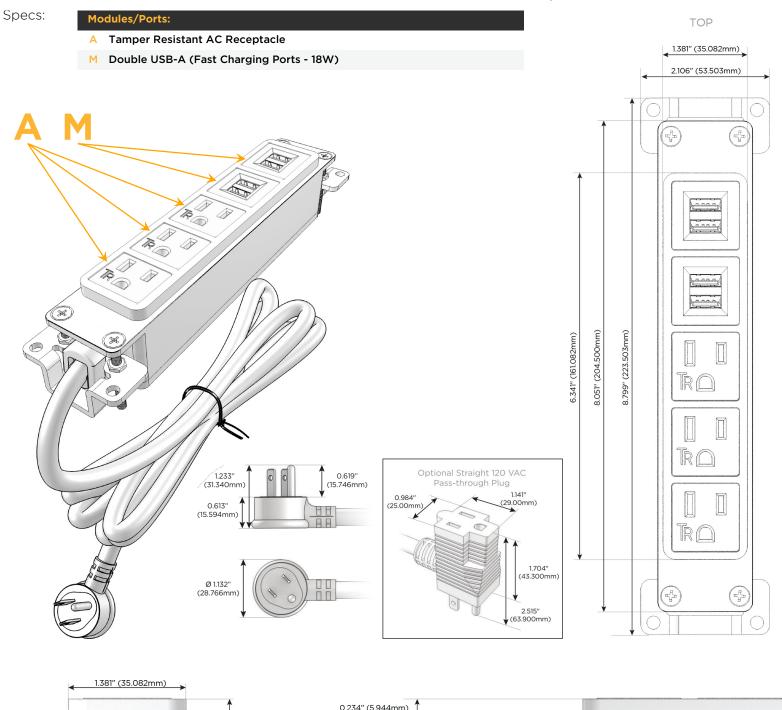

### Module/Port Options:

- A Tamper Resistant AC Receptacle
- E USB-A & USB-C (20W)
- M Double USB-A (Fast Charging Ports 18W)
- H HDMI
- 6 CAT 6
- 12 RJ 12
- X Switched AC
- Y 3-Way Switch (Low Voltage)
- V USB-C (45W High Speed Charging Port)
- S USB-C (25W High Speed Charging Port)
- R Switched AC (Rocker Switch)
- D Dimmer Switch

#### Plug:

Supplied with Low Profile Flat 45° Angle 120 VAC Plug

**Optional Standard Straight 120 VAC Plug** 

Optional Straight 120 VAC Pass-through Plug

- CLEAN, COMPACT DESIGN
- STREAMLINED
- LOW PROFILE
- SIDE-EXITING CORDS
- PLUG & PLAY
- 6' AC CORD & PLUG (FLAT PLUG STANDARD)
- CUSTOMIZABLE CONFIGURATIONS AND FINISHES
- UL LISTED FOR MOUNTING IN FURNITURE
- 15A