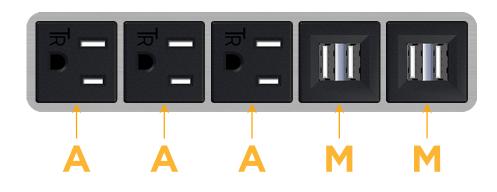

### Module/Port Options:

- A Tamper Resistant AC Receptacle
- E USB-A & USB-C (20W)
- M Double USB-A (Fast Charging Ports 18W)
- H HDMI
- 6 CAT 6
- 12 RJ 12
- X Switched AC
- Y 3-Way Switch (Low Voltage)
- V USB-C (45W High Speed Charging Port)
- S USB-C (25W High Speed Charging Port)
- R Switched AC (Rocker Switch)
- D Dimmer Switch