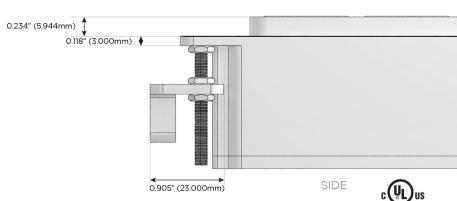

## Plug:

Supplied with Low Profile Flat 45° Angle 120 VAC Plug

Optional Standard Straight 120 VAC Plug

Optional Straight 120 VAC Pass-through Plug

- CLEAN, COMPACT DESIGN
- STREAMLINED
- LOW PROFILE
- SIDE-EXITING CORDS
- PLUG & PLAY
- 6' AC CORD & PLUG (FLAT PLUG STANDARD)
- CUSTOMIZABLE CONFIGURATIONS AND FINISHES
- UL LISTED FOR MOUNTING IN FURNITURE
- 15A