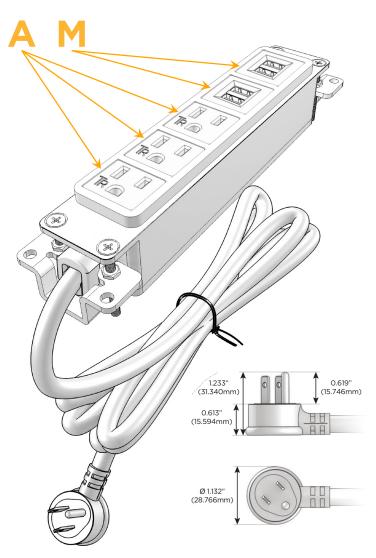

## **Module/Port Options:**

- A Tamper Resistant AC Receptacle
- E USB-A & USB-C (20W)
- M Double USB-A (Fast Charging Ports 18W)
- H HDMI
- 6 CAT 6
- 12 RJ 12
- X Switched AC
- Y 3-Way Switch (Low Voltage)
- V USB-C (45W High Speed Charging Port)
- S USB-C (25W High Speed Charging Port)
- R Switched AC (Rocker Switch)
- D Dimmer Switch

## Plug:

Supplied with Low Profile Flat 45° Angle 120 VAC Plug

Optional Standard Straight 120 VAC Plug

Optional Straight 120 VAC Pass-through Plug

- CLEAN, COMPACT DESIGN
- STREAMLINED
- LOW PROFILE
- SIDE-EXITING CORDS
- PLUG & PLAY
- 6' AC CORD & PLUG (FLAT PLUG STANDARD)
- CUSTOMIZABLE CONFIGURATIONS AND FINISHES
- UL LISTED FOR MOUNTING IN FURNITURE
- 15A

1.381" (35.082mm)

2.106" (53.503mm)

A Tamper Resistant AC Receptacle

M Double USB-A (Fast Charging Ports - 18W)