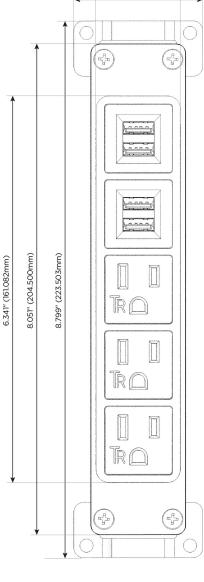

## **Module/Port Options:**

- A Tamper Resistant AC Receptacle
- E USB-A & USB-C (20W)
- M Double USB-A (Fast Charging Ports 18W)
- H HDMI
- 6 CAT 6
- 12 RJ 12
- X Switched AC
- Y 3-Way Switch (Low Voltage)
- V USB-C (45W High Speed Charging Port)
- S USB-C (25W High Speed Charging Port)
- R Switched AC (Rocker Switch)
- D Dimmer Switch

1.381" (35.082mm)

2.106" (53.503mm)

A Tamper Resistant AC Receptacle

M Double USB-A (Fast Charging Ports - 18W)