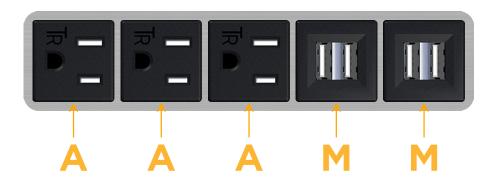

## **Module/Port Options:**

- A Tamper Resistant AC Receptacle
- E USB-A & USB-C (20W)
- M Double USB-A (Fast Charging Ports 18W)
- H HDMI
- 6 CAT 6
- 12 RJ 12
- X Switched AC
- Y 3-Way Switch (Low Voltage)
- V USB-C (45W High Speed Charging Port)
- S USB-C (25W High Speed Charging Port)
- R Switched AC (Rocker Switch)
- D Dimmer Switch

1.381" (35.082mm)

2.106" (53.503mm)

A Tamper Resistant AC Receptacle

M Double USB-A (Fast Charging Ports - 18W)