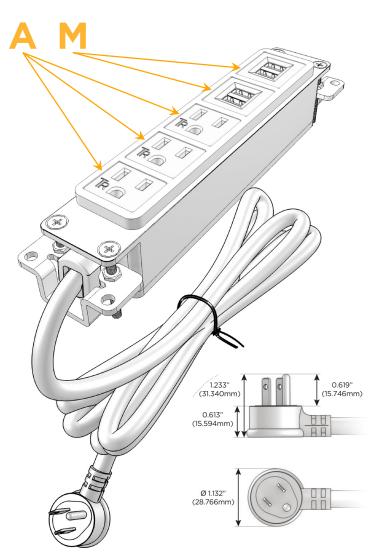

## Plug:

Supplied with Low Profile Flat 45° Angle 120 VAC Plug

Optional Standard Straight 120 VAC Plug

Optional Straight 120 VAC Pass-through Plug

- · CLEAN, COMPACT DESIGN
- STREAMLINED
- LOW PROFILE
- SIDE-EXITING CORDS
- PLUG & PLAY
- 6' AC CORD & PLUG (FLAT PLUG STANDARD)
- CUSTOMIZABLE CONFIGURATIONS AND FINISHES
- UL LISTED FOR MOUNTING IN FURNITURE
- 15A