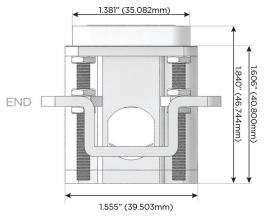

# Distributed by

Mormax Company, Inc. 8 Westchester Plaza

Elmsford, NY 10523

914-699-0101

sales@mormax.com mormax.com

1.381" (35.082mm)

TOP

Specs: **Modules/Ports:** 