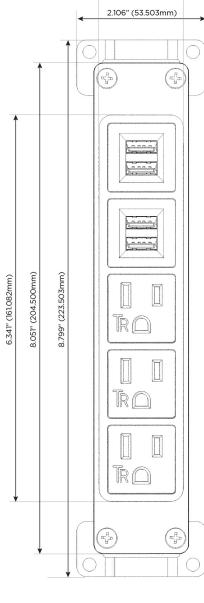

### **Module/Port Options:**

- A Tamper Resistant AC Receptacle
- E USB-A & USB-C (20W)
- M Double USB-A (Fast Charging Ports 18W)
- H HDMI
- 6 CAT 6
- 12 RJ 12
- X Switched AC
- Y 3-Way Switch (Low Voltage)
- V USB-C (45W High Speed Charging Port)
- S USB-C (25W High Speed Charging Port)
- R Switched AC (Rocker Switch)
- D Dimmer Switch

**Tamper Resistant AC Receptacle** 

Double USB-A (Fast Charging Ports - 18W)