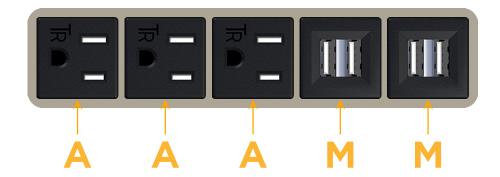

### **Module/Port Options:**

- A Tamper Resistant AC Receptacle
- E USB-A & USB-C (20W)
- M Double USB-A (Fast Charging Ports 18W)
- H HDMI
- 6 CAT 6
- 12 RJ 12
- X Switched AC
- Y 3-Way Switch (Low Voltage)
- V USB-C (45W High Speed Charging Port)
- S USB-C (25W High Speed Charging Port)
- R Switched AC (Rocker Switch)
- D Dimmer Switch

**Tamper Resistant AC Receptacle** 

Double USB-A (Fast Charging Ports - 18W)