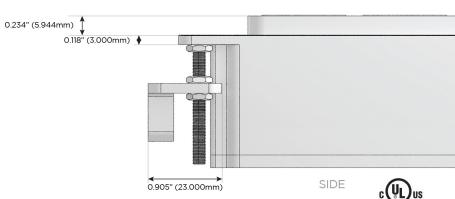

#### AC POWER & DATA CONNECTIVITY SOLUTION

M-POWER-5T-AAAMM-SAB

# Distributed by

Mormax Company, Inc. 8 Westchester Plaza

Elmsford, NY 10523

914-699-0101

sales@mormax.com mormax.com

1.381" (35.082mm)

TOP

Specs: **Modules/Ports:** 