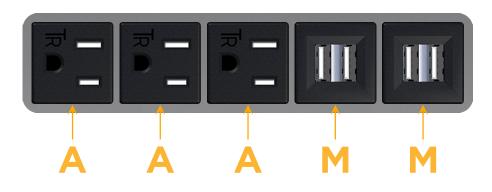

# Module/Port Options:

- A Tamper Resistant AC Receptacle
- E USB-A & USB-C (20W)
- M Double USB-A (Fast Charging Ports 18W)
- H HDMI
- 6 CAT 6
- 12 RJ 12
- X Switched AC
- Y 3-Way Switch (Low Voltage)
- V USB-C (45W High Speed Charging Port)
- S USB-C (25W High Speed Charging Port)
- R Switched AC (Rocker Switch)
- D Dimmer Switch