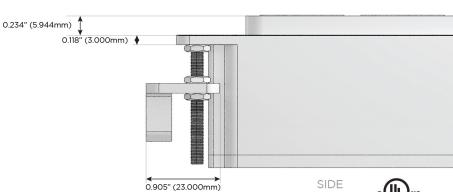

1.381" (35.082mm) 1.840" (46.744mm) END [

1.555" (39.503mm)

© 2024 Metro Light & Power, LLC. All rights reserved. US Patent No(s) 10,841,990; 10,847,959; other Patents Pending Metro Light & Power, LLC | 11 Smith St Englewood, NJ 07631 | T: 201-416-4160 | F: 208-979-4613 | info@metrolightandpower.com | www.metrolightandpower.com

1.606" (40.800mm)