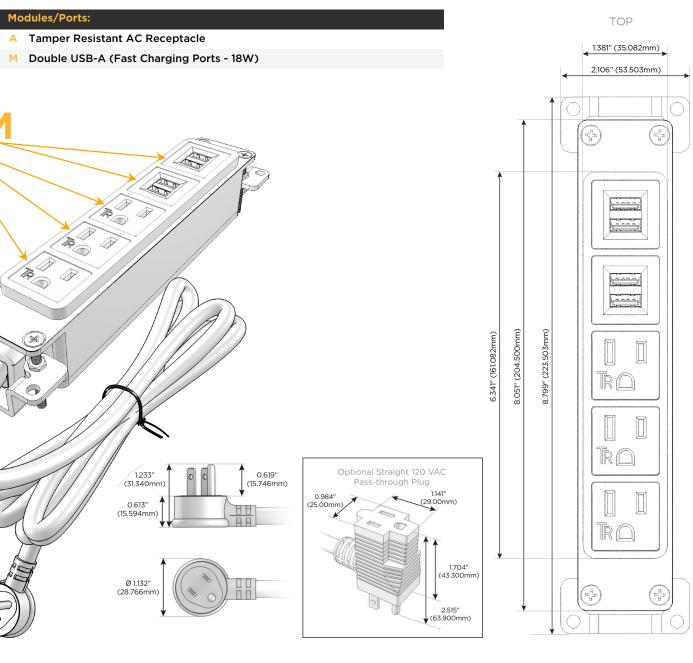

# Module/Port Options:

- A Tamper Resistant AC Receptacle
- E USB-A & USB-C (20W)
- M Double USB-A (Fast Charging Ports 18W)
- H HDMI
- 6 CAT 6
- 12 RJ 12
- X Switched AC
- Y 3-Way Switch (Low Voltage)
- V USB-C (45W High Speed Charging Port)
- S USB-C (25W High Speed Charging Port)
- R Switched AC (Rocker Switch)
- D Dimmer Switch

#### Plug:

Supplied with Low Profile Flat 45° Angle 120 VAC Plug

**Optional Standard Straight 120 VAC Plug** 

Optional Straight 120 VAC Pass-through Plug

- CLEAN, COMPACT DESIGN
- STREAMLINED
- LOW PROFILE
- SIDE-EXITING CORDS
- PLUG & PLAY
- 6' AC CORD & PLUG (FLAT PLUG STANDARD)
- CUSTOMIZABLE CONFIGURATIONS AND FINISHES
- UL LISTED FOR MOUNTING IN FURNITURE
- 15A

## AC POWER & DATA CONNECTIVITY SOLUTION

M-POWER-5T-AAAMM-MAB

Specs:

Distributed by

 $\bigtriangledown$ 

Mormax Company, Inc. 8 Westchester Plaza Elmsford, NY 10523

C 914-699-0101 sales@mormax.com mormax.com