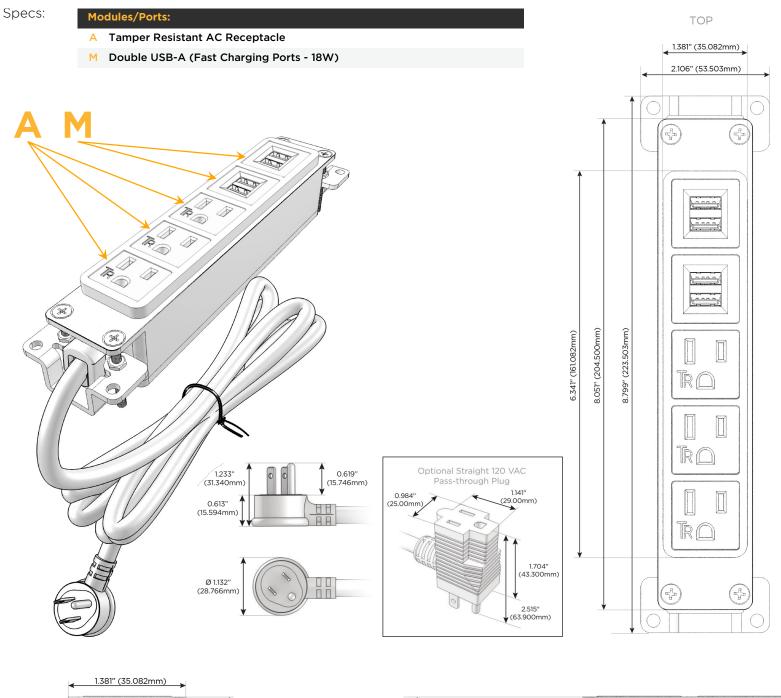

# Module/Port Options:

- A Tamper Resistant AC Receptacle
- E USB-A & USB-C (20W)
- M Double USB-A (Fast Charging Ports 18W)
- H HDMI
- 6 CAT 6
- 12 RJ 12
- X Switched AC
- Y 3-Way Switch (Low Voltage)
- V USB-C (45W High Speed Charging Port)
- S USB-C (25W High Speed Charging Port)
- R Switched AC (Rocker Switch)
- D Dimmer Switch

## Plug:

Supplied with Low Profile Flat 45° Angle 120 VAC Plug

Optional Standard Straight 120 VAC Plug

Optional Straight 120 VAC Pass-through Plug

- CLEAN, COMPACT DESIGN
- STREAMLINED
- LOW PROFILE
- SIDE-EXITING CORDS
- PLUG & PLAY
- 6' AC CORD & PLUG (FLAT PLUG STANDARD)
- CUSTOMIZABLE CONFIGURATIONS AND FINISHES
- UL LISTED FOR MOUNTING IN FURNITURE
- 15A