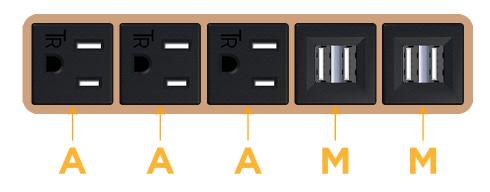

# Module/Port Options:

- A Tamper Resistant AC Receptacle
- E USB-A & USB-C (20W)
- M Double USB-A (Fast Charging Ports 18W)
- H HDMI
- 6 CAT 6
- 12 RJ 12
- X Switched AC
- Y 3-Way Switch (Low Voltage)
- V USB-C (45W High Speed Charging Port)
- S USB-C (25W High Speed Charging Port)
- R Switched AC (Rocker Switch)
- D Dimmer Switch