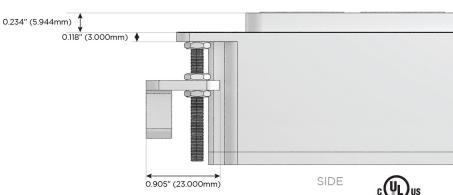

## Plug:

Supplied with Low Profile Flat 45° Angle 120 VAC Plug

Optional Standard Straight 120 VAC Plug

Optional Straight 120 VAC Pass-through Plug

- CLEAN, COMPACT DESIGN
- STREAMLINED
- LOW PROFILE
- SIDE-EXITING CORDS
- PLUG & PLAY
- 6' AC CORD & PLUG (FLAT PLUG STANDARD)
- CUSTOMIZABLE CONFIGURATIONS AND FINISHES
- UL LISTED FOR MOUNTING IN FURNITURE
- 15A