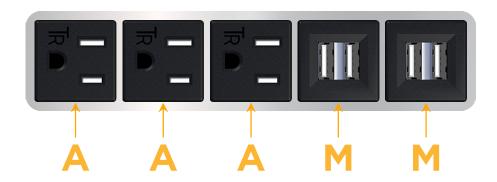

## **Modules/Ports:**

A Tamper Resistant AC Receptacle

M Double USB-A (Fast Charging Ports - 18W)