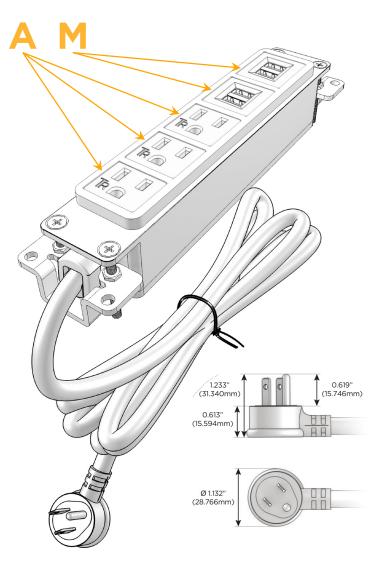

# Plug:

Supplied with Low Profile Flat 45° Angle 120 VAC Plug

Optional Standard Straight 120 VAC Plug

Optional Straight 120 VAC Pass-through Plug

- CLEAN, COMPACT DESIGN
- **STREAMLINED**
- **LOW PROFILE**
- SIDE-EXITING CORDS
- **PLUG & PLAY**
- 6' AC CORD & PLUG (FLAT PLUG STANDARD)
- **CUSTOMIZABLE CONFIGURATIONS AND FINISHES**
- **UL LISTED FOR MOUNTING IN FURNITURE**
- 15A