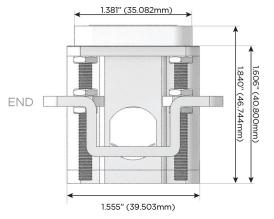

# Distributed by

Mormax Company, Inc.

Elmsford, NY 10523

<u>&</u>

914-699-0101 sales@mormax.com

mormax.com

1.381" (35.082mm)

8 Westchester Plaza

TOP

Specs: