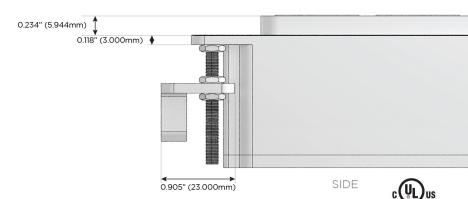

Charging Port)
- R Switched AC (Rocker Switch)
- D Dimmer Switch

# Plug:

Supplied with Low Profile Flat 45° Angle 120 VAC Plug

Optional Standard Straight 120 VAC Plug

Optional Straight 120 VAC Pass-through Plug

- CLEAN, COMPACT DESIGN
- **STREAMLINED**
- **LOW PROFILE**
- SIDE-EXITING CORDS
- **PLUG & PLAY**
- 6' AC CORD & PLUG (FLAT PLUG STANDARD)
- **CUSTOMIZABLE CONFIGURATIONS AND FINISHES**
- **UL LISTED FOR MOUNTING IN FURNITURE**
- 15A





### AC POWER & DATA CONNECTIVITY SOLUTION

M-POWER-5T-AAAMM-CRAB

# Distributed by



Mormax Company, Inc.

Elmsford, NY 10523

<u>&</u>

914-699-0101 sales@mormax.com

mormax.com

1.381" (35.082mm)

8 Westchester Plaza

TOP

Specs:

## **Modules/Ports:**

A Tamper Resistant AC Receptacle

M Double USB-A (Fast Charging Ports - 18W)