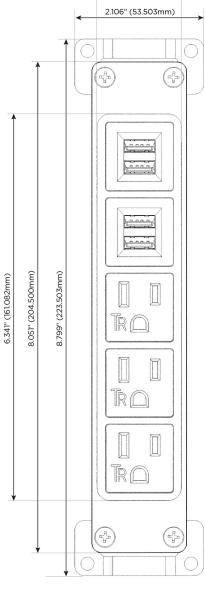

## **Module/Port Options:**

- **Tamper Resistant AC Receptacle**
- USB-A & USB-C (20W)
- Double USB-A (Fast Charging Ports 18W)
- **HDMI**
- CAT 6
- **RJ 12**
- Switched AC
- 3-Way Switch (Low Voltage)
- V USB-C (45W High Speed Charging Port)
- USB-C (25W High Speed Charging Port)
- R Switched AC (Rocker Switch)
- D Dimmer Switch

## **Modules/Ports:**

A Tamper Resistant AC Receptacle

M Double USB-A (Fast Charging Ports - 18W)