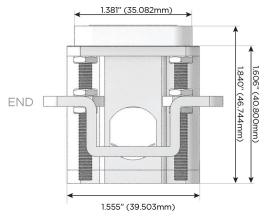

# Distributed by

Mormax Company, Inc. 8 Westchester Plaza

Elmsford, NY 10523

914-699-0101

sales@mormax.com mormax.com

TOP

1.381" (35.082mm)

Specs: **Modules/Ports:** 