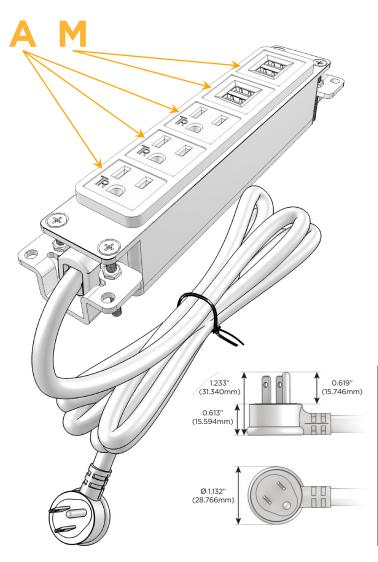

## Plug:

Supplied with Low Profile Flat 45° Angle 120 VAC Plug

Optional Standard Straight 120 VAC Plug

Optional Straight 120 VAC Pass-through Plug

- · CLEAN, COMPACT DESIGN
- STREAMLINED
- LOW PROFILE
- SIDE-EXITING CORDS
- PLUG & PLAY
- 6' AC CORD & PLUG (FLAT PLUG STANDARD)
- CUSTOMIZABLE CONFIGURATIONS AND FINISHES
- UL LISTED FOR MOUNTING IN FURNITURE
- 15A