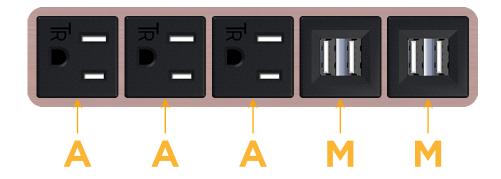

## **Module/Port Options:**

- A Tamper Resistant AC Receptacle
- E USB-A & USB-C (20W)
- M Double USB-A (Fast Charging Ports 18W)
- H HDMI
- 6 CAT 6
- 12 RJ 12
- X Switched AC
- Y 3-Way Switch (Low Voltage)
- V USB-C (45W High Speed Charging Port)
- S USB-C (25W High Speed Charging Port)
- R Switched AC (Rocker Switch)
- D Dimmer Switch

**Tamper Resistant AC Receptacle** 

Double USB-A (Fast Charging Ports - 18W)