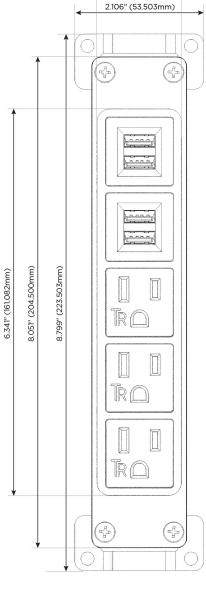

## **Module/Port Options:**

- A Tamper Resistant AC Receptacle
- E USB-A & USB-C (20W)
- M Double USB-A (Fast Charging Ports 18W)
- H HDMI
- 6 CAT 6
- 12 RJ 12
- X Switched AC
- Y 3-Way Switch (Low Voltage)
- V USB-C (45W High Speed Charging Port)
- S USB-C (25W High Speed Charging Port)
- R Switched AC (Rocker Switch)
- D Dimmer Switch

**Tamper Resistant AC Receptacle** 

Double USB-A (Fast Charging Ports - 18W)