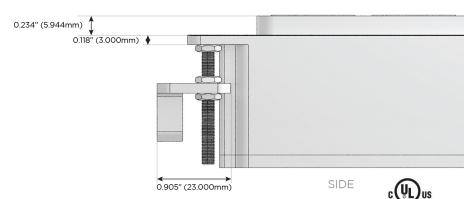

#### AC POWER & DATA CONNECTIVITY SOLUTION

M-POWER-5T-AAAMM-CHAB

# Distributed by

Mormax Company, Inc. 8 Westchester Plaza

Elmsford, NY 10523

914-699-0101

sales@mormax.com mormax.com

TOP

1.381" (35.082mm)

Specs: **Modules/Ports:** 