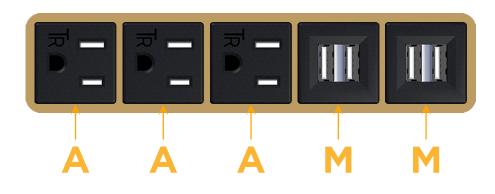

# Module/Port Options:

- A Tamper Resistant AC Receptacle
- E USB-A & USB-C (20W)
- M Double USB-A (Fast Charging Ports 18W)
- H HDMI
- 6 CAT 6
- 12 RJ 12
- X Switched AC
- Y 3-Way Switch (Low Voltage)
- V USB-C (45W High Speed Charging Port)
- S USB-C (25W High Speed Charging Port)
- R Switched AC (Rocker Switch)
- D Dimmer Switch