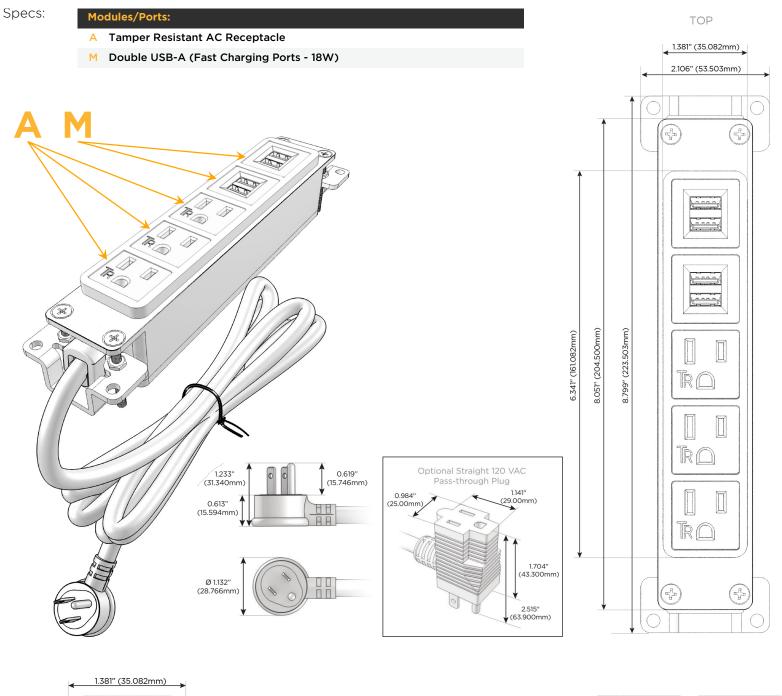

# Module/Port Options:

- A Tamper Resistant AC Receptacle
- E USB-A & USB-C (20W)
- M Double USB-A (Fast Charging Ports 18W)
- H HDMI
- 6 CAT 6
- 12 RJ 12
- X Switched AC
- Y 3-Way Switch (Low Voltage)
- V USB-C (45W High Speed Charging Port)
- S USB-C (25W High Speed Charging Port)
- R Switched AC (Rocker Switch)
- D Dimmer Switch

### Plug:

Supplied with Low Profile Flat 45° Angle 120 VAC Plug

Optional Standard Straight 120 VAC Plug

Optional Straight 120 VAC Pass-through Plug

- CLEAN, COMPACT DESIGN
- STREAMLINED
- LOW PROFILE
- SIDE-EXITING CORDS
- PLUG & PLAY
- 6' AC CORD & PLUG (FLAT PLUG STANDARD)
- CUSTOMIZABLE CONFIGURATIONS AND FINISHES
- UL LISTED FOR MOUNTING IN FURNITURE
- 15A