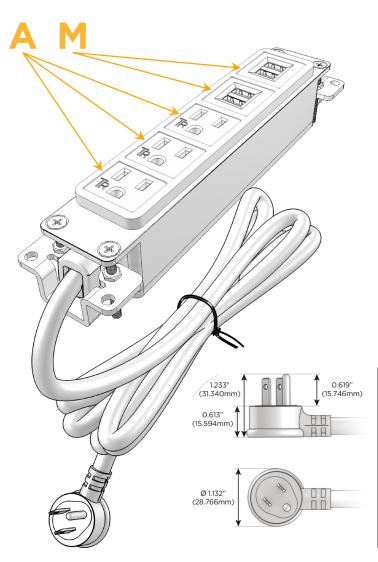

## Plug:

Supplied with Low Profile Flat 45° Angle 120 VAC Plug

Optional Standard Straight 120 VAC Plug

Optional Straight 120 VAC Pass-through Plug

- CLEAN, COMPACT DESIGN
- STREAMLINED
- LOW PROFILE
- SIDE-EXITING CORDS
- PLUG & PLAY
- 6' AC CORD & PLUG (FLAT PLUG STANDARD)
- CUSTOMIZABLE CONFIGURATIONS AND FINISHES
- UL LISTED FOR MOUNTING IN FURNITURE
- 15A

#### AC POWER & DATA CONNECTIVITY SOLUTION

M-POWER-5T-AAAMM-BZ5AAB