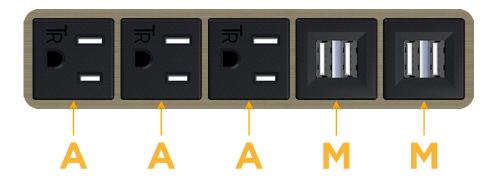

## **Module/Port Options:**

- A Tamper Resistant AC Receptacle
- E USB-A & USB-C (20W)
- M Double USB-A (Fast Charging Ports 18W)
- H HDMI
- 6 CAT 6
- 12 RJ 12
- X Switched AC
- Y 3-Way Switch (Low Voltage)
- V USB-C (45W High Speed Charging Port)
- S USB-C (25W High Speed Charging Port)
- R Switched AC (Rocker Switch)
- D Dimmer Switch

## **Modules/Ports:**

**Tamper Resistant AC Receptacle** 

Double USB-A (Fast Charging Ports - 18W)