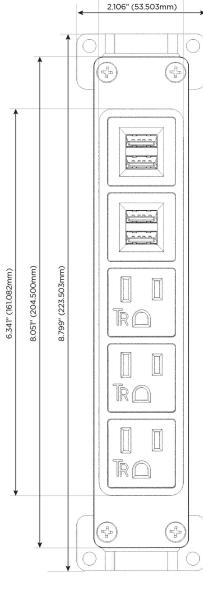

## **Module/Port Options:**

- A Tamper Resistant AC Receptacle
- E USB-A & USB-C (20W)
- M Double USB-A (Fast Charging Ports 18W)
- H HDMI
- 6 CAT 6
- 12 RJ 12
- X Switched AC
- Y 3-Way Switch (Low Voltage)
- V USB-C (45W High Speed Charging Port)
- S USB-C (25W High Speed Charging Port)
- R Switched AC (Rocker Switch)
- D Dimmer Switch

## **Modules/Ports:**

**Tamper Resistant AC Receptacle** 

Double USB-A (Fast Charging Ports - 18W)