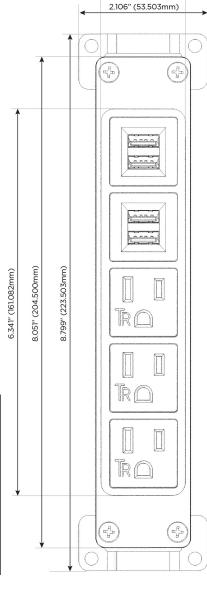

## **Module/Port Options:**

- **Tamper Resistant AC Receptacle**
- USB-A & USB-C (20W)
- Double USB-A (Fast Charging Ports 18W)
- **HDMI**
- CAT 6
- **RJ 12**
- Switched AC
- 3-Way Switch (Low Voltage)
- V USB-C (45W High Speed Charging Port)
- USB-C (25W High Speed Charging Port)
- R Switched AC (Rocker Switch)
- D Dimmer Switch

**Tamper Resistant AC Receptacle** 

Double USB-A (Fast Charging Ports - 18W)