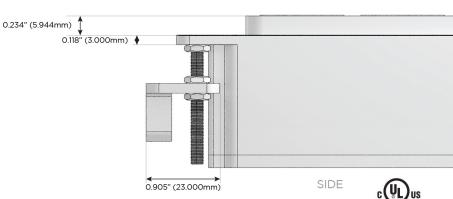

# Distributed by

Mormax Company, Inc. 8 Westchester Plaza

Elmsford, NY 10523

914-699-0101

sales@mormax.com mormax.com

TOP

1.381" (35.082mm)

Specs: **Modules/Ports:** 