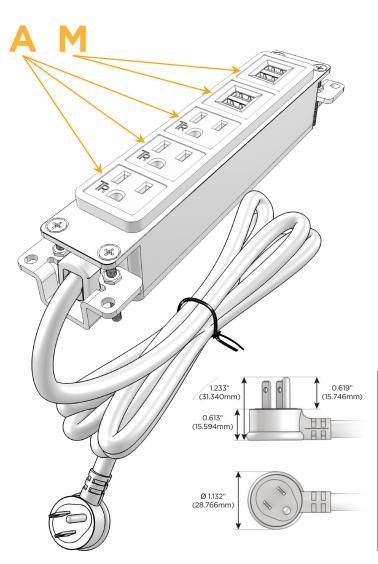

## Plug:

Supplied with Low Profile Flat 45° Angle 120 VAC Plug

Optional Standard Straight 120 VAC Plug

Optional Straight 120 VAC Pass-through Plug

- CLEAN, COMPACT DESIGN
- **STREAMLINED**
- **LOW PROFILE**
- SIDE-EXITING CORDS
- **PLUG & PLAY**
- 6' AC CORD & PLUG (FLAT PLUG STANDARD)
- **CUSTOMIZABLE CONFIGURATIONS AND FINISHES**
- **UL LISTED FOR MOUNTING IN FURNITURE**
- 15A

## **Module/Port Options:**

- **Tamper Resistant AC Receptacle**
- USB-A & USB-C (20W)
- Double USB-A (Fast Charging Ports 18W)
- **HDMI**
- CAT 6
- **RJ 12**
- Switched AC
- 3-Way Switch (Low Voltage)
- V USB-C (45W High Speed Charging Port)
- USB-C (25W High Speed Charging Port)
- R Switched AC (Rocker Switch)
- D Dimmer Switch