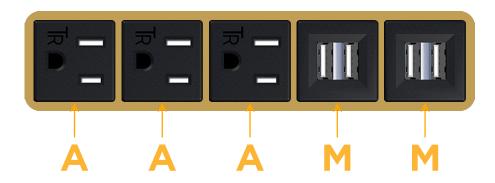

## **Module/Port Options:**

- **Tamper Resistant AC Receptacle**
- USB-A & USB-C (20W)
- Double USB-A (Fast Charging Ports 18W)
- **HDMI**
- CAT 6
- **RJ 12**
- Switched AC
- 3-Way Switch (Low Voltage)
- V USB-C (45W High Speed Charging Port)
- USB-C (25W High Speed Charging Port)
- R Switched AC (Rocker Switch)
- D Dimmer Switch

**Tamper Resistant AC Receptacle** 

Double USB-A (Fast Charging Ports - 18W)