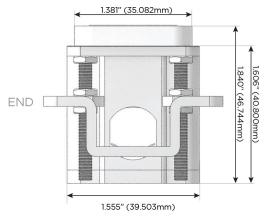

# Distributed by

Mormax Company, Inc.

914-699-0101

1.381" (35.082mm)

sales@mormax.com
mormax.com

8 Westchester Plaza Elmsford, NY 10523

TOP

Specs: