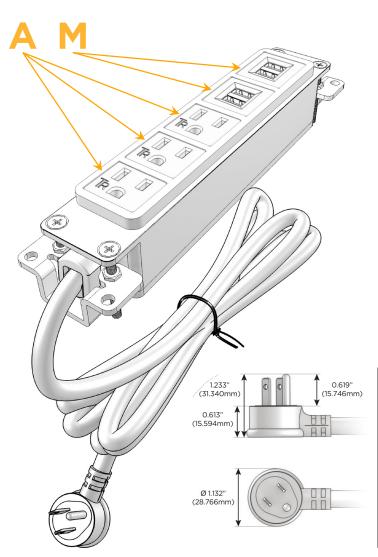

### Plug:

Supplied with Low Profile Flat 45° Angle 120 VAC Plug

Optional Standard Straight 120 VAC Plug

Optional Straight 120 VAC Pass-through Plug

- CLEAN, COMPACT DESIGN
- STREAMLINED
- LOW PROFILE
- SIDE-EXITING CORDS
- PLUG & PLAY
- 6' AC CORD & PLUG (FLAT PLUG STANDARD)
- CUSTOMIZABLE CONFIGURATIONS AND FINISHES
- UL LISTED FOR MOUNTING IN FURNITURE
- 15A

# Distributed by

Mormax Company, Inc.

914-699-0101

1.381" (35.082mm)

sales@mormax.com
mormax.com

8 Westchester Plaza Elmsford, NY 10523

TOP

Specs: