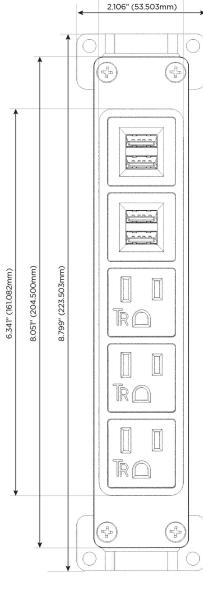

# **Module/Port Options:**

- A Tamper Resistant AC Receptacle
- E USB-A & USB-C (20W)
- M Double USB-A (Fast Charging Ports 18W)
- H HDMI
- 6 CAT 6
- 12 RJ 12
- X Switched AC
- Y 3-Way Switch (Low Voltage)
- V USB-C (45W High Speed Charging Port)
- S USB-C (25W High Speed Charging Port)
- R Switched AC (Rocker Switch)
- D Dimmer Switch

# **Modules/Ports:**

A Tamper Resistant AC Receptacle

M Double USB-A (Fast Charging Ports - 18W)