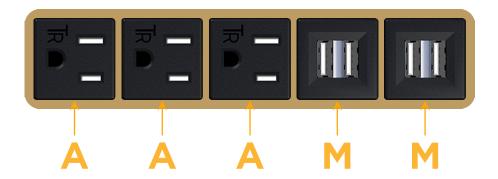

# **Module/Port Options:**

- A Tamper Resistant AC Receptacle
- E USB-A & USB-C (20W)
- M Double USB-A (Fast Charging Ports 18W)
- H HDMI
- 6 CAT 6
- 12 RJ 12
- X Switched AC
- Y 3-Way Switch (Low Voltage)
- V USB-C (45W High Speed Charging Port)
- S USB-C (25W High Speed Charging Port)
- R Switched AC (Rocker Switch)
- D Dimmer Switch

# **Modules/Ports:**

A Tamper Resistant AC Receptacle

M Double USB-A (Fast Charging Ports - 18W)