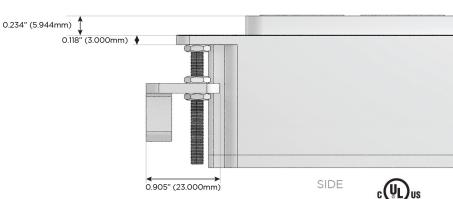

ort)
- R Switched AC (Rocker Switch)
- D Dimmer Switch

# Plug:

Supplied with Low Profile Flat 45° Angle 120 VAC Plug

Optional Standard Straight 120 VAC Plug

Optional Straight 120 VAC Pass-through Plug

- CLEAN, COMPACT DESIGN
- **STREAMLINED**
- **LOW PROFILE**
- SIDE-EXITING CORDS
- **PLUG & PLAY**
- 6' AC CORD & PLUG (FLAT PLUG STANDARD)
- **CUSTOMIZABLE CONFIGURATIONS AND FINISHES**
- **UL LISTED FOR MOUNTING IN FURNITURE**
- 15A





## AC POWER & DATA CONNECTIVITY SOLUTION

M-POWER-5T-AAAMM-BR4B

Specs:

# Distributed by



Mormax Company, Inc.

8 Westchester Plaza

Elmsford, NY 10523

<u>&</u>

914-699-0101

 $\searrow$ 

sales@mormax.com

mormax.com

TOP 1.381" (35.082mm)

**Modules/Ports:** 

A Tamper Resistant AC Receptacle

M Double USB-A (Fast Charging Ports - 18W)