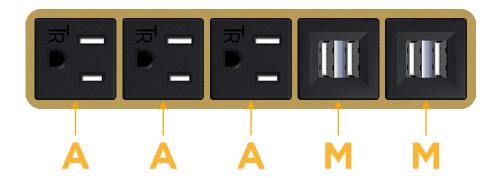

mormax.com

TOP 1.381" (35.082mm)

**Modules/Ports:** 

A Tamper Resistant AC Receptacle

M Double USB-A (Fast Charging Ports - 18W)