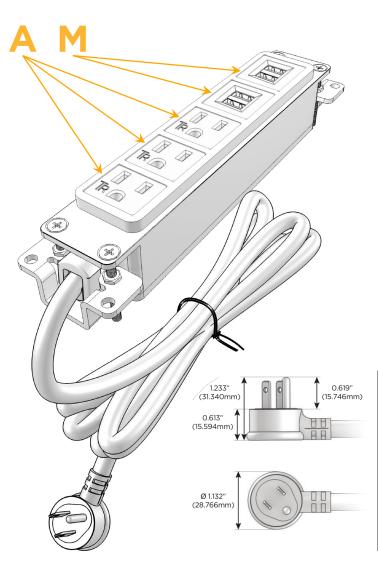

# Plug:

Supplied with Low Profile Flat 45° Angle 120 VAC Plug

Optional Standard Straight 120 VAC Plug

Optional Straight 120 VAC Pass-through Plug

- CLEAN, COMPACT DESIGN
- **STREAMLINED**
- **LOW PROFILE**
- SIDE-EXITING CORDS
- **PLUG & PLAY**
- 6' AC CORD & PLUG (FLAT PLUG STANDARD)
- **CUSTOMIZABLE CONFIGURATIONS AND FINISHES**
- **UL LISTED FOR MOUNTING IN FURNITURE**
- 15A