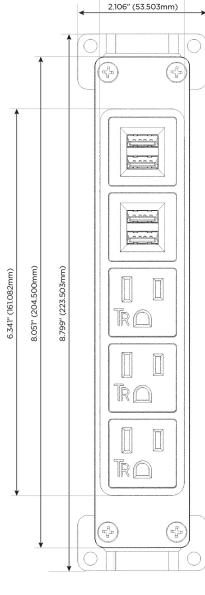

# **Module/Port Options:**

- **Tamper Resistant AC Receptacle**
- USB-A & USB-C (20W)
- Double USB-A (Fast Charging Ports 18W)
- **HDMI**
- CAT 6
- **RJ 12**
- Switched AC
- 3-Way Switch (Low Voltage)
- V USB-C (45W High Speed Charging Port)
- USB-C (25W High Speed Charging Port)
- R Switched AC (Rocker Switch)
- D Dimmer Switch

mormax.com

TOP 1.381" (35.082mm)

**Modules/Ports:** 

A Tamper Resistant AC Receptacle

M Double USB-A (Fast Charging Ports - 18W)